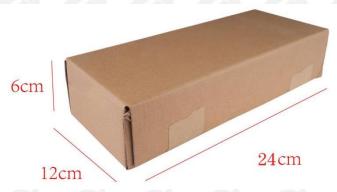

#### (2) Diesel Fuel Injector Box Size

Pic No.1

| No. | Name                     | Diesel Fuel Injector Package Size (cm) |
|-----|--------------------------|----------------------------------------|
| 1   | Diesel Fuel Injector Box | 24*12*6                                |

Website: www.dieselfuelinjectors.com

Package Size: 24cm\*12 cm \*6 cm

Diesel Fuel Injector Type: Common Rail Diesel Fuel Injector

MOQ: 4 Pieces