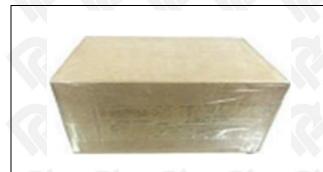

#### 3.7. 095000-0801 Diesel Fuel Injector Packing

Website: <u>www.dieselfuelinjectors.com</u> © 2024 Shenzhen Shumatt Technology Co., Ltd

**Domestic Express Packaging:** Usually wrapped in waterproof scotch tape, such as picture No.5.

▲ Minors are prohibited from using transparent tape, yellow tape, black wrapping protective film, and white wrapping protective film to avoid personal injury.

Pic No. 5

Domestic express packaging:

Wrapped by Transparent tape