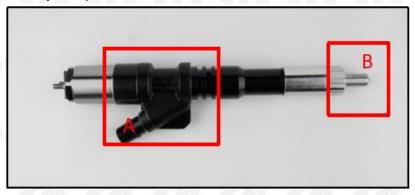

#### 2.1. 095000-0801 Diesel Fuel Injector Part Number Location

E.g.: See the diesel fuel injector part number as follows:

Pic No.3

| No. | Name                                    |
|-----|-----------------------------------------|
| A   | brand, logo, part number, series number |
| В   | nozzle part number                      |