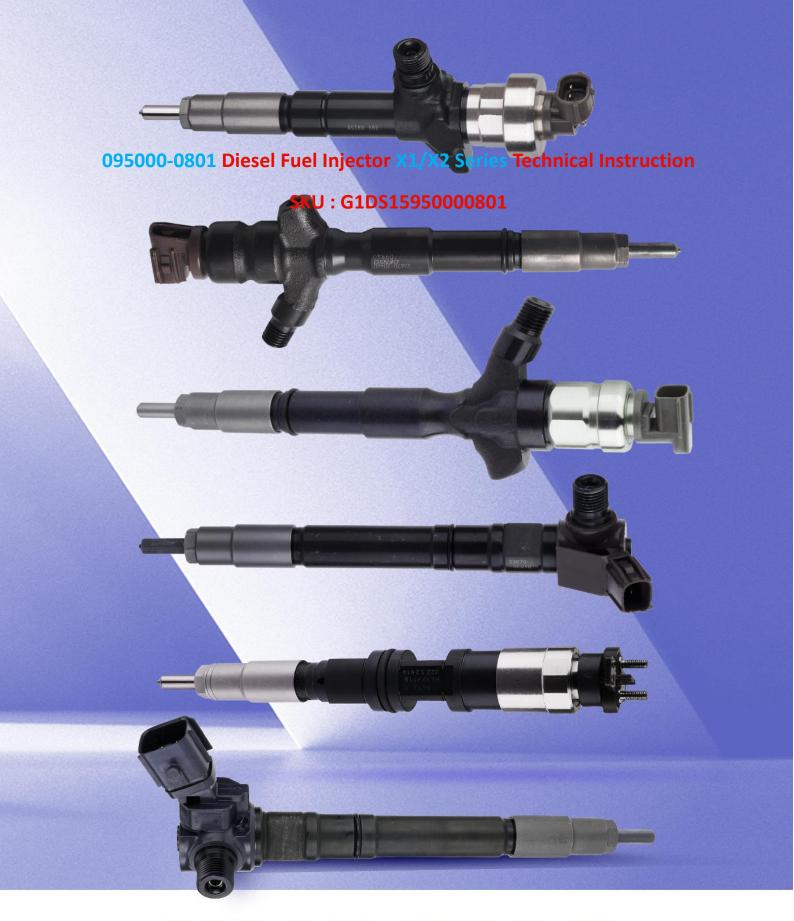

# 095000-0801 Diesel Fuel Injector G2 Series Technical Instruction

#### 1.1. 095000-0801 Diesel Fuel Injector Basic Information

| Title | 095000-0801 Diesel Fuel Injector G2 Series China Made New |  |
|-------|-----------------------------------------------------------|--|
| SKU   | G1DS15950000801                                           |  |