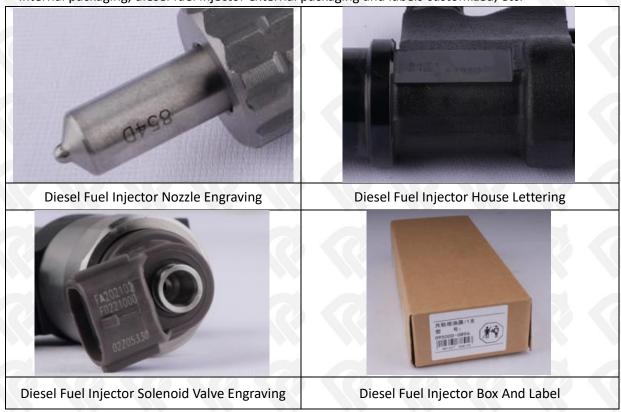

#### 1.7. 095000-0801 Diesel Fuel Injector Customized Service

(1) Diesel Fuel Injector Customized Service: The quantity of customized diesel fuel injectors must meet the standard of OEM manufacturers requirement of shell lettering, logo engraving, diesel fuel injector internal packaging, diesel fuel injector external packaging and labels customized, etc.

#### 2.1. 095000-0801 Diesel Fuel Injector Part Number Location

E.g.: See the diesel fuel injector part number as follows:

Pic No.3

| No. | Name                                    |
|-----|-----------------------------------------|
| A   | brand, logo, part number, series number |
| В   | nozzle part number                      |