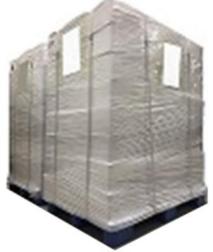

**Pallet Shipping:** Use fumigation free and recycling trays that meet export requirements, and use white wrapping protective film to wrap and bind with cable ties for the outside, such as picture No. 7, also, the products can be packaged according to customers' requirements.

▲ Minors are prohibited from using transparent tape, yellow tape, black wrapping protective film, and white wrapping protective film to avoid personal injury.

Pic No. 7

**Pallet Shipping:** Use pallet that meet export requirements, and use white wrapping protective film to wrap and bind with cable ties