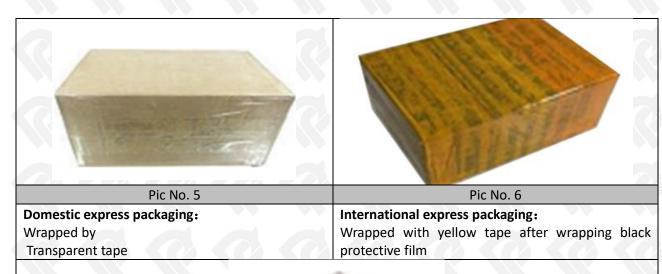

#### 3.7. 095000-0562 Diesel Fuel Injector Packing

Domestic Express Packaging: Usually wrapped in waterproof scotch tape, such as picture No.5.

**International Express Packaging:** Wrapped with waterproof yellow tape After wrapping the black protective film, such as picture No. 6.