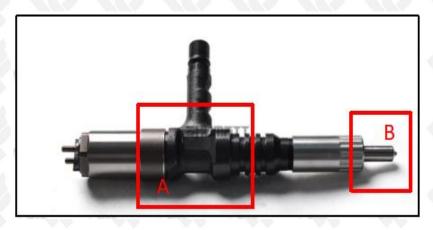

#### 2.1. 095000-0562 Diesel Fuel Injector Part Number Location

E.g.: See the diesel fuel injector part number as follows:

Pic No.3

| No. | Name                                    |
|-----|-----------------------------------------|
| Α   | brand, logo, part number, series number |
| В   | nozzle part number                      |