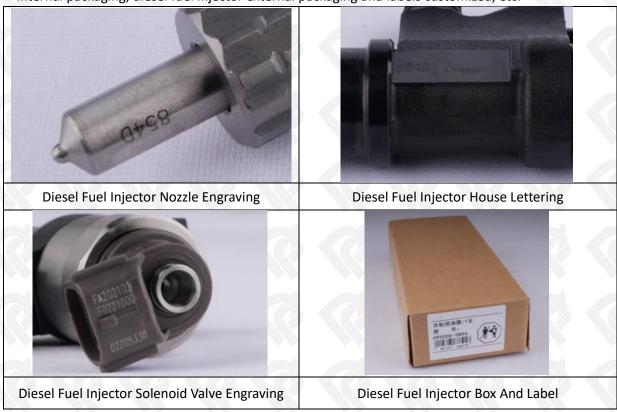

#### 1.7. 095000-0562 Diesel Fuel Injector Customized Service

(1) Diesel Fuel Injector Customized Service: The quantity of customized diesel fuel injectors must meet the standard of OEM manufacturers requirement of shell lettering, logo engraving, diesel fuel injector internal packaging, diesel fuel injector external packaging and labels customized, etc.

#### (2) Diesel Fuel Injector Customized Service Requirements:

Website: www.dieselfuelinjectors.com

The purchase of customized diesel fuel injectors are not less than 10 pieces.

The purchase of customized diesel fuel injector packages no less than 1000 pieces.

When the customized products involve the need of specify logo, the OEM manufacturer is asked to provide trademark authorization and the sample of logo image file.

▲ Once the customized diesel fuel injector is sold, it cannot be returned or exchanged if there is no quality problems.