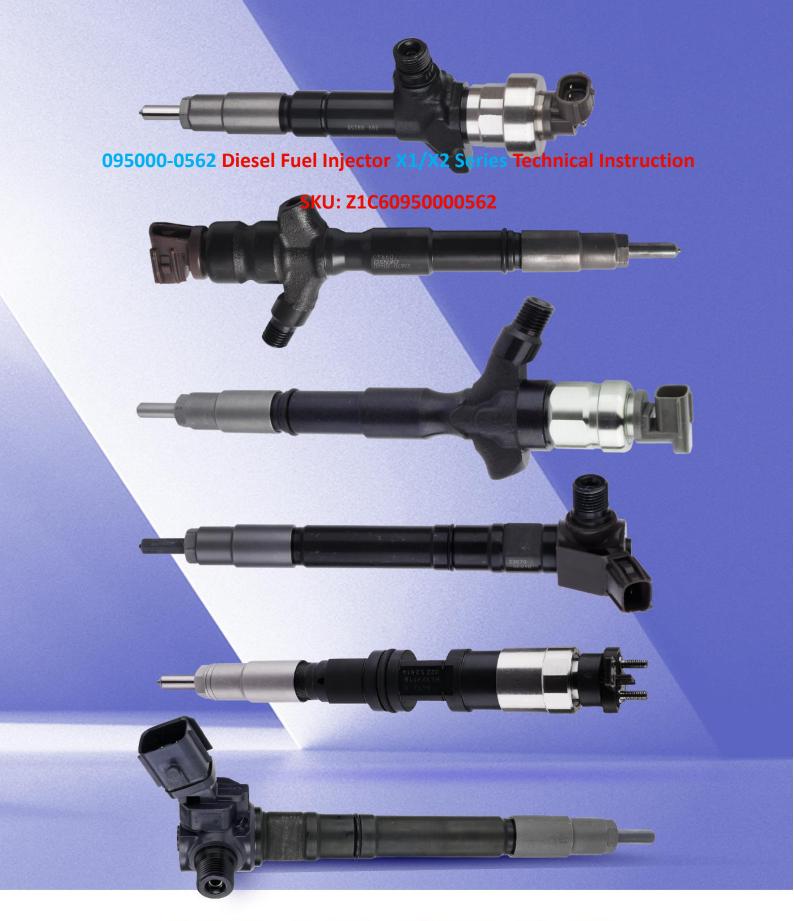

# 095000-0562 Diesel Fuel Injector G2 Series Technical Instruction

#### 1.1. 095000-0562 Diesel Fuel Injector Basic Information

| Title | 095000-0562 Diesel Fuel Injector G2 Series China Made New |  |
|-------|-----------------------------------------------------------|--|
| SKU   | Z1C60950000562                                            |  |