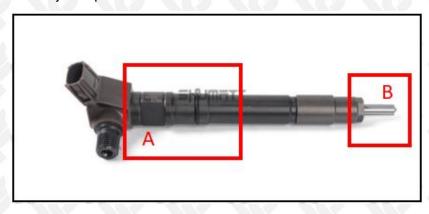

## 2.1. 295700-4441 Diesel Fuel Injector Part Number Location

E.g.: See the diesel fuel injector part number as follows:

Pic No.3

| No. | Name                                    |
|-----|-----------------------------------------|
| A   | brand, logo, part number, series number |
| В   | nozzle part number                      |