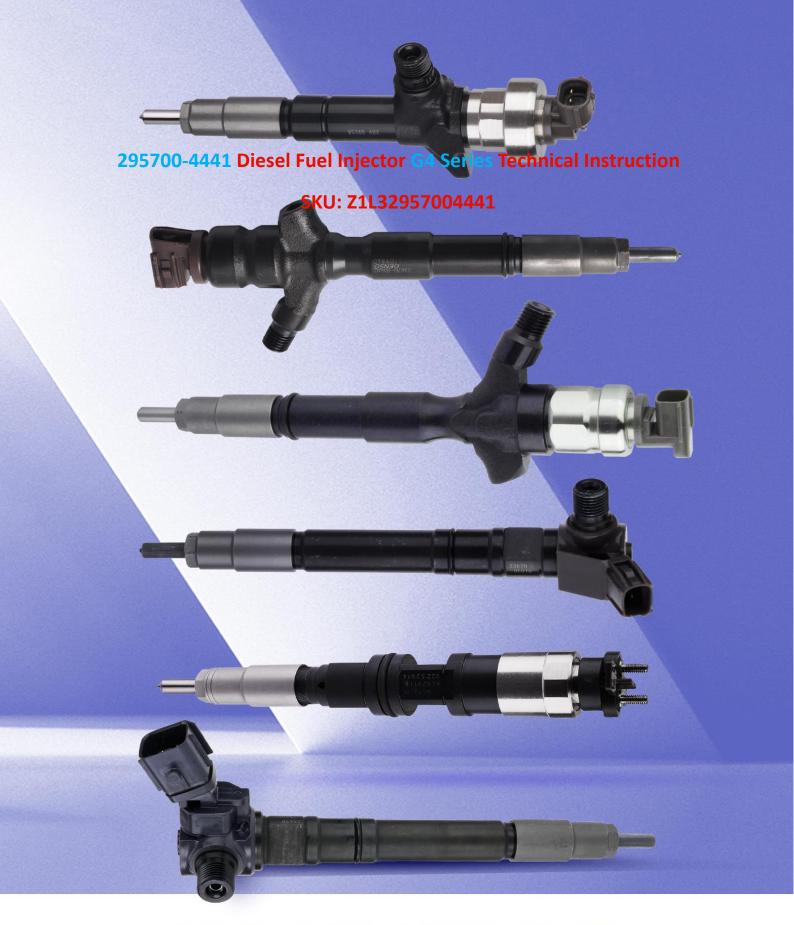

# 295700-4441 Diesel Fuel Injector G4 Series Technical Instruction

#### 1.1. 295700-4441 Diesel Fuel Injector Basic Information

| Title | 295700-4441 Diesel Fuel Injector G4 Series China Made New |
|-------|-----------------------------------------------------------|
| SKU   | Z1L32957004441                                            |