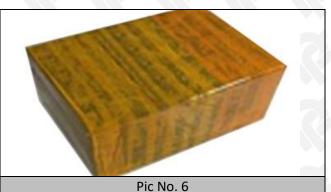

## 3.7. 295700-4441 Diesel Fuel Injector Packing

**Domestic Express Packaging:** Usually wrapped in waterproof scotch tape, such as picture No.5.

**International Express Packaging:** Wrapped with waterproof yellow tape After wrapping the black protective film, such as picture No. 6.