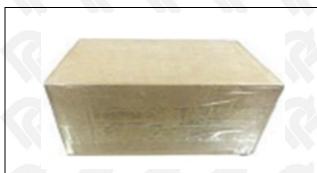

## 3.7. 295700-4441 Diesel Fuel Injector Packing

**Domestic Express Packaging:** Usually wrapped in waterproof scotch tape, such as picture No.5.

**International Express Packaging:** Wrapped with waterproof yellow tape After wrapping the black protective film, such as picture No. 6.

▲ Minors are prohibited from using transparent tape, yellow tape, black wrapping protective film, and white wrapping protective film to avoid personal injury.

Pic No. 5