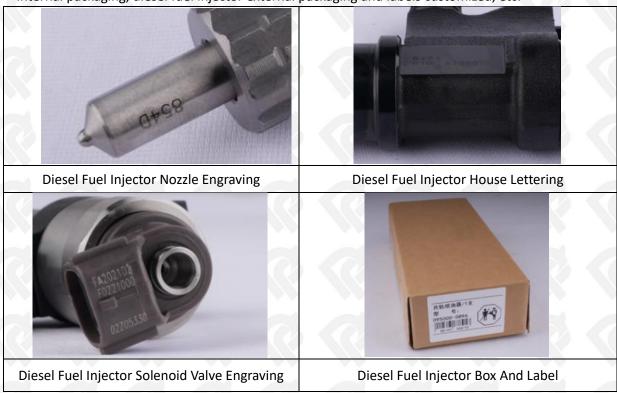

## 1.7. 295700-4441 Diesel Fuel Injector Customized Service

(1) Diesel Fuel Injector Customized Service: The quantity of customized diesel fuel injectors must meet the standard of OEM manufacturers requirement of shell lettering, logo engraving, diesel fuel injector internal packaging, diesel fuel injector external packaging and labels customized, etc.

## (2) Diesel Fuel Injector Customized Service Requirements:

The purchase of customized diesel fuel injectors are not less than 10 pieces.

The purchase of customized diesel fuel injector packages no less than 1000 pieces.

When the customized products involve the need of specify logo, the OEM manufacturer is asked to provide trademark authorization and the sample of logo image file.

▲ Once the customized diesel fuel injector is sold, it cannot be returned or exchanged if there is no quality problems.