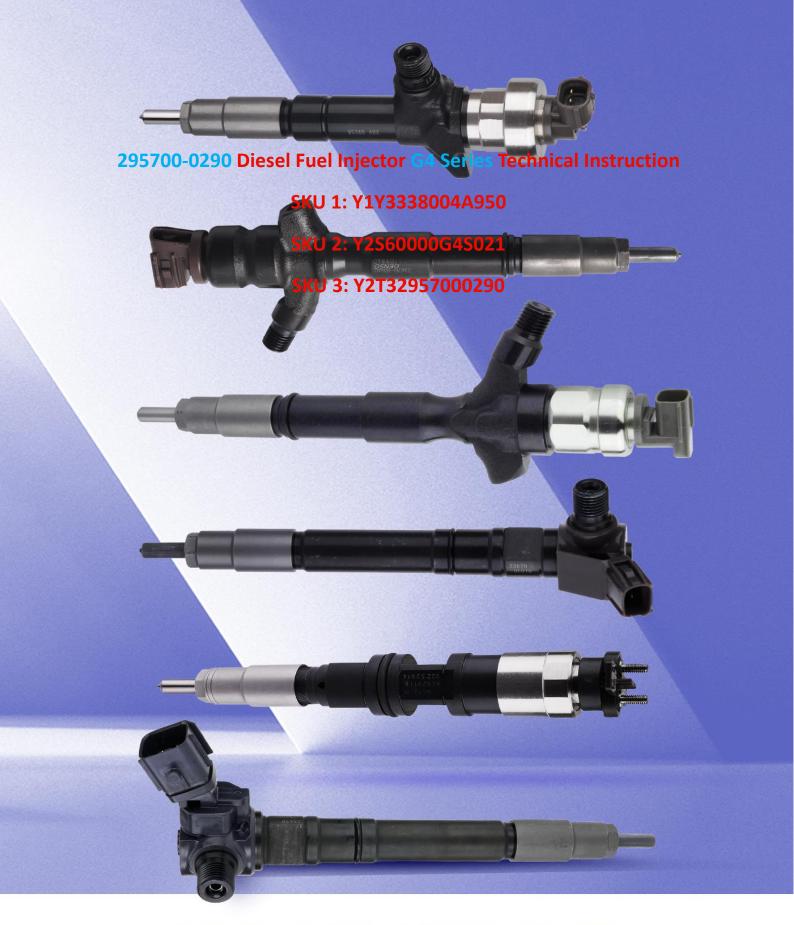

## 295700-0290 Diesel Fuel Injector G4 Series Technical Instruction

## 1.1. 295700-0290 Diesel Fuel Injector Basic Information

| Title | 295700-0290 Diesel Fuel Injector G4 Series China Made New |  |
|-------|-----------------------------------------------------------|--|
| SKU1  | Y1Y3338004A950                                            |  |
| SKU2  | Y2S60000G4S021                                            |  |
| SKU3  | Y2T32957000290                                            |  |