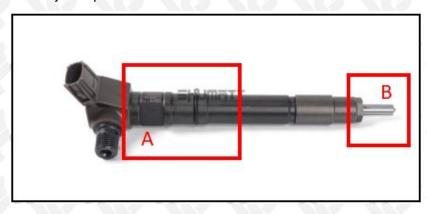

## 2.1. 295700-0290 Diesel Fuel Injector Part Number Location

E.g.: See the diesel fuel injector part number as follows:

Pic No.3

| No. | Name                                    |
|-----|-----------------------------------------|
| A   | brand, logo, part number, series number |
| В   | nozzle part number                      |