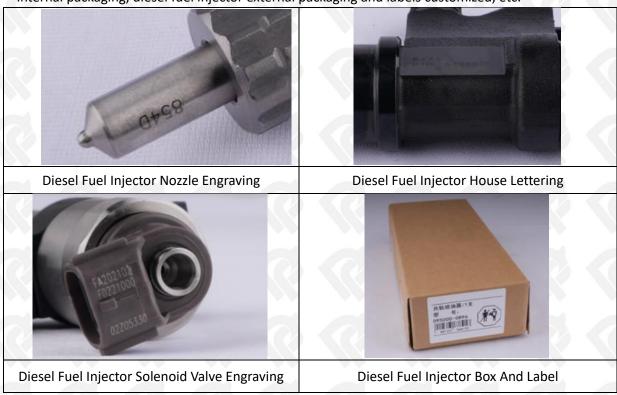

## 1.7. 295700-0290 Diesel Fuel Injector Customized Service

(1) Diesel Fuel Injector Customized Service: The quantity of customized diesel fuel injectors must meet the standard of OEM manufacturers requirement of shell lettering, logo engraving, diesel fuel injector internal packaging, diesel fuel injector external packaging and labels customized, etc.