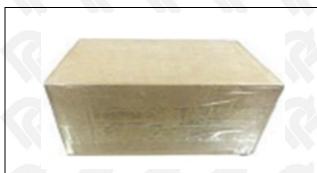

#### 3.7. 295700-0220 Diesel Fuel Injector Packing

**Domestic Express Packaging:** Usually wrapped in waterproof scotch tape, such as picture No.5.

**International Express Packaging:** Wrapped with waterproof yellow tape After wrapping the black protective film, such as picture No. 6.