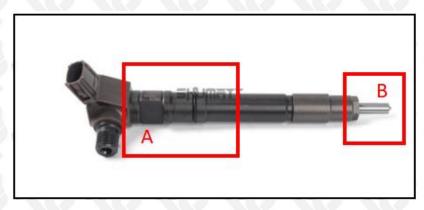

#### 2.1. 295700-0220 Diesel Fuel Injector Part Number Location

E.g.: See the diesel fuel injector part number as follows:

Pic No.3

| No. | Name                                    |
|-----|-----------------------------------------|
| A   | brand, logo, part number, series number |
| В   | nozzle part number                      |