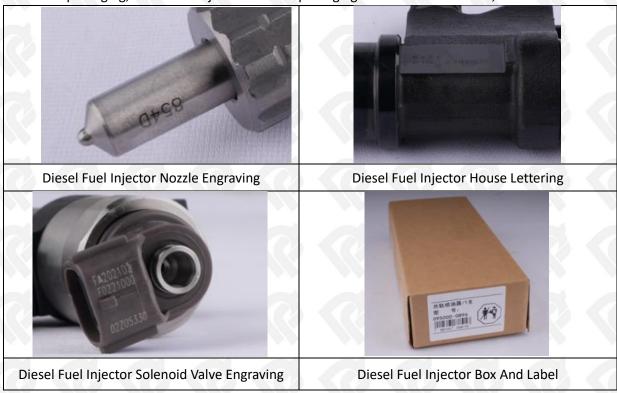

#### 1.7. 295700-0220 Diesel Fuel Injector Customized Service

(1) Diesel Fuel Injector Customized Service: The quantity of customized diesel fuel injectors must meet the standard of OEM manufacturers requirement of shell lettering, logo engraving, diesel fuel injector internal packaging, diesel fuel injector external packaging and labels customized, etc.

#### (2) Diesel Fuel Injector Customized Service Requirements:

Website: www.dieselfuelinjectors.com

The purchase of customized diesel fuel injectors are not less than 10 pieces.

The purchase of customized diesel fuel injector packages no less than 1000 pieces.

When the customized products involve the need of specify logo, the OEM manufacturer is asked to provide trademark authorization and the sample of logo image file.

• Once the customized diesel fuel injector is sold, it cannot be returned or exchanged if there is no quality problems.