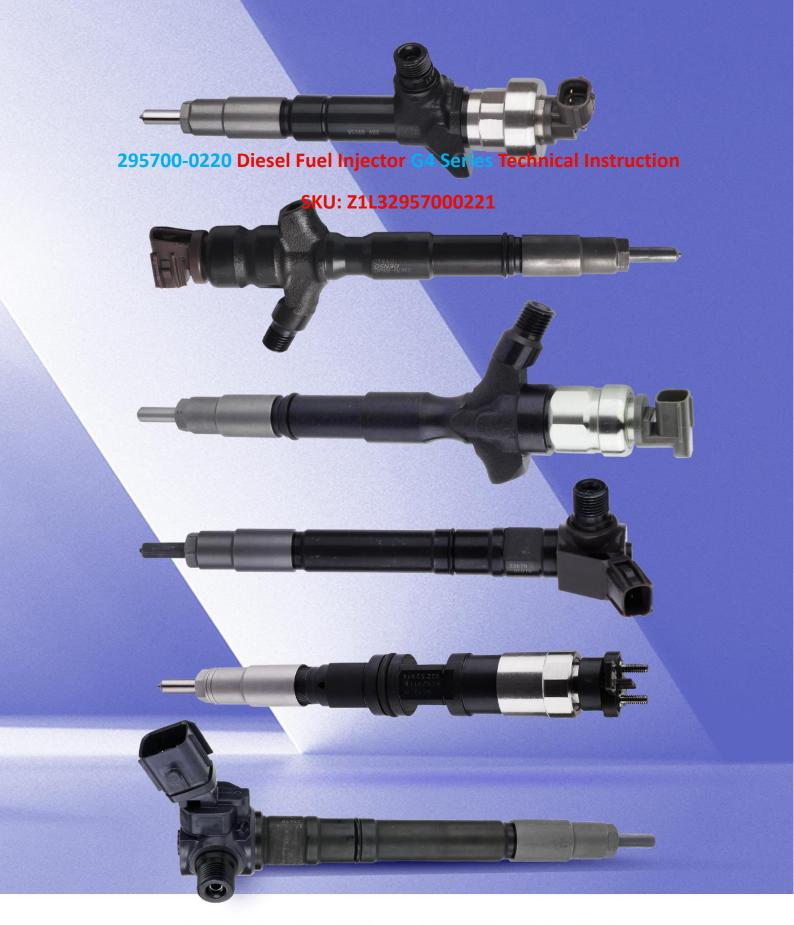

# 295700-0220 Diesel Fuel Injector G4 Series Technical Instruction

#### 1.1. 295700-0220 Diesel Fuel Injector Basic Information

| Title | 295700-0220 Diesel Fuel Injector G4 Series China Made New |
|-------|-----------------------------------------------------------|
| SKU   | Z1L32957000221                                            |