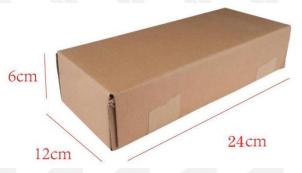

Package Size: 24cm\*12 cm \*6 cm

Diesel Fuel Injector Type: Common Rail Diesel Fuel Injector

MOQ: 4 Pieces

#### (2) Diesel Fuel Injector Box Size

Pic No.1

| No. | Name                     | Diesel Fuel Injector Package Size (cm) |
|-----|--------------------------|----------------------------------------|
| 1   | Diesel Fuel Injector Box | 24*12*6                                |