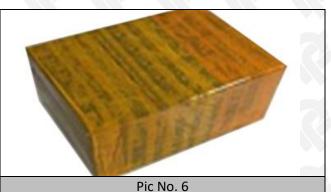

#### 3.7. 295700-0220 Diesel Fuel Injector Packing

**Domestic Express Packaging:** Usually wrapped in waterproof scotch tape, such as picture No.5.

**International Express Packaging:** Wrapped with waterproof yellow tape After wrapping the black protective film, such as picture No. 6.