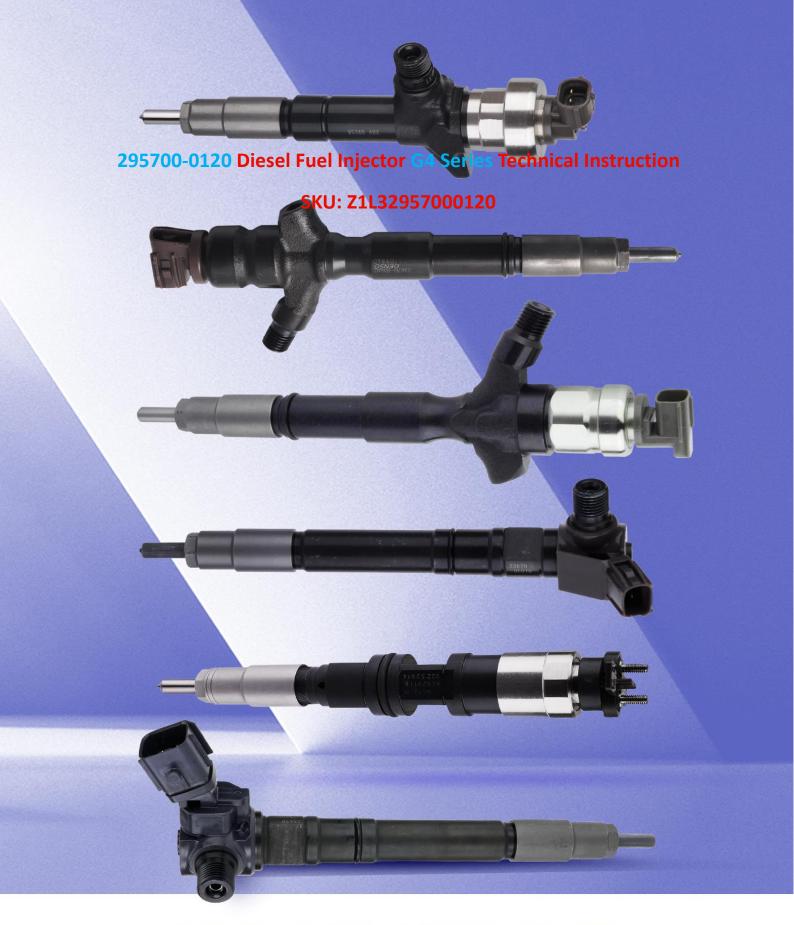

# 295700-0120 Diesel Fuel Injector G4 Series Technical Instruction

#### 1.1. 295700-0120 Diesel Fuel Injector Basic Information

| Title | 295700-0120 Diesel Fuel Injector G4 Series China Made New |
|-------|-----------------------------------------------------------|
| SKU   | Z1L32957000120                                            |