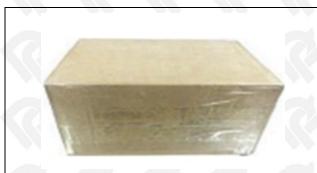

#### 3.7. 295700-0120 Diesel Fuel Injector Packing

**Domestic Express Packaging:** Usually wrapped in waterproof scotch tape, such as picture No.5.

**International Express Packaging:** Wrapped with waterproof yellow tape After wrapping the black protective film, such as picture No. 6.

▲ Minors are prohibited from using transparent tape, yellow tape, black wrapping protective film, and white wrapping protective film to avoid personal injury.

Pic No. 5