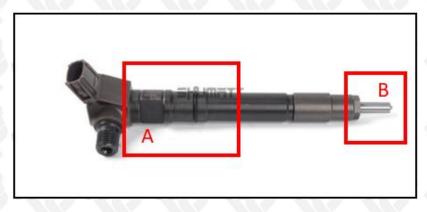

#### 2.1. 295700-0120 Diesel Fuel Injector Part Number Location

E.g.: See the diesel fuel injector part number as follows:

Pic No.3

| No. | Name                                    |
|-----|-----------------------------------------|
| A   | brand, logo, part number, series number |
| В   | nozzle part number                      |