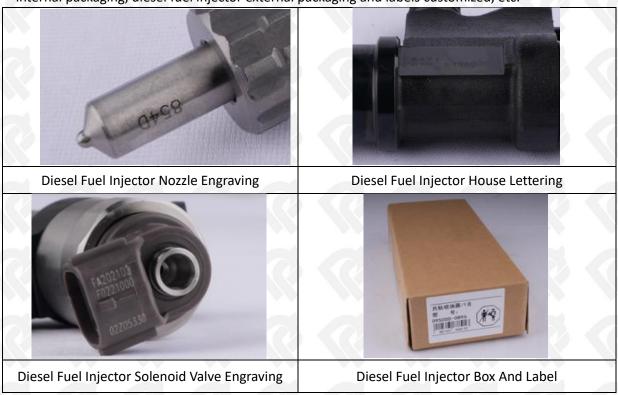

#### 1.7. 295700-0120 Diesel Fuel Injector Customized Service

(1) Diesel Fuel Injector Customized Service: The quantity of customized diesel fuel injectors must meet the standard of OEM manufacturers requirement of shell lettering, logo engraving, diesel fuel injector internal packaging, diesel fuel injector external packaging and labels customized, etc.

#### (2) Diesel Fuel Injector Customized Service Requirements:

The purchase of customized diesel fuel injectors are not less than 10 pieces.

The purchase of customized diesel fuel injector packages no less than 1000 pieces.

When the customized products involve the need of specify logo, the OEM manufacturer is asked to provide trademark authorization and the sample of logo image file.

• Once the customized diesel fuel injector is sold, it cannot be returned or exchanged if there is no quality problems.