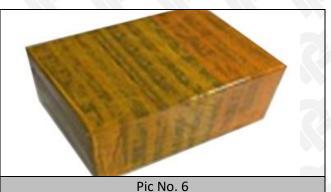

#### 3.7. 295700-0120 Diesel Fuel Injector Packing

**Domestic Express Packaging:** Usually wrapped in waterproof scotch tape, such as picture No.5.

**International Express Packaging:** Wrapped with waterproof yellow tape After wrapping the black protective film, such as picture No. 6.