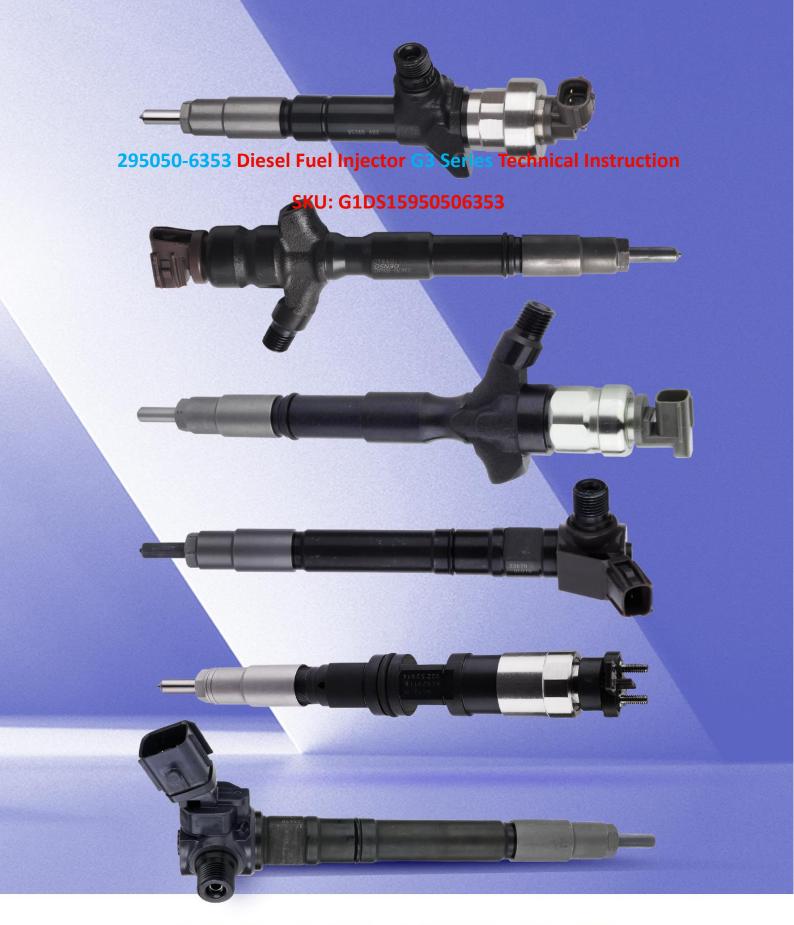

# 295050-6353 Diesel Fuel Injector G3 Series Technical Instruction

## 1.1. 295050-6353 Diesel Fuel Injector Basic Information

| Title | 295050-6353 Diesel Fuel Injector G3 Series China Made New |
|-------|-----------------------------------------------------------|
| SKU   | G1DS15950506353                                           |