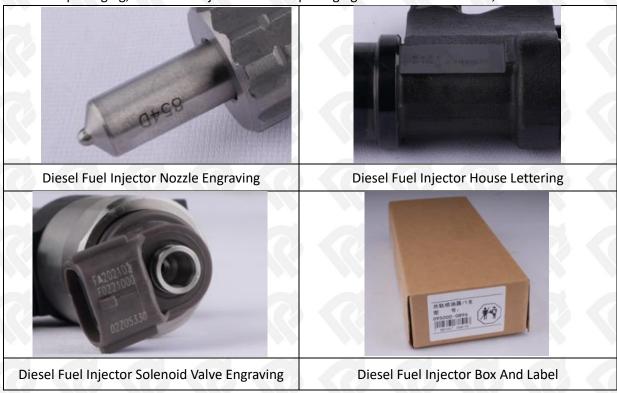

## 2.1. 295050-6353 Diesel Fuel Injector Part Number Location

E.g.: See the diesel fuel injector part number as follows:

Pic No.3

| No. | Name                                    |
|-----|-----------------------------------------|
| A   | brand, logo, part number, series number |
| В   | nozzle part number                      |