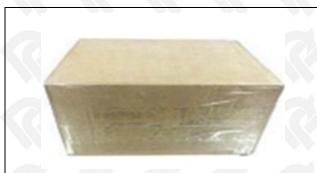

## 3.7. 295050-6353 Diesel Fuel Injector Packing

**Domestic Express Packaging:** Usually wrapped in waterproof scotch tape, such as picture No.5.

**International Express Packaging:** Wrapped with waterproof yellow tape After wrapping the black protective film, such as picture No. 6.