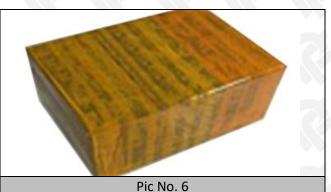

## 3.7. 295050-6353 Diesel Fuel Injector Packing

**Domestic Express Packaging:** Usually wrapped in waterproof scotch tape, such as picture No.5.

**International Express Packaging:** Wrapped with waterproof yellow tape After wrapping the black protective film, such as picture No. 6.