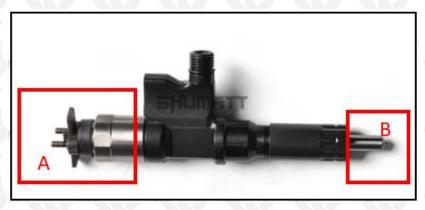

## 2.1. 295050-6353 Diesel Fuel Injector Part Number Location

E.g.: See the diesel fuel injector part number as follows:

Pic No.3

| No. | Name                                    |
|-----|-----------------------------------------|
| A   | brand, logo, part number, series number |
| В   | nozzle part number                      |