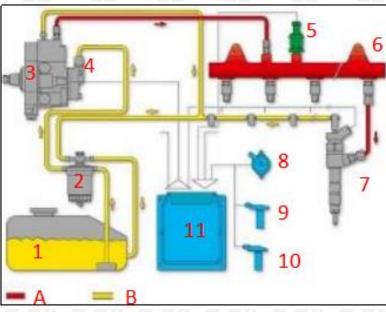

#### 2.1. 295050-2900 Diesel Fuel Injector Application Scenarios

Common rail system is an oil supply method refers to the diesel oil from the fuel tank sucked out by the gear pump through the oil-water separator and the gear pump to diesel fine filter, high-pressure pump, common rail pipe, and fuel Diesel Fuel Injector, all together with the closed-loop fuel supply system composed of sensors and ECU that completely separates the generation of injection pressure and the injection process from each other.

Pic No. 4

| No. | Name                  | No. | Name                           | No.    | Name                           | No.    | Name                         |
|-----|-----------------------|-----|--------------------------------|--------|--------------------------------|--------|------------------------------|
| 1   | Tank                  | 5   | Common Rail<br>Pressure Sensor | 9      | Engine Crankshaft<br>Sensor    | A      | High Pressure<br>Oil Circuit |
| 2   | Diesel Filter         | 6   | Common Rail Pipe               | 10     | Camshaft Sensor                | в      | Low Pressure<br>Oil Circuit  |
| 3   | High-Pressure<br>Pump | 7   | Diesel Fuel Injector           | 11     | ECU Electronic<br>Control Unit |        |                              |
| 4   | Fuel Gear Pump        | 8   | Accelerator Pedal              | $\sim$ | 1                              | $\sim$ |                              |