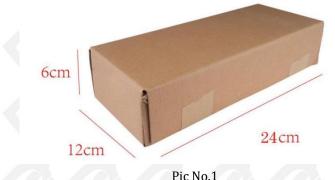

1.5. 295050-2900 Diesel Fuel Injector Specifications and Dimensions Diesel Fuel Injector Size: 22cm\*8 cm \*4 cm Diesel Fuel Injector Net Weight: 0.8kg Gross Weight: 0.9kg Diesel Fuel Injector Quality: China Made New Package Size: 24cm\*12 cm \*6 cm Diesel Fuel Injector Type: Common Rail Diesel Fuel Injector MOQ: 4 Pieces

(2) Diesel Fuel Injector Box Size

| No. | Name                     | Diesel Fuel Injector Package Size (cm) |
|-----|--------------------------|----------------------------------------|
| 1   | Diesel Fuel Injector Box | 24*12*6                                |