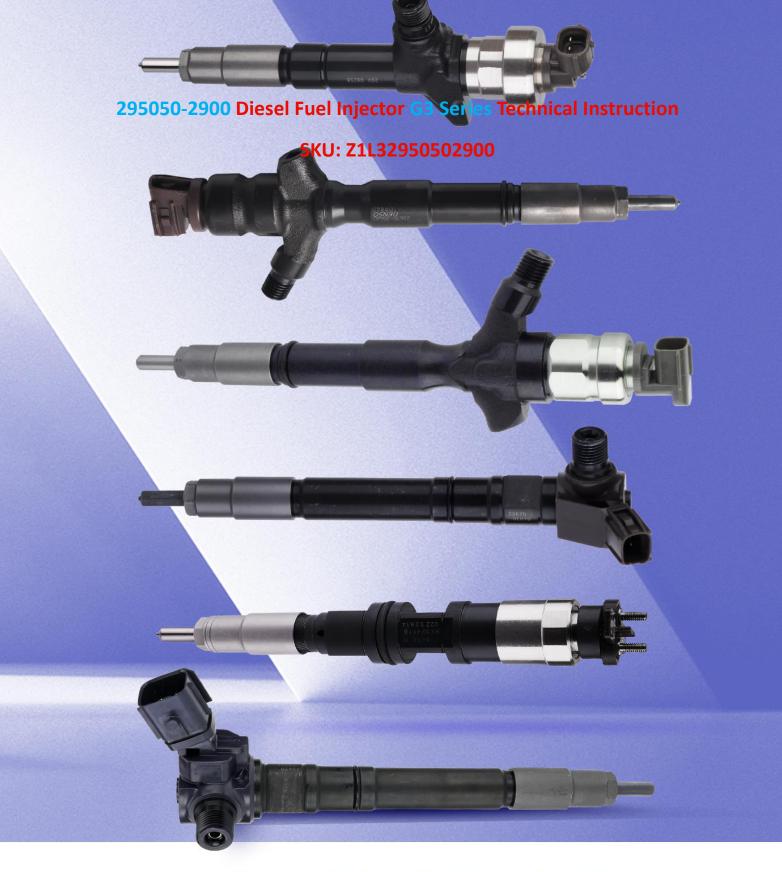

# 295050-2900 Diesel Fuel Injector G3 Series Technical Instruction

#### 1.1. 295050-2900 Diesel Fuel Injector Basic Information

| Title | 295050-2900 Diesel Fuel Injector G3 Series China Made New |
|-------|-----------------------------------------------------------|
| SKU   | Z1L32950502900                                            |