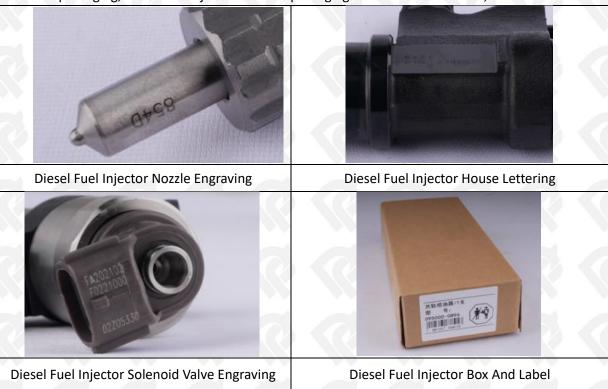

#### 1.6. 295050-2900 Diesel Fuel Injector Quality Control

#### (1) Diesel Fuel Injector Testing

All diesel fuel injectors are tested for electrical characteristics, accuracy, high temperature, low temperature, withstand voltage, leakage, durability, and various working conditions.

#### (2) Diesel Fuel Injector Assembling

For quality control during the production and installation process of diesel fuel injectors, our company strictly follows the standard product installation data and product installation steps for installation and testing, such as injector stroke test, injector solenoid valve tightening torque test, injector nozzle tightening torque test, etc.

#### (3) Diesel Fuel Injector Inspection

The factory inspection of the diesel fuel injector is undergone full inspection, random inspection, and batch inspection three inspections. Different brands of test benches are used to test the same fuel diesel fuel injector for more than three times for factory inspection, and the diesel fuel injector installation and test environment are progressed in dust-free workshop.