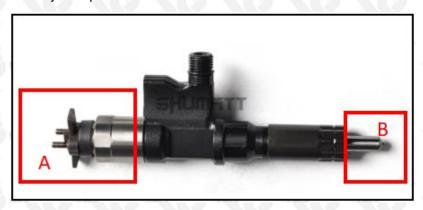

## 2.1. 295050-2420 Diesel Fuel Injector Part Number Location

E.g.: See the diesel fuel injector part number as follows:

Pic No.3

| No. | Name                                    |
|-----|-----------------------------------------|
| A   | brand, logo, part number, series number |
| В   | nozzle part number                      |