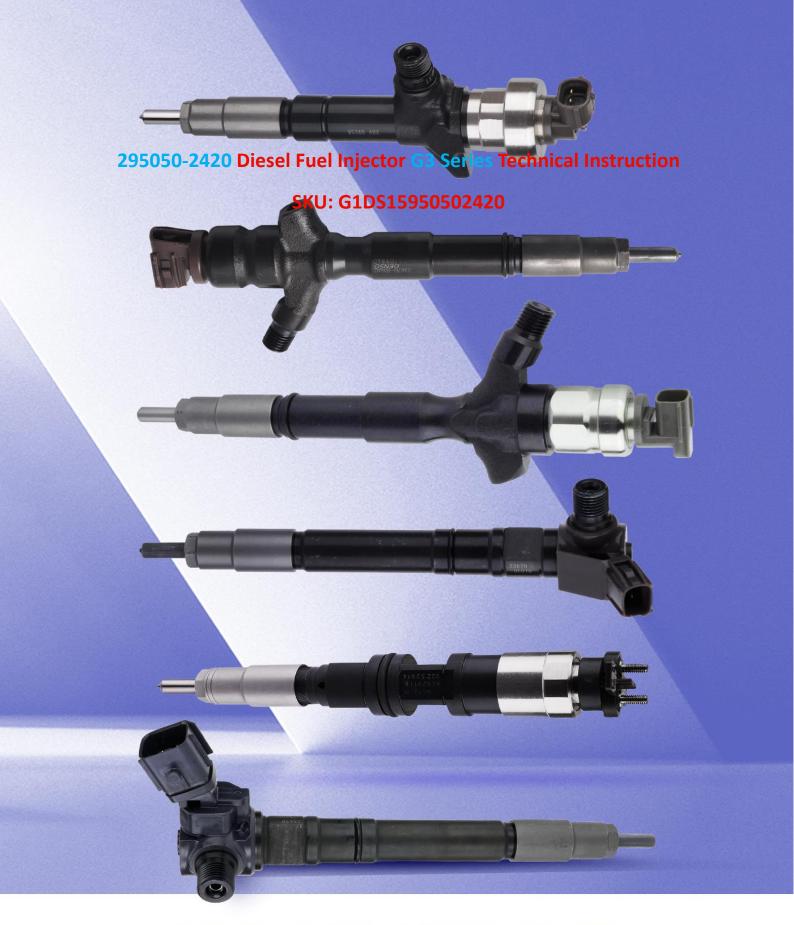

# 295050-2420 Diesel Fuel Injector G3 Series Technical Instruction

#### 1.1. 295050-2420 Diesel Fuel Injector Basic Information

| Title | 295050-2420 Diesel Fuel Injector G3 Series China Made New |
|-------|-----------------------------------------------------------|
| SKU   | G1DS15950502420                                           |