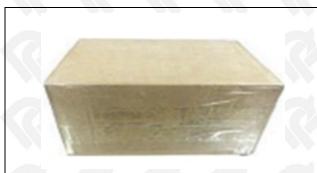

## 3.7. 295050-2420 Diesel Fuel Injector Packing

**Domestic Express Packaging:** Usually wrapped in waterproof scotch tape, such as picture No.5.

**International Express Packaging:** Wrapped with waterproof yellow tape After wrapping the black protective film, such as picture No. 6.