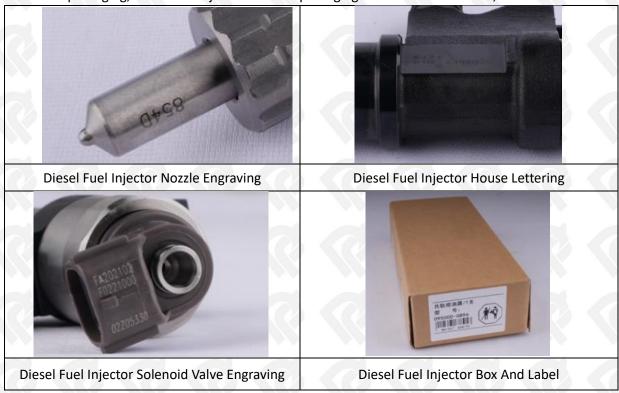

## 2.1. 295050-2420 Diesel Fuel Injector Part Number Location

E.g.: See the diesel fuel injector part number as follows:

Pic No.3

| No. | Name                                    |
|-----|-----------------------------------------|
| A   | brand, logo, part number, series number |
| В   | nozzle part number                      |