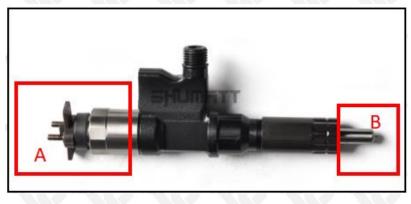

#### 2.1. 295050-2400 Diesel Fuel Injector Part Number Location

E.g.: See the diesel fuel injector part number as follows:

Pic No.3

| No. | Name                                    |
|-----|-----------------------------------------|
| А   | brand, logo, part number, series number |
| В   | nozzle part number                      |