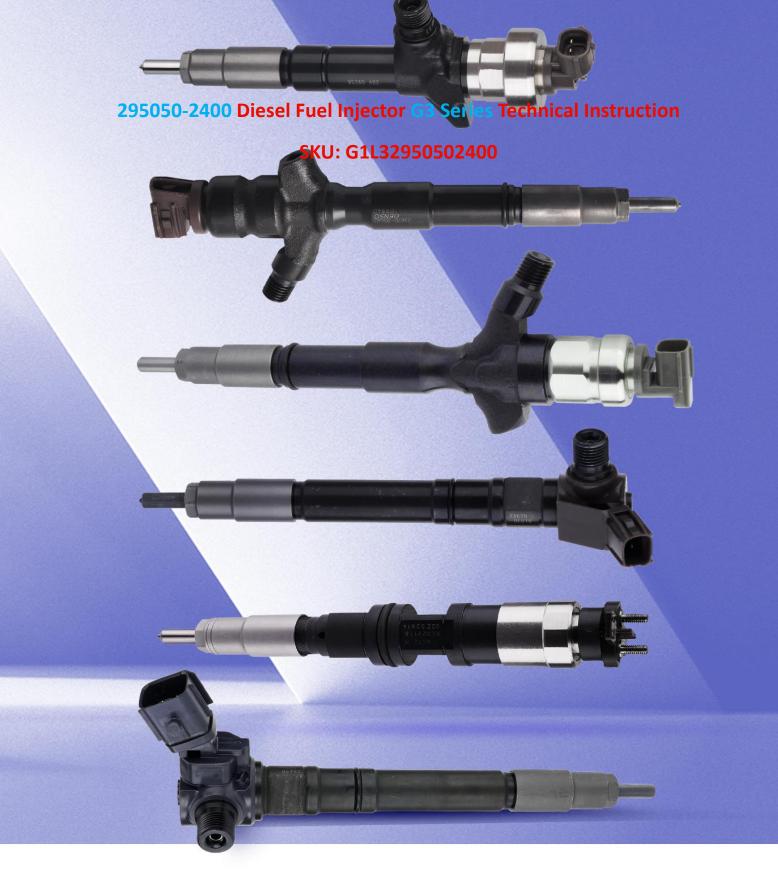

# **295050-2400** Diesel Fuel Injector **G3** Series Technical Instruction

#### 1.1. 295050-2400 Diesel Fuel Injector Basic Information

| Title | 295050-2400 Diesel Fuel Injector G3 Series China Made New |
|-------|-----------------------------------------------------------|
| SKU   | G1L32950502400                                            |