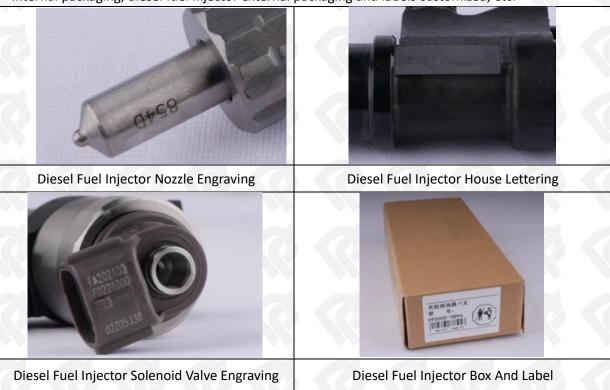

# 1.7. 295050-2400 Diesel Fuel Injector Customized Service

(1) Diesel Fuel Injector Customized Service: The quantity of customized diesel fuel injectors must meet the standard of OEM manufacturers requirement of shell lettering, logo engraving, diesel fuel injector internal packaging, diesel fuel injector external packaging and labels customized, etc.

# (2) Diesel Fuel Injector Customized Service Requirements:

The purchase of customized diesel fuel injectors are not less than 10 pieces.

The purchase of customized diesel fuel injector packages no less than 1000 pieces.

When the customized products involve the need of specify logo, the OEM manufacturer is asked to provide trademark authorization and the sample of logo image file.

• Once the customized diesel fuel injector is sold, it cannot be returned or exchanged if there is no quality problems.