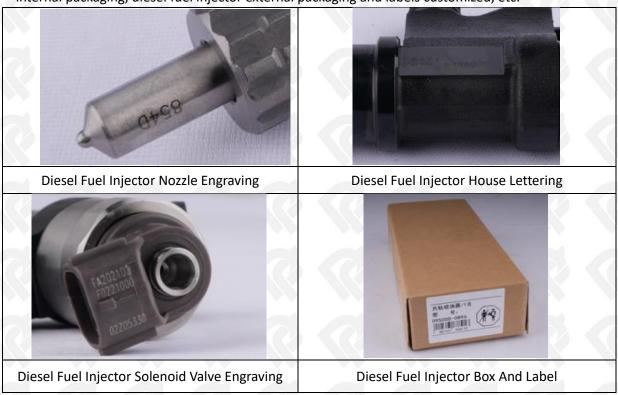

#### 1.7. 295050-2380 Diesel Fuel Injector Customized Service

(1) Diesel Fuel Injector Customized Service: The quantity of customized diesel fuel injectors must meet the standard of OEM manufacturers requirement of shell lettering, logo engraving, diesel fuel injector internal packaging, diesel fuel injector external packaging and labels customized, etc.

#### (2) Diesel Fuel Injector Customized Service Requirements:

The purchase of customized diesel fuel injectors are not less than 10 pieces.

The purchase of customized diesel fuel injector packages no less than 1000 pieces.

When the customized products involve the need of specify logo, the OEM manufacturer is asked to provide trademark authorization and the sample of logo image file.

• Once the customized diesel fuel injector is sold, it cannot be returned or exchanged if there is no quality problems.