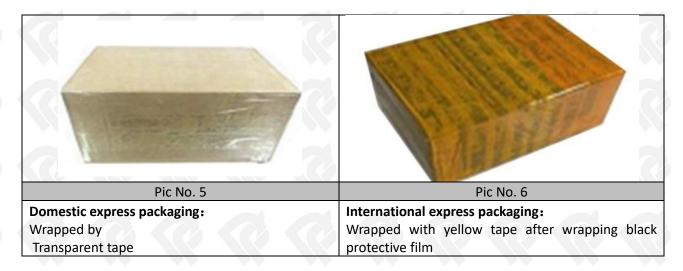

#### 3.7. 295050-2380 Diesel Fuel Injector Packing

Domestic Express Packaging: Usually wrapped in waterproof scotch tape, such as picture No.5.

**International Express Packaging:** Wrapped with waterproof yellow tape After wrapping the black protective film, such as picture No. 6.