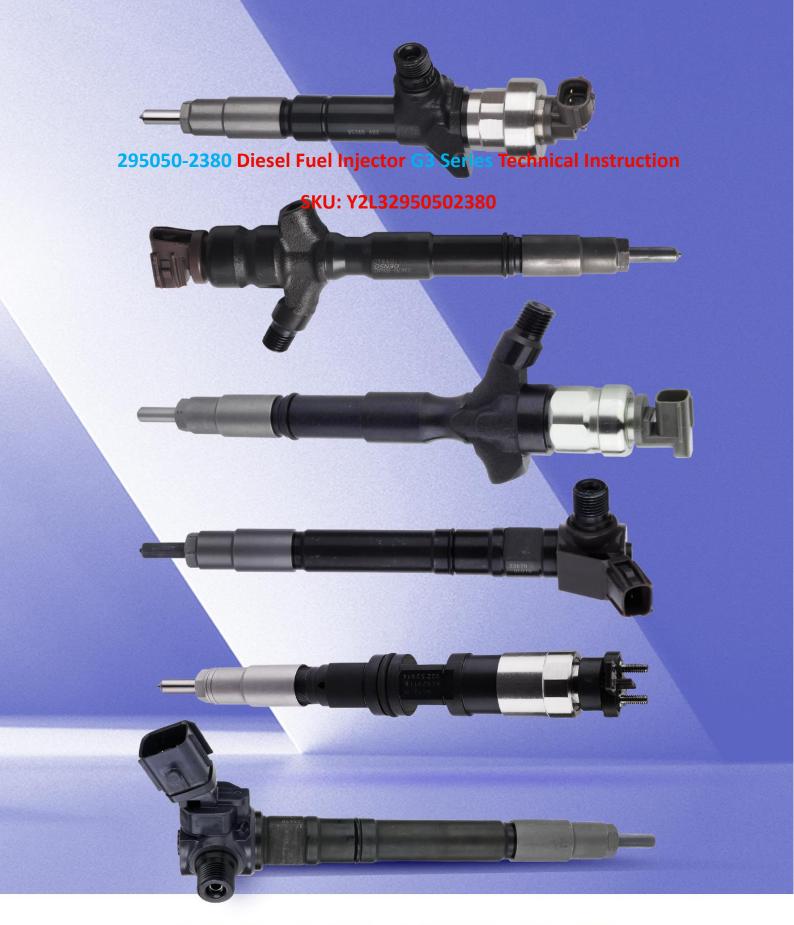

# 295050-2380 Diesel Fuel Injector G3 Series Technical Instruction

#### 1.1. 295050-2380 Diesel Fuel Injector Basic Information

| Title | 295050-2380 Diesel Fuel Injector G3 Series China Made New |
|-------|-----------------------------------------------------------|
| SKU   | Y2L32950502380                                            |