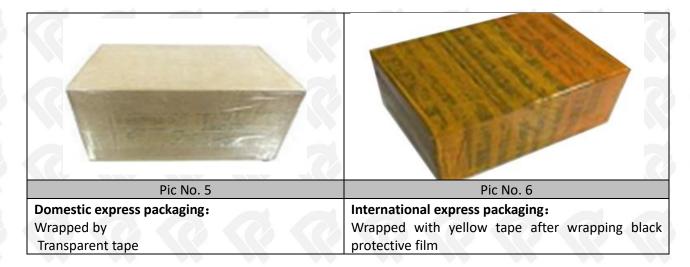

#### 3.7. 295050-2200 Diesel Fuel Injector Packing

Domestic Express Packaging: Usually wrapped in waterproof scotch tape, such as picture No.5.

**International Express Packaging:** Wrapped with waterproof yellow tape After wrapping the black protective film, such as picture No. 6.