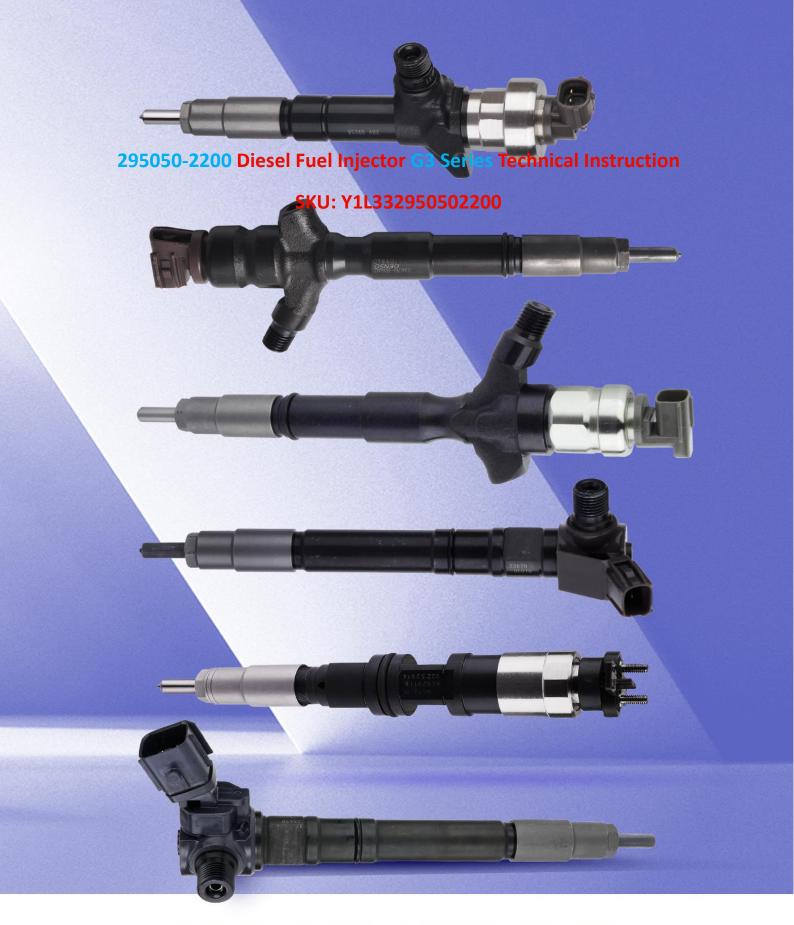

# 295050-2200 Diesel Fuel Injector G3 Series Technical Instruction

## 295050-2200 Diesel Fuel Injector G3 Series Technical Instruction

#### 1.1. 295050-2200 Diesel Fuel Injector Basic Information

| Title | 295050-2200 Diesel Fuel Injector G3 Series China Made New |  |
|-------|-----------------------------------------------------------|--|
| SKU   | Y1L332950502200                                           |  |