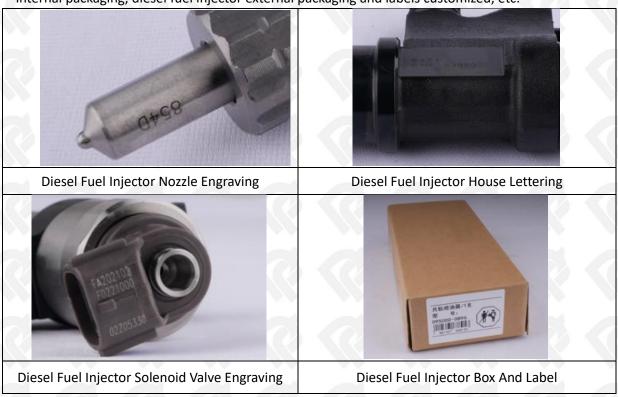

#### 1.7. 295050-2200 Diesel Fuel Injector Customized Service

(1) Diesel Fuel Injector Customized Service: The quantity of customized diesel fuel injectors must meet the standard of OEM manufacturers requirement of shell lettering, logo engraving, diesel fuel injector internal packaging, diesel fuel injector external packaging and labels customized, etc.

#### (2) Diesel Fuel Injector Customized Service Requirements:

The purchase of customized diesel fuel injectors are not less than 10 pieces.

The purchase of customized diesel fuel injector packages no less than 1000 pieces.

When the customized products involve the need of specify logo, the OEM manufacturer is asked to provide trademark authorization and the sample of logo image file.

• Once the customized diesel fuel injector is sold, it cannot be returned or exchanged if there is no quality problems.