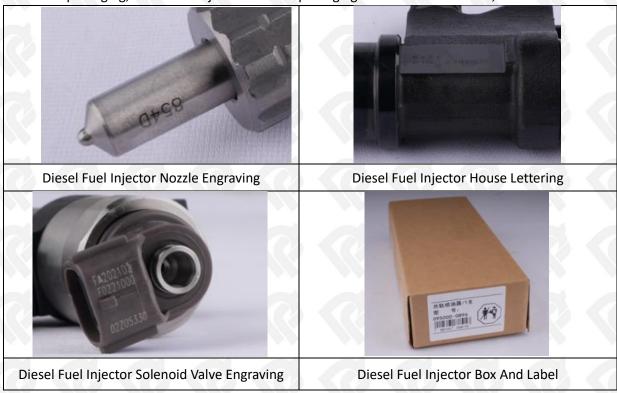

#### (1) Diesel Fuel Injector Testing

All diesel fuel injectors are tested for electrical characteristics, accuracy, high temperature, low temperature, withstand voltage, leakage, durability, and various working conditions.

#### (2) Diesel Fuel Injector Assembling

For quality control during the production and installation process of diesel fuel injectors, our company strictly follows the standard product installation data and product installation steps for installation and testing, such as injector stroke test, injector solenoid valve tightening torque test, injector nozzle tightening torque test, etc.

#### (3) Diesel Fuel Injector Inspection

The factory inspection of the diesel fuel injector is undergone full inspection, random inspection, and batch inspection three inspections. Different brands of test benches are used to test the same fuel diesel fuel injector for more than three times for factory inspection, and the diesel fuel injector installation and test environment are progressed in dust-free workshop.

#### 1.7. 295050-1900 Diesel Fuel Injector Customized Service

(1) Diesel Fuel Injector Customized Service: The quantity of customized diesel fuel injectors must meet the standard of OEM manufacturers requirement of shell lettering, logo engraving, diesel fuel injector internal packaging, diesel fuel injector external packaging and labels customized, etc.