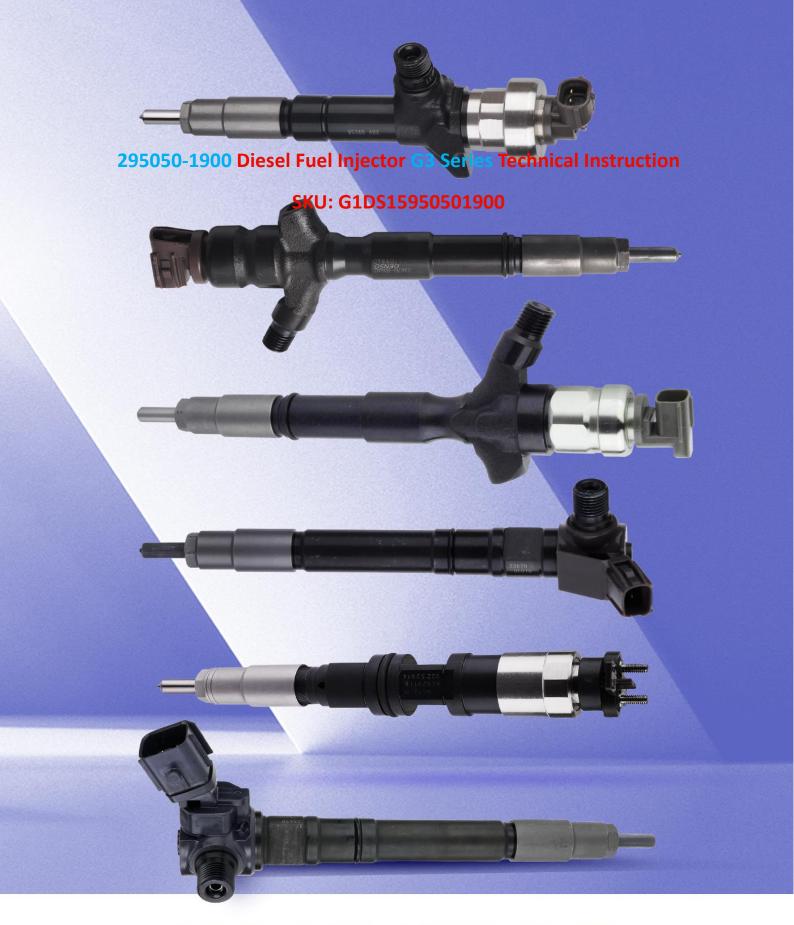

# 295050-1900 Diesel Fuel Injector G3 Series Technical Instruction

#### 1.1. 295050-1900 Diesel Fuel Injector Basic Information

| Title | 295050-1900 Diesel Fuel Injector G3 Series China Made New |
|-------|-----------------------------------------------------------|
| SKU   | G1DS15950501900                                           |