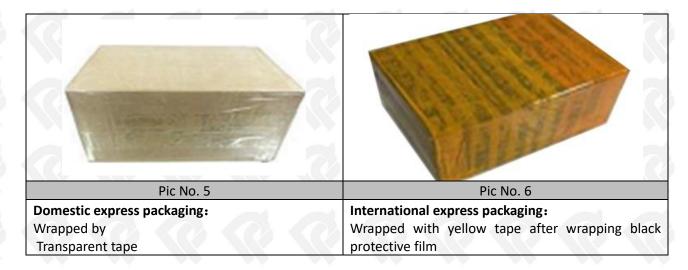

#### 3.7. 295050-1900 Diesel Fuel Injector Packing

Domestic Express Packaging: Usually wrapped in waterproof scotch tape, such as picture No.5.

**International Express Packaging:** Wrapped with waterproof yellow tape After wrapping the black protective film, such as picture No. 6.