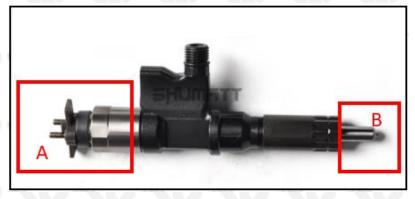

#### 2.1. 295050-1890 Diesel Fuel Injector Part Number Location

E.g.: See the diesel fuel injector part number as follows:

Pic No.3

| No. | Name                                    |
|-----|-----------------------------------------|
| А   | brand, logo, part number, series number |
| В   | nozzle part number                      |