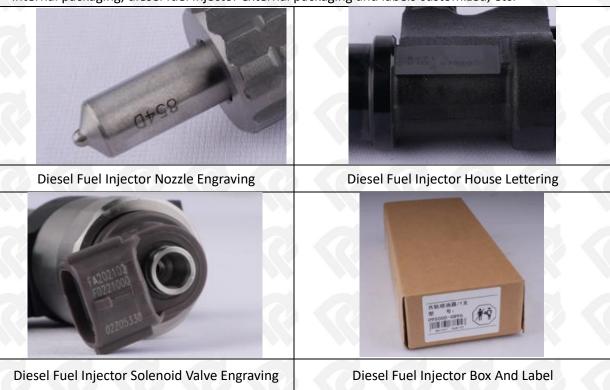

#### 1.7. 295050-1890 Diesel Fuel Injector Customized Service

(1) Diesel Fuel Injector Customized Service: The quantity of customized diesel fuel injectors must meet the standard of OEM manufacturers requirement of shell lettering, logo engraving, diesel fuel injector internal packaging, diesel fuel injector external packaging and labels customized, etc.

## (2) Diesel Fuel Injector Customized Service Requirements:

The purchase of customized diesel fuel injectors are not less than 10 pieces.

The purchase of customized diesel fuel injector packages no less than 1000 pieces.

When the customized products involve the need of specify logo, the OEM manufacturer is asked to provide trademark authorization and the sample of logo image file.

Once the customized diesel fuel injector is sold, it cannot be returned or exchanged if there is no quality problems.