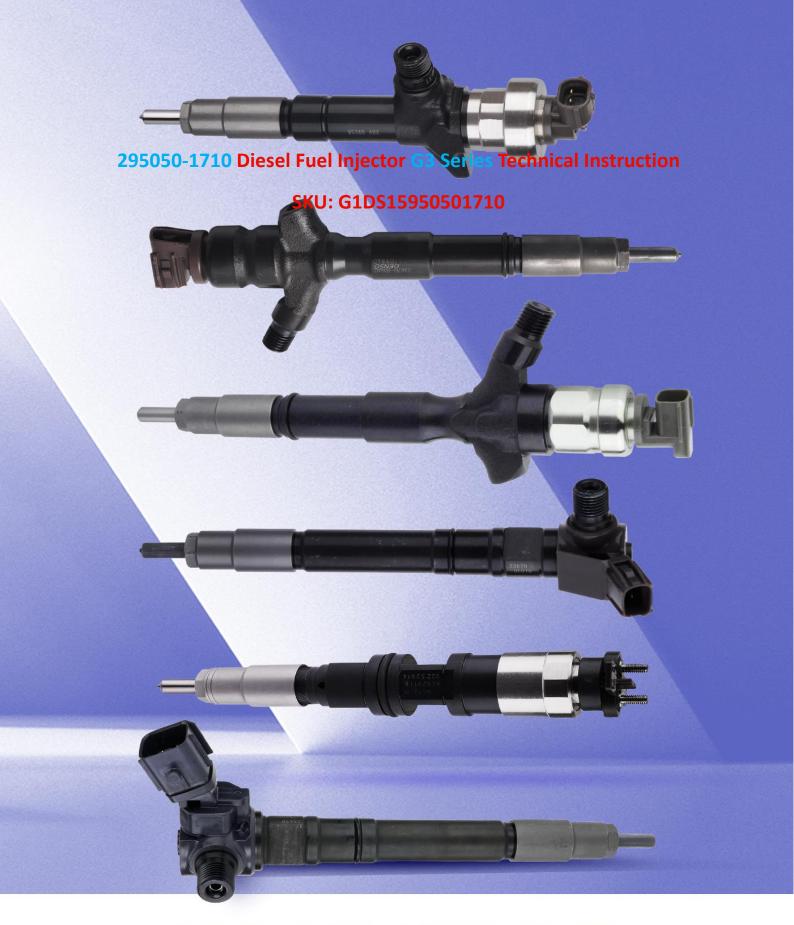

# 295050-1710 Diesel Fuel Injector G3 Series Technical Instruction

#### 1.1. 295050-1710 Diesel Fuel Injector Basic Information

| Title | 295050-1710 Diesel Fuel Injector G3 Series China Made New |  |  |
|-------|-----------------------------------------------------------|--|--|
| SKU   | G1DS15950501710                                           |  |  |