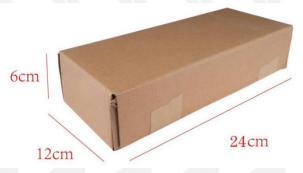

Package Size: 24cm\*12 cm \*6 cm

Diesel Fuel Injector Type: Common Rail Diesel Fuel Injector

MOQ: 4 Pieces

#### (2) Diesel Fuel Injector Box Size

Pic No.1

|   | No. | Name                     | Diesel Fuel Injector Package Size (cm) |
|---|-----|--------------------------|----------------------------------------|
| ~ | 1   | Diesel Fuel Injector Box | 24*12*6                                |