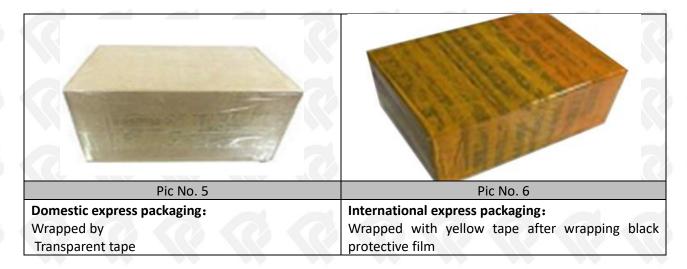

#### 3.7. 295050-1710 Diesel Fuel Injector Packing

Domestic Express Packaging: Usually wrapped in waterproof scotch tape, such as picture No.5.

International Express Packaging: Wrapped with waterproof yellow tape After wrapping the black protective film, such as picture No. 6.