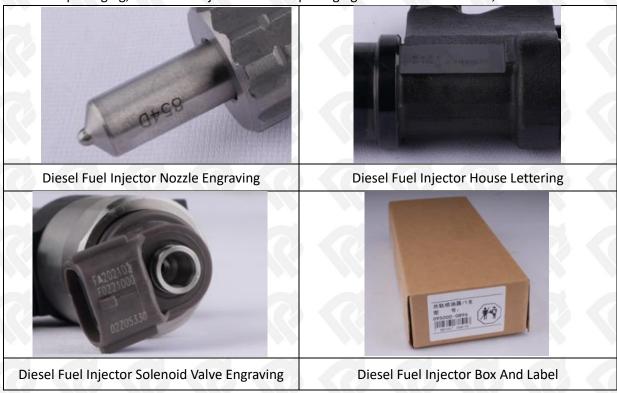

#### 1.7. 295050-1710 Diesel Fuel Injector Customized Service

(1) Diesel Fuel Injector Customized Service: The quantity of customized diesel fuel injectors must meet the standard of OEM manufacturers requirement of shell lettering, logo engraving, diesel fuel injector internal packaging, diesel fuel injector external packaging and labels customized, etc.

#### (2) Diesel Fuel Injector Customized Service Requirements:

Website: www.dieselfuelinjectors.com

The purchase of customized diesel fuel injectors are not less than 10 pieces.

The purchase of customized diesel fuel injector packages no less than 1000 pieces.