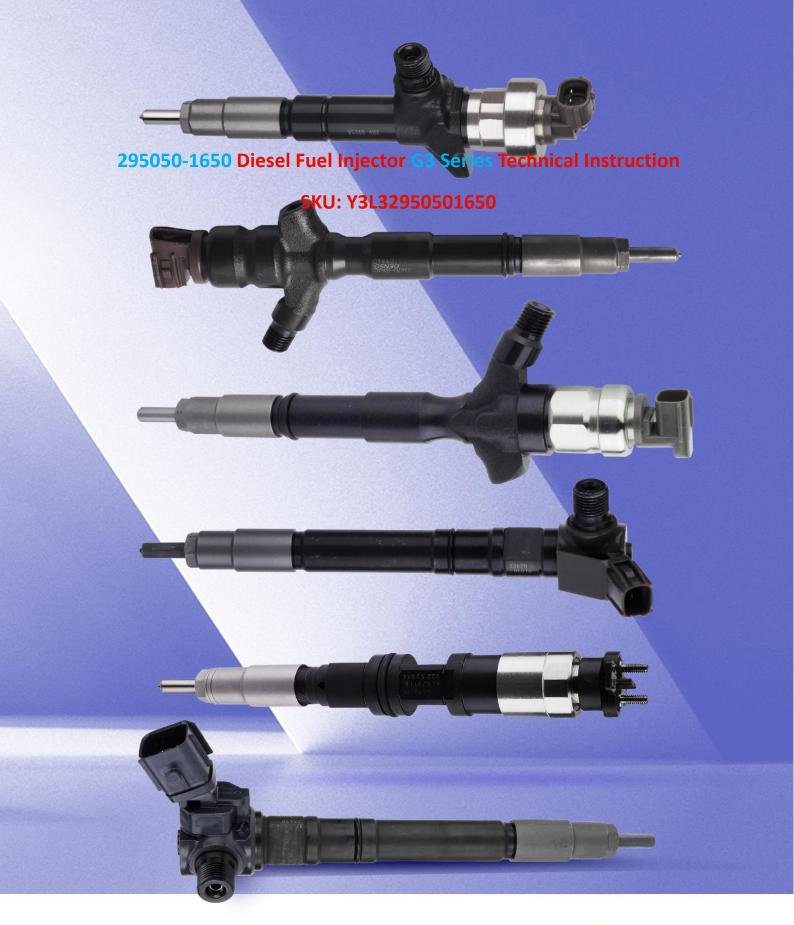

# 295050-1650 Diesel Fuel Injector G3 Series Technical Instruction

#### 1.1. 295050-1650 Diesel Fuel Injector Basic Information

| Title | 295050-1650 Diesel Fuel Injector G3 Series China Made New |
|-------|-----------------------------------------------------------|
| SKU   | Y3L32950501650                                            |