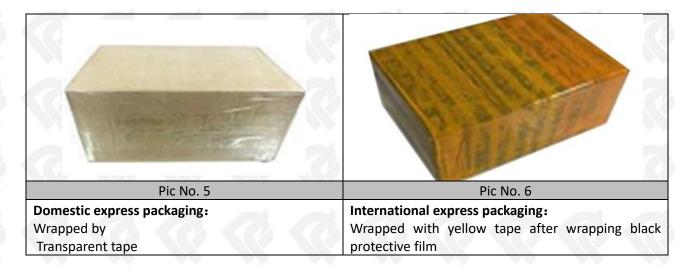

#### 3.7. 295050-1650 Diesel Fuel Injector Packing

Domestic Express Packaging: Usually wrapped in waterproof scotch tape, such as picture No.5.

**International Express Packaging:** Wrapped with waterproof yellow tape After wrapping the black protective film, such as picture No. 6.