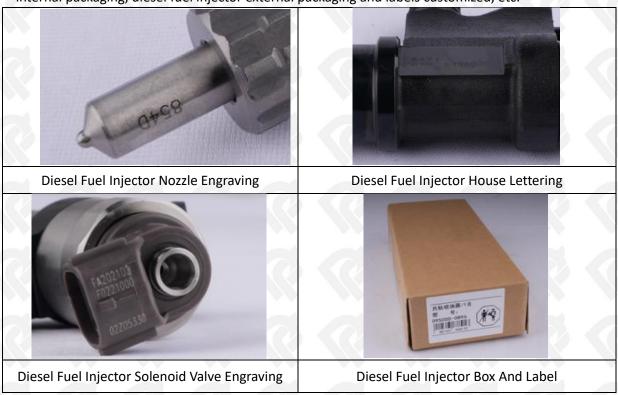

#### 1.7. 295050-1650 Diesel Fuel Injector Customized Service

(1) Diesel Fuel Injector Customized Service: The quantity of customized diesel fuel injectors must meet the standard of OEM manufacturers requirement of shell lettering, logo engraving, diesel fuel injector internal packaging, diesel fuel injector external packaging and labels customized, etc.

#### (2) Diesel Fuel Injector Customized Service Requirements:

The purchase of customized diesel fuel injectors are not less than 10 pieces.

The purchase of customized diesel fuel injector packages no less than 1000 pieces.

When the customized products involve the need of specify logo, the OEM manufacturer is asked to provide trademark authorization and the sample of logo image file.

• Once the customized diesel fuel injector is sold, it cannot be returned or exchanged if there is no quality problems.