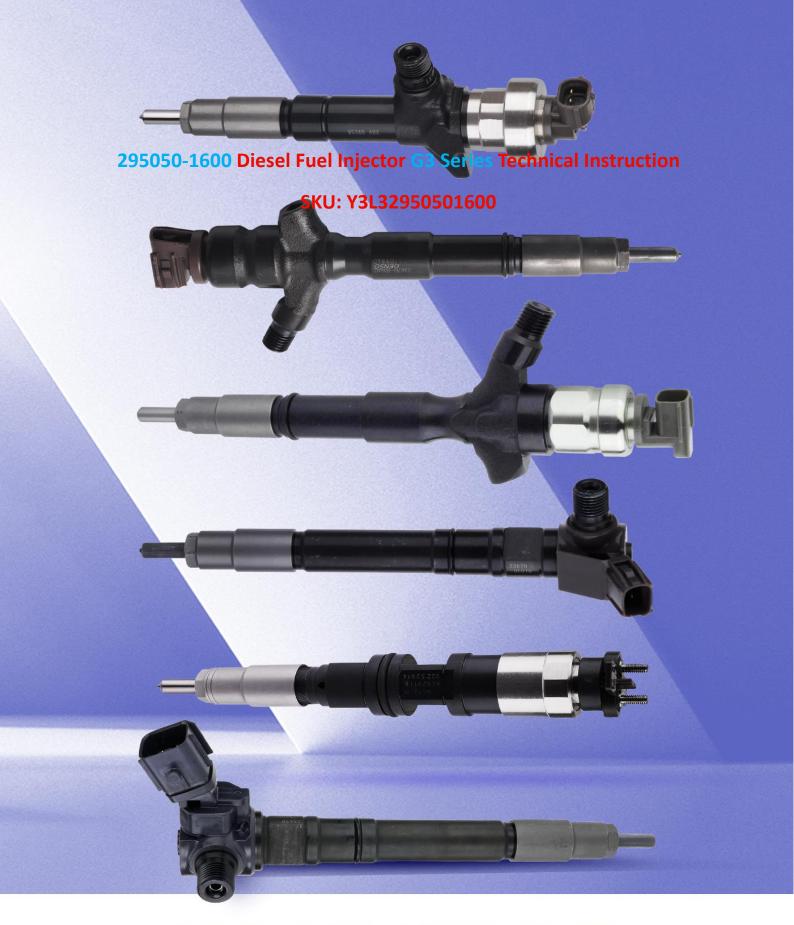

# 295050-1600 Diesel Fuel Injector G3 Series Technical Instruction

#### 1.1. 295050-1600 Diesel Fuel Injector Basic Information

| Title | 295050-1600 Diesel Fuel Injector G3 Series China Made New |
|-------|-----------------------------------------------------------|
| SKU   | Y3L32950501600                                            |