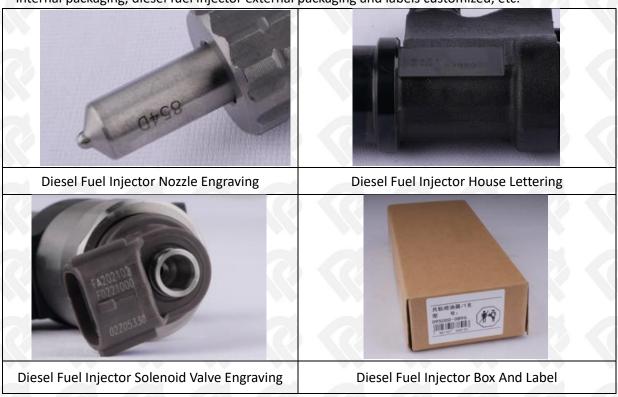

#### 1.7. 295050-1600 Diesel Fuel Injector Customized Service

(1) Diesel Fuel Injector Customized Service: The quantity of customized diesel fuel injectors must meet the standard of OEM manufacturers requirement of shell lettering, logo engraving, diesel fuel injector internal packaging, diesel fuel injector external packaging and labels customized, etc.

#### (2) Diesel Fuel Injector Customized Service Requirements:

The purchase of customized diesel fuel injectors are not less than 10 pieces.

The purchase of customized diesel fuel injector packages no less than 1000 pieces.

When the customized products involve the need of specify logo, the OEM manufacturer is asked to provide trademark authorization and the sample of logo image file.

▲ Once the customized diesel fuel injector is sold, it cannot be returned or exchanged if there is no quality problems.