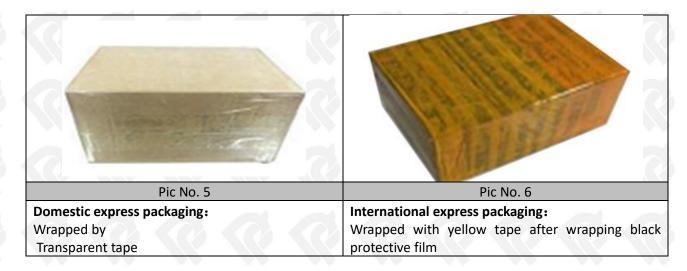

#### 3.7. 295050-1600 Diesel Fuel Injector Packing

Domestic Express Packaging: Usually wrapped in waterproof scotch tape, such as picture No.5.

**International Express Packaging:** Wrapped with waterproof yellow tape After wrapping the black protective film, such as picture No. 6.