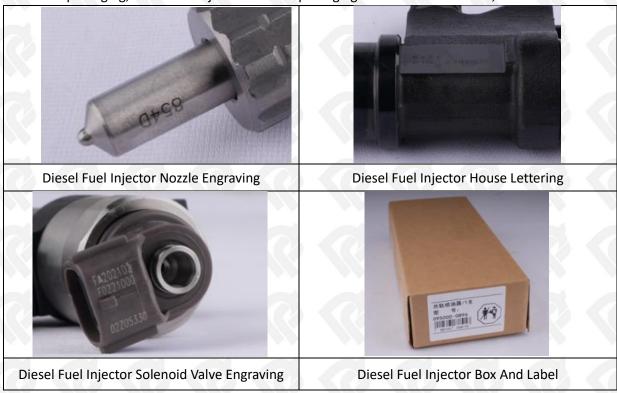

#### 1.7. 295050-1590 Diesel Fuel Injector Customized Service

(1) Diesel Fuel Injector Customized Service: The quantity of customized diesel fuel injectors must meet the standard of OEM manufacturers requirement of shell lettering, logo engraving, diesel fuel injector internal packaging, diesel fuel injector external packaging and labels customized, etc.

#### (2) Diesel Fuel Injector Customized Service Requirements:

The purchase of customized diesel fuel injectors are not less than 10 pieces.

The purchase of customized diesel fuel injector packages no less than 1000 pieces.