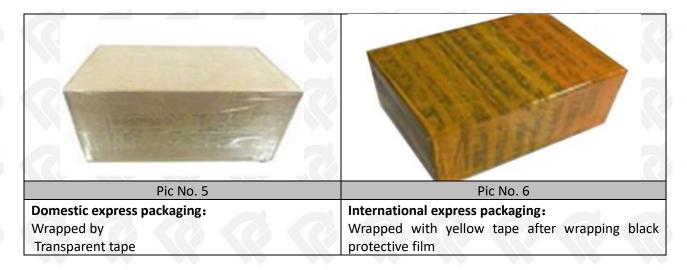

#### 3.7. 295050-1590 Diesel Fuel Injector Packing

Domestic Express Packaging: Usually wrapped in waterproof scotch tape, such as picture No.5.

**International Express Packaging:** Wrapped with waterproof yellow tape After wrapping the black protective film, such as picture No. 6.