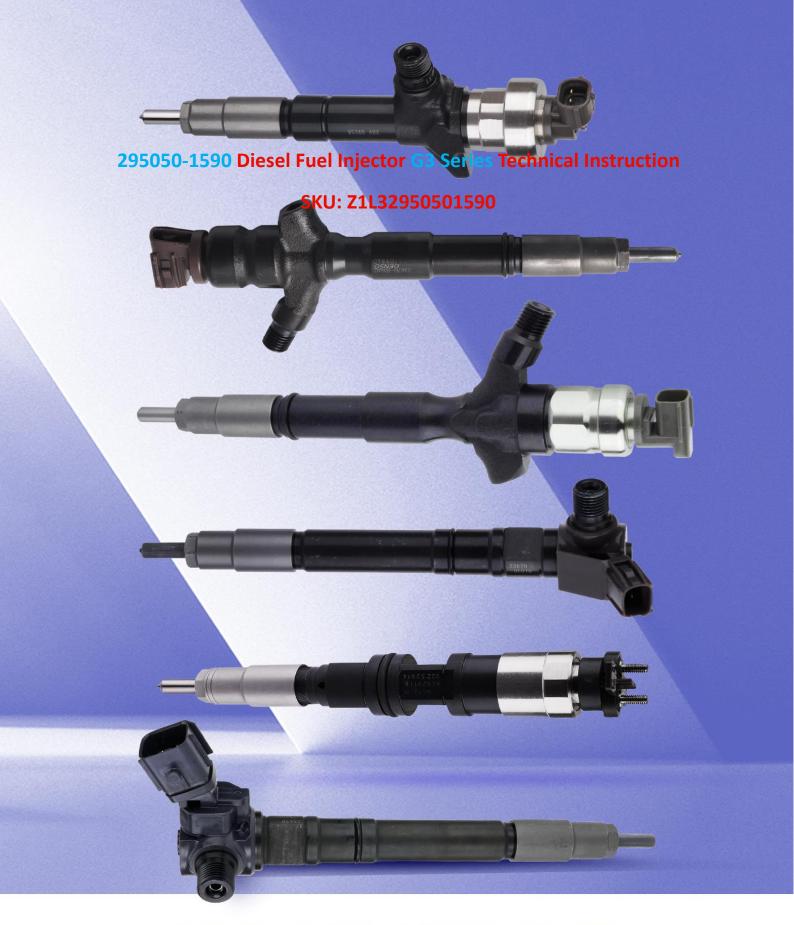

# 295050-1590 Diesel Fuel Injector G3 Series Technical Instruction

## 295050-1590 Diesel Fuel Injector G3 Series Technical Instruction