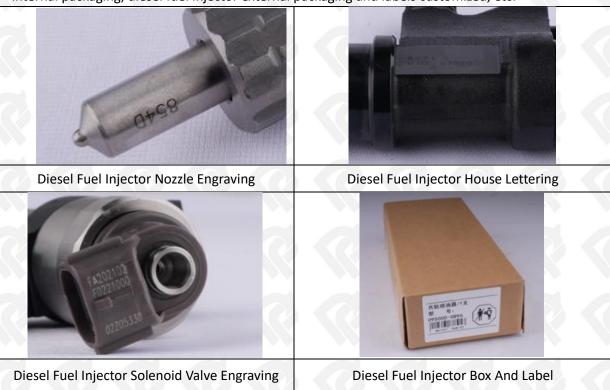

#### 1.7. 295050-1540 Diesel Fuel Injector Customized Service

(1) Diesel Fuel Injector Customized Service: The quantity of customized diesel fuel injectors must meet the standard of OEM manufacturers requirement of shell lettering, logo engraving, diesel fuel injector internal packaging, diesel fuel injector external packaging and labels customized, etc.

## (2) Diesel Fuel Injector Customized Service Requirements:

The purchase of customized diesel fuel injectors are not less than 10 pieces.

The purchase of customized diesel fuel injector packages no less than 1000 pieces.

When the customized products involve the need of specify logo, the OEM manufacturer is asked to provide trademark authorization and the sample of logo image file.

• Once the customized diesel fuel injector is sold, it cannot be returned or exchanged if there is no quality problems.