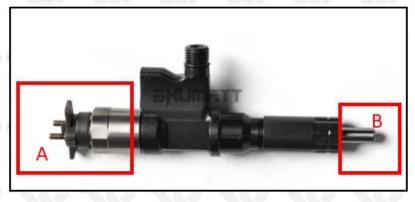

#### 2.1. 295050-1540 Diesel Fuel Injector Part Number Location

E.g.: See the diesel fuel injector part number as follows:

Pic No.3

| No. | Name                                    |
|-----|-----------------------------------------|
| Α   | brand, logo, part number, series number |
| В   | nozzle part number                      |