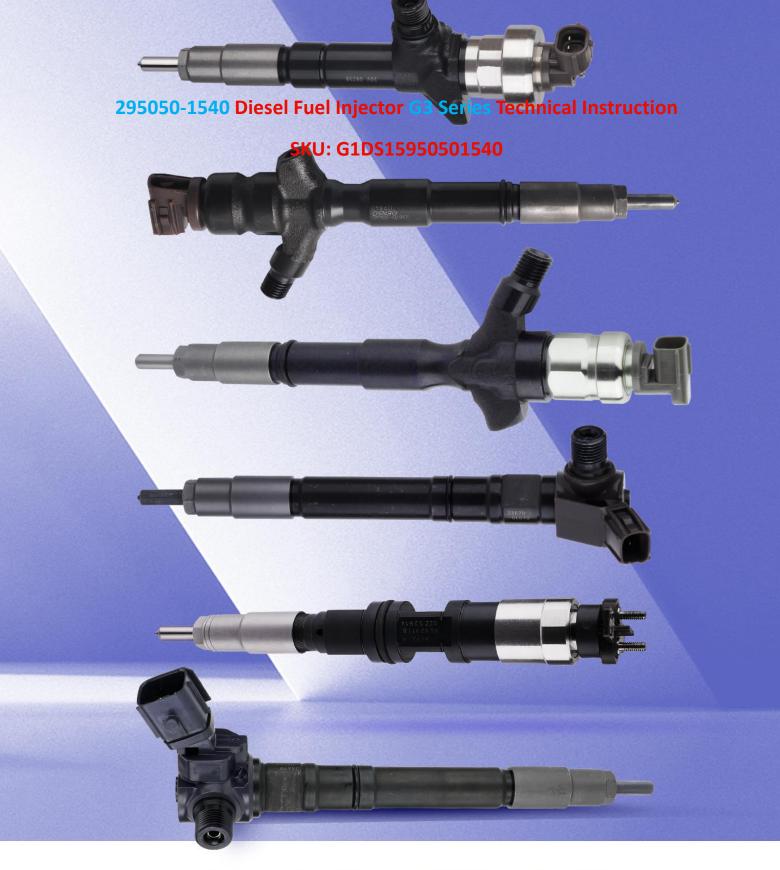

# **295050-1540** Diesel Fuel Injector **G3** Series Technical Instruction

#### 1.1. 295050-1540 Diesel Fuel Injector Basic Information

| Title | 295050-1540 Diesel Fuel Injector G3 Series China Made New |
|-------|-----------------------------------------------------------|
| SKU   | G1DS15950501540                                           |