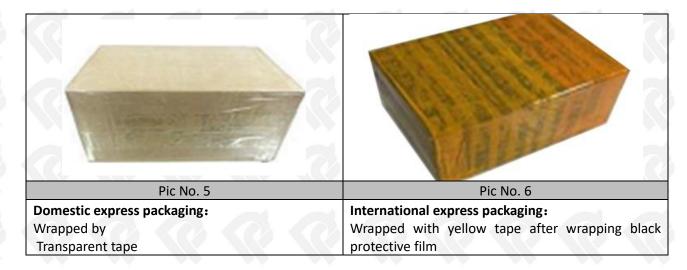

#### 3.7. 295050-1440 Diesel Fuel Injector Packing

Domestic Express Packaging: Usually wrapped in waterproof scotch tape, such as picture No.5.

**International Express Packaging:** Wrapped with waterproof yellow tape After wrapping the black protective film, such as picture No. 6.