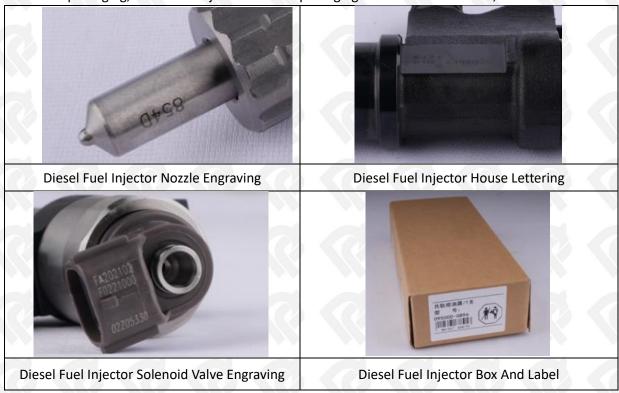

#### 1.7. 295050-1440 Diesel Fuel Injector Customized Service

(1) Diesel Fuel Injector Customized Service: The quantity of customized diesel fuel injectors must meet the standard of OEM manufacturers requirement of shell lettering, logo engraving, diesel fuel injector internal packaging, diesel fuel injector external packaging and labels customized, etc.

When the customized products involve the need of specify logo, the OEM manufacturer is asked to provide trademark authorization and the sample of logo image file.

• Once the customized diesel fuel injector is sold, it cannot be returned or exchanged if there is no quality problems.