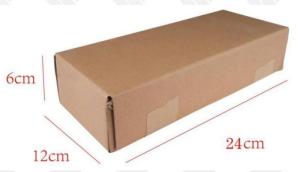

#### (2) Diesel Fuel Injector Box Size

Pic No.1

| No. | Name                     | Diesel Fuel Injector Package Size (cm) |
|-----|--------------------------|----------------------------------------|
| 1   | Diesel Fuel Injector Box | 24*12*6                                |