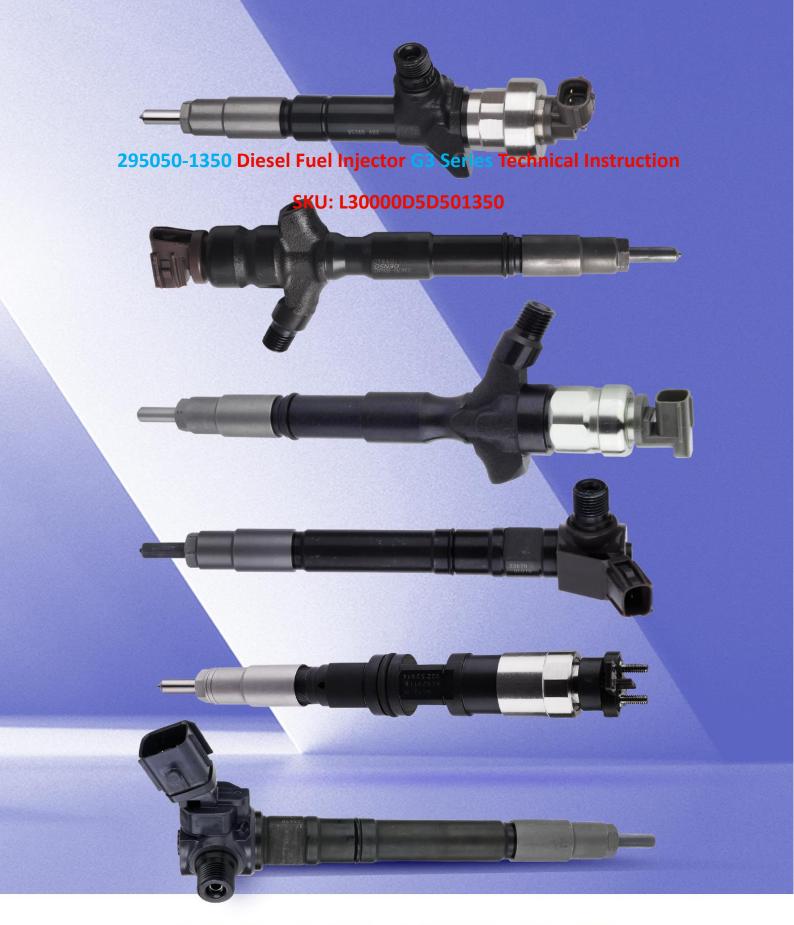

# 295050-1350 Diesel Fuel Injector G3 Series Technical Instruction

#### 1.1. 295050-1350 Diesel Fuel Injector Basic Information

| Title | 295050-1350 Diesel Fuel Injector G3 Series China Made New |  |
|-------|-----------------------------------------------------------|--|
| SKU   | L30000D5D501350                                           |  |