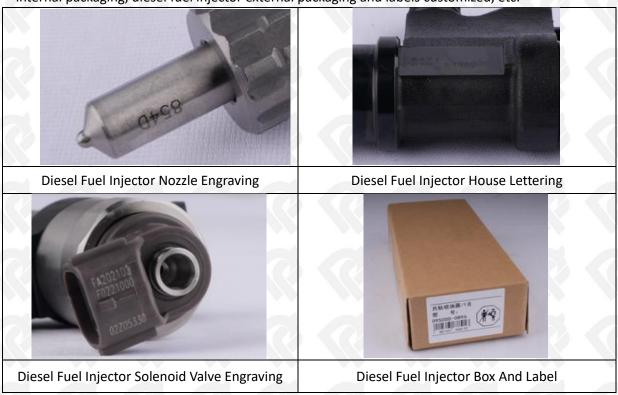

#### 1.7. 295050-1350 Diesel Fuel Injector Customized Service

(1) Diesel Fuel Injector Customized Service: The quantity of customized diesel fuel injectors must meet the standard of OEM manufacturers requirement of shell lettering, logo engraving, diesel fuel injector internal packaging, diesel fuel injector external packaging and labels customized, etc.

#### (2) Diesel Fuel Injector Customized Service Requirements:

The purchase of customized diesel fuel injectors are not less than 10 pieces.

The purchase of customized diesel fuel injector packages no less than 1000 pieces.

When the customized products involve the need of specify logo, the OEM manufacturer is asked to provide trademark authorization and the sample of logo image file.

• Once the customized diesel fuel injector is sold, it cannot be returned or exchanged if there is no quality problems.