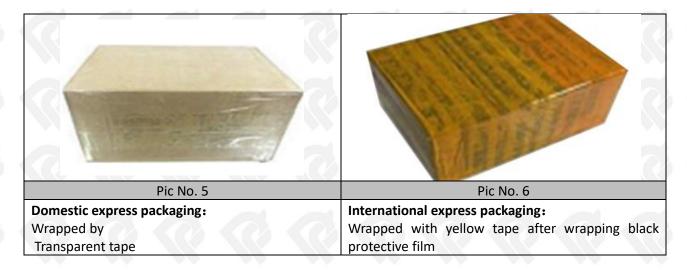

#### 3.7. 295050-1350 Diesel Fuel Injector Packing

Domestic Express Packaging: Usually wrapped in waterproof scotch tape, such as picture No.5.

**International Express Packaging:** Wrapped with waterproof yellow tape After wrapping the black protective film, such as picture No. 6.