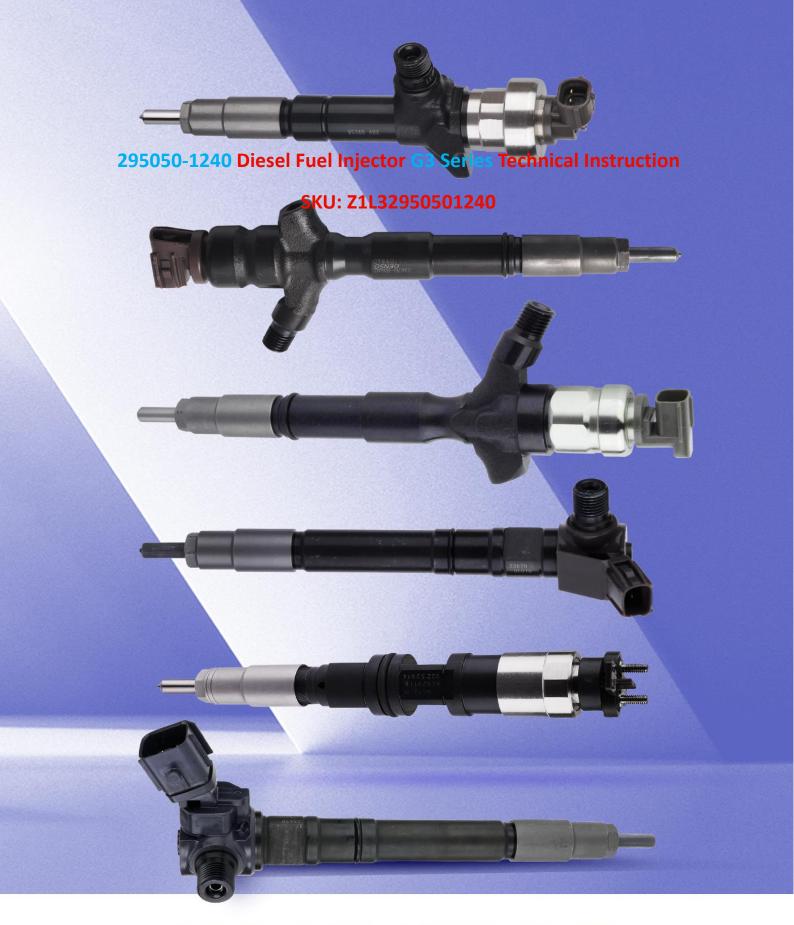

# 295050-1240 Diesel Fuel Injector G3 Series Technical Instruction

#### 1.1. 295050-1240 Diesel Fuel Injector Basic Information

| Title | 295050-1240 Diesel Fuel Injector G3 Series China Made New |
|-------|-----------------------------------------------------------|
| SKU   | Z1L32950501240                                            |