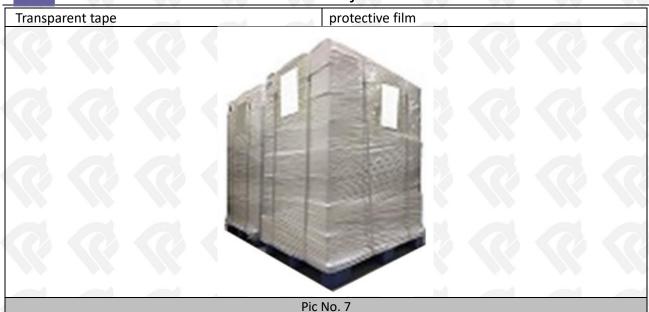

**Pallet Shipping:** Use fumigation free and recycling trays that meet export requirements, and use white wrapping protective film to wrap and bind with cable ties for the outside, such as picture No. 7, also, the products can be packaged according to customers' requirements.