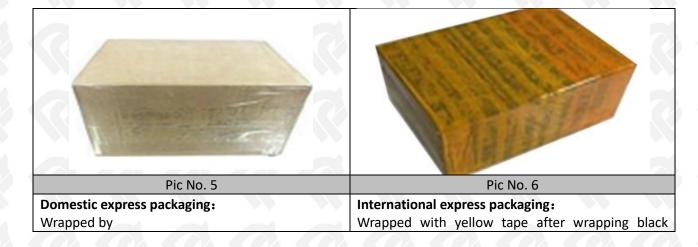

#### 3.7. 295050-1240 Diesel Fuel Injector Packing

Domestic Express Packaging: Usually wrapped in waterproof scotch tape, such as picture No.5.

**International Express Packaging:** Wrapped with waterproof yellow tape After wrapping the black protective film, such as picture No. 6.