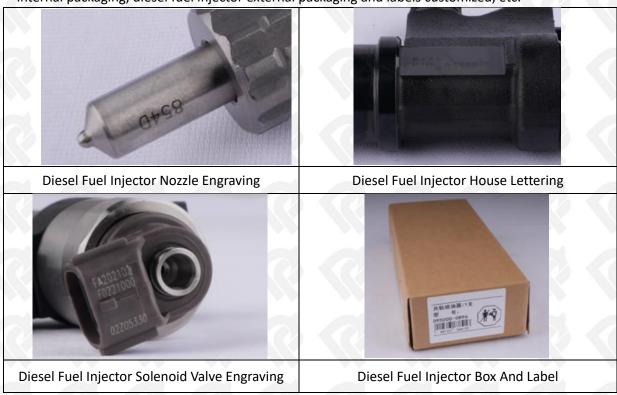

#### 1.7. 295050-1240 Diesel Fuel Injector Customized Service

(1) Diesel Fuel Injector Customized Service: The quantity of customized diesel fuel injectors must meet the standard of OEM manufacturers requirement of shell lettering, logo engraving, diesel fuel injector internal packaging, diesel fuel injector external packaging and labels customized, etc.

#### (2) Diesel Fuel Injector Customized Service Requirements:

The purchase of customized diesel fuel injectors are not less than 10 pieces.

The purchase of customized diesel fuel injector packages no less than 1000 pieces.