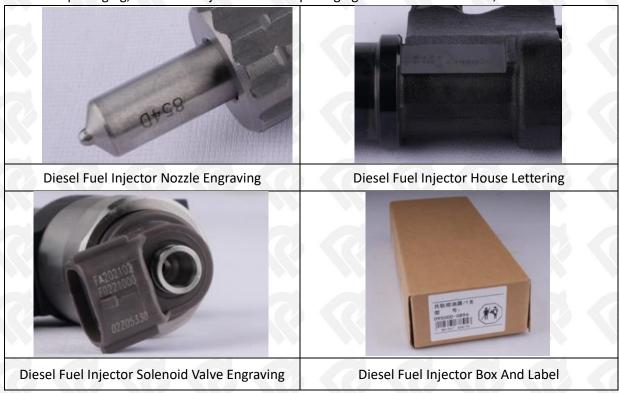

# 2.1. 295050-1170 Diesel Fuel Injector Part Number Location

E.g.: See the diesel fuel injector part number as follows:

Pic No.3

| No. | Name                                    |
|-----|-----------------------------------------|
| A   | brand, logo, part number, series number |
| В   | nozzle part number                      |