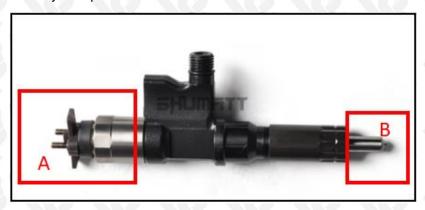

# 2.1. 295050-1170 Diesel Fuel Injector Part Number Location

E.g.: See the diesel fuel injector part number as follows:

Pic No.3

| No. | Name                                    |
|-----|-----------------------------------------|
| A   | brand, logo, part number, series number |
| В   | nozzle part number                      |