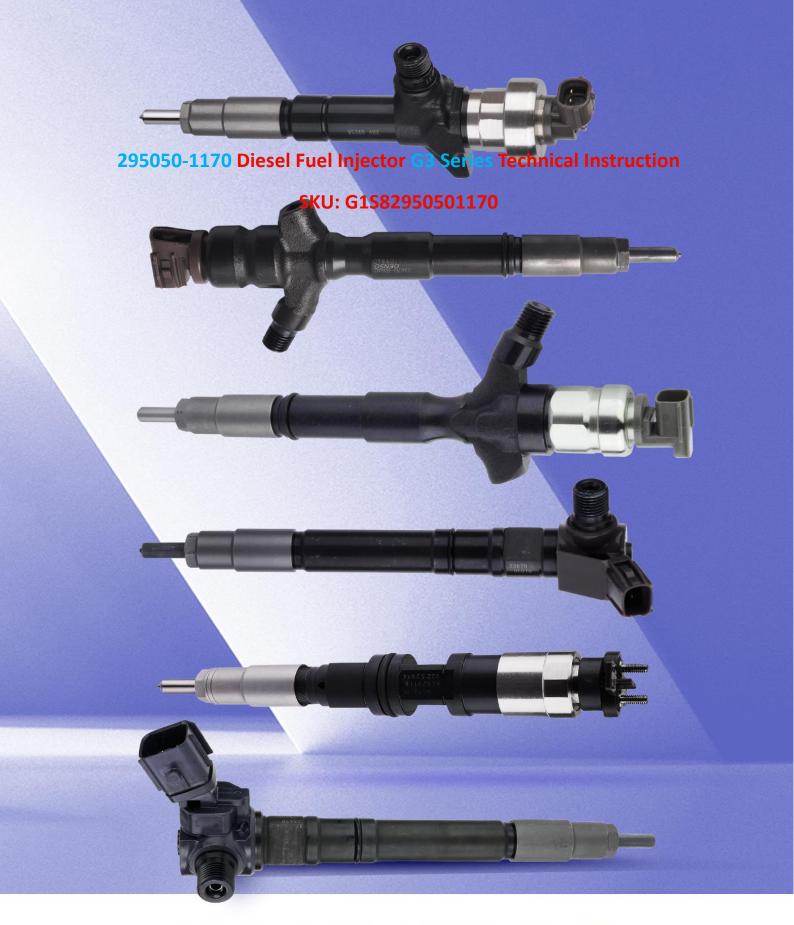

# INJECTOR

| G2 | G3 | G4 | PIEZO |

# 295050-1170 Diesel Fuel Injector G3 Series Technical Instruction

# Content

| 1. 295050-1170 Diesel Fuel Injector Introduction                                          | 3  |
|-------------------------------------------------------------------------------------------|----|
| 1.1. 295050-1170 Diesel Fuel Injector Basic Information                                   |    |
| 1.2. 295050-1170 Diesel Fuel Injector Common Part Number                                  | 3  |
| 1.3. 295050-1170 Diesel Fuel Injector Part Number Common Writing                          | 3  |
| 1.4. 295050-1170 Diesel Fuel Injector Parameter                                           | 3  |
| 1.5. 295050-1170 Diesel Fuel Injector Specifications and Dimensions