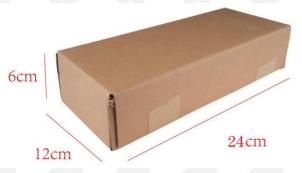

# (2) Diesel Fuel Injector Box Size

Pic No.1

| No. | Name                     | Diesel Fuel Injector Package Size (cm) |
|-----|--------------------------|----------------------------------------|
| 1   | Diesel Fuel Injector Box | 24*12*6                                |