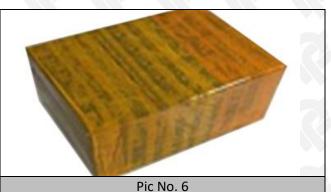

## 3.7. 295050-1151 Diesel Fuel Injector Packing

**Domestic Express Packaging:** Usually wrapped in waterproof scotch tape, such as picture No.5.

**International Express Packaging:** Wrapped with waterproof yellow tape After wrapping the black protective film, such as picture No. 6.