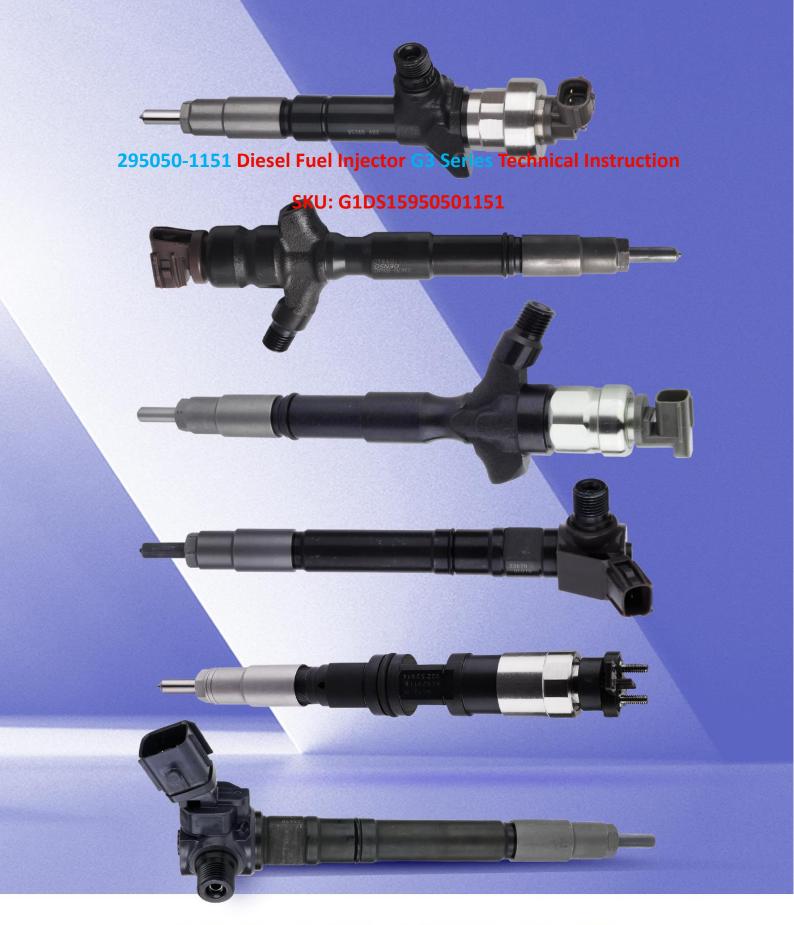

# 295050-1151 Diesel Fuel Injector G3 Series Technical Instruction

## 1.1. 295050-1151 Diesel Fuel Injector Basic Information

| Title | 295050-1151 Diesel Fuel Injector G3 Series China Made New |
|-------|-----------------------------------------------------------|
| SKU   | G1DS15950501151                                           |