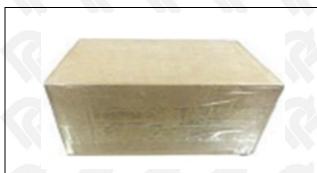

## 3.7. 295050-1151 Diesel Fuel Injector Packing

**Domestic Express Packaging:** Usually wrapped in waterproof scotch tape, such as picture No.5.

**International Express Packaging:** Wrapped with waterproof yellow tape After wrapping the black protective film, such as picture No. 6.

▲ Minors are prohibited from using transparent tape, yellow tape, black wrapping protective film, and white wrapping protective film to avoid personal injury.

Pic No. 5