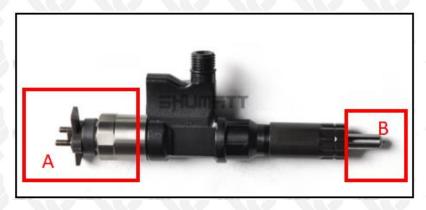

## 2.1. 295050-1151 Diesel Fuel Injector Part Number Location

E.g.: See the diesel fuel injector part number as follows:

Pic No.3

| No. | Name                                    |
|-----|-----------------------------------------|
| A   | brand, logo, part number, series number |
| В   | nozzle part number                      |