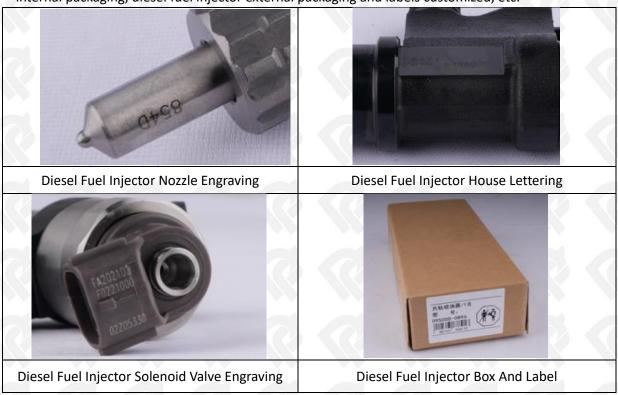

#### 1.7. 295050-1050 Diesel Fuel Injector Customized Service

(1) Diesel Fuel Injector Customized Service: The quantity of customized diesel fuel injectors must meet the standard of OEM manufacturers requirement of shell lettering, logo engraving, diesel fuel injector internal packaging, diesel fuel injector external packaging and labels customized, etc.

#### (2) Diesel Fuel Injector Customized Service Requirements:

The purchase of customized diesel fuel injectors are not less than 10 pieces.

The purchase of customized diesel fuel injector packages no less than 1000 pieces.

When the customized products involve the need of specify logo, the OEM manufacturer is asked to provide trademark authorization and the sample of logo image file.

• Once the customized diesel fuel injector is sold, it cannot be returned or exchanged if there is no quality problems.