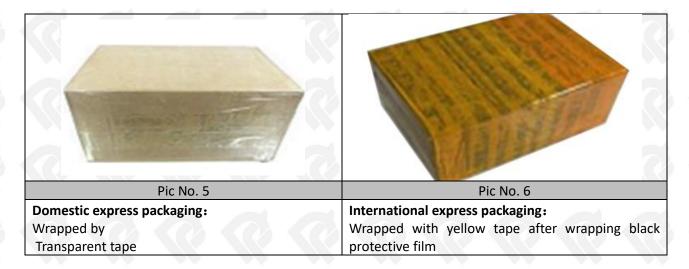

#### 3.7. 295050-1050 Diesel Fuel Injector Packing

Domestic Express Packaging: Usually wrapped in waterproof scotch tape, such as picture No.5.

**International Express Packaging:** Wrapped with waterproof yellow tape After wrapping the black protective film, such as picture No. 6.