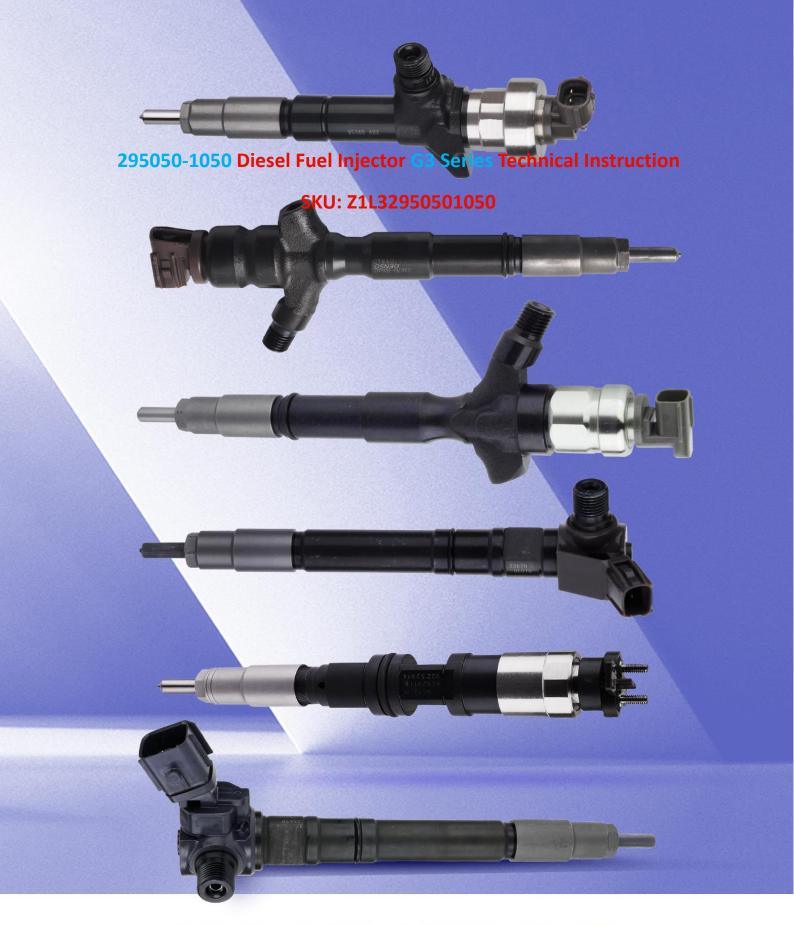

# 295050-1050 Diesel Fuel Injector G3 Series Technical Instruction

#### 1.1. 295050-1050 Diesel Fuel Injector Basic Information

| Title | 295050-1050 Diesel Fuel Injector G3 Series China Made New |  |
|-------|-----------------------------------------------------------|--|
| SKU   | Z1L32950501050                                            |  |