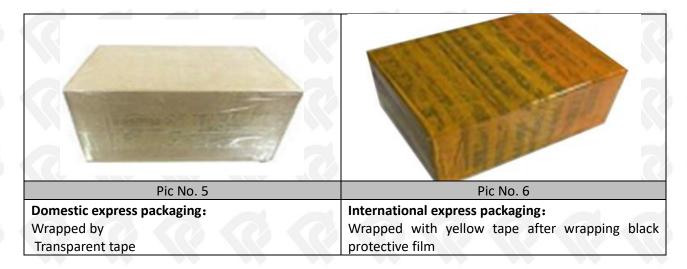

#### 3.7. 295050-1040 Diesel Fuel Injector Packing

Domestic Express Packaging: Usually wrapped in waterproof scotch tape, such as picture No.5.

**International Express Packaging:** Wrapped with waterproof yellow tape After wrapping the black protective film, such as picture No. 6.