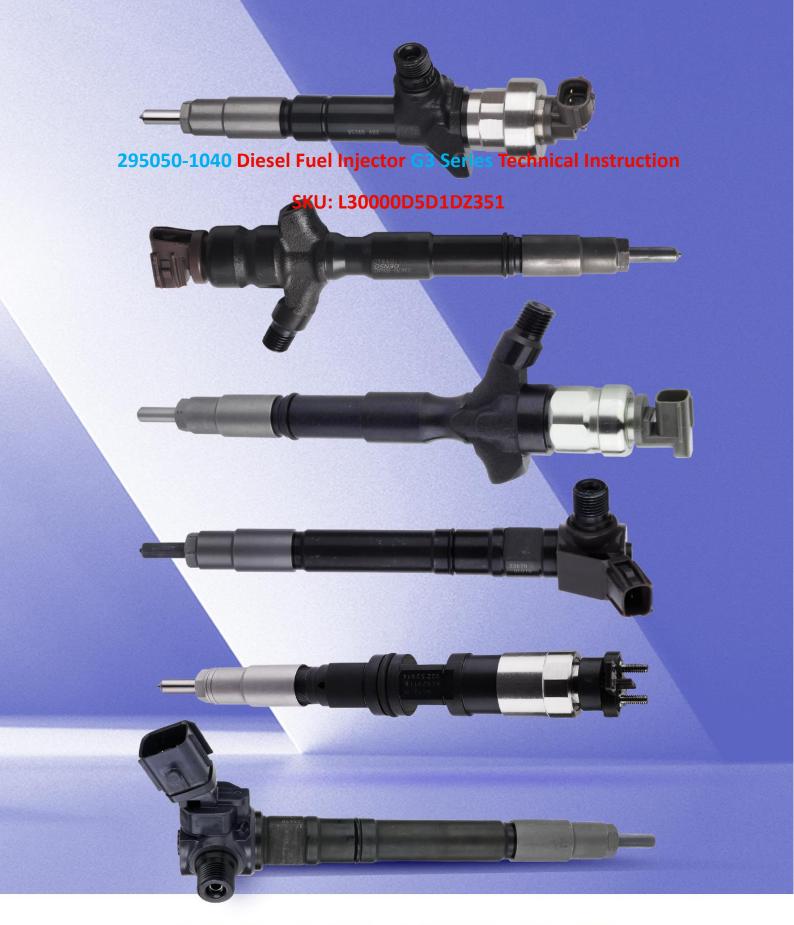

# 295050-1040 Diesel Fuel Injector G3 Series Technical Instruction

#### 1.1. 295050-1040 Diesel Fuel Injector Basic Information

| Title | 295050-1040 Diesel Fuel Injector G3 Series China Made New |  |
|-------|-----------------------------------------------------------|--|
| SKU   | L30000D5D1DZ351                                           |  |