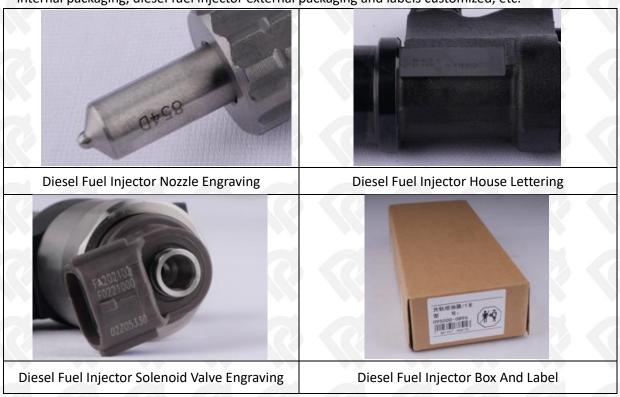

#### 1.7. 295050-1040 Diesel Fuel Injector Customized Service

(1) Diesel Fuel Injector Customized Service: The quantity of customized diesel fuel injectors must meet the standard of OEM manufacturers requirement of shell lettering, logo engraving, diesel fuel injector internal packaging, diesel fuel injector external packaging and labels customized, etc.