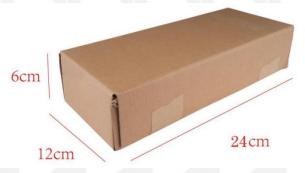

Package Size: 24cm\*12 cm \*6 cm

Diesel Fuel Injector Type: Common Rail Diesel Fuel Injector

MOQ: 4 Pieces

#### (2) Diesel Fuel Injector Box Size

Pic No.1

|   | No. | Name                     | Diesel Fuel Injector Package Size (cm) |
|---|-----|--------------------------|----------------------------------------|
| ~ | 1   | Diesel Fuel Injector Box | 24*12*6                                |