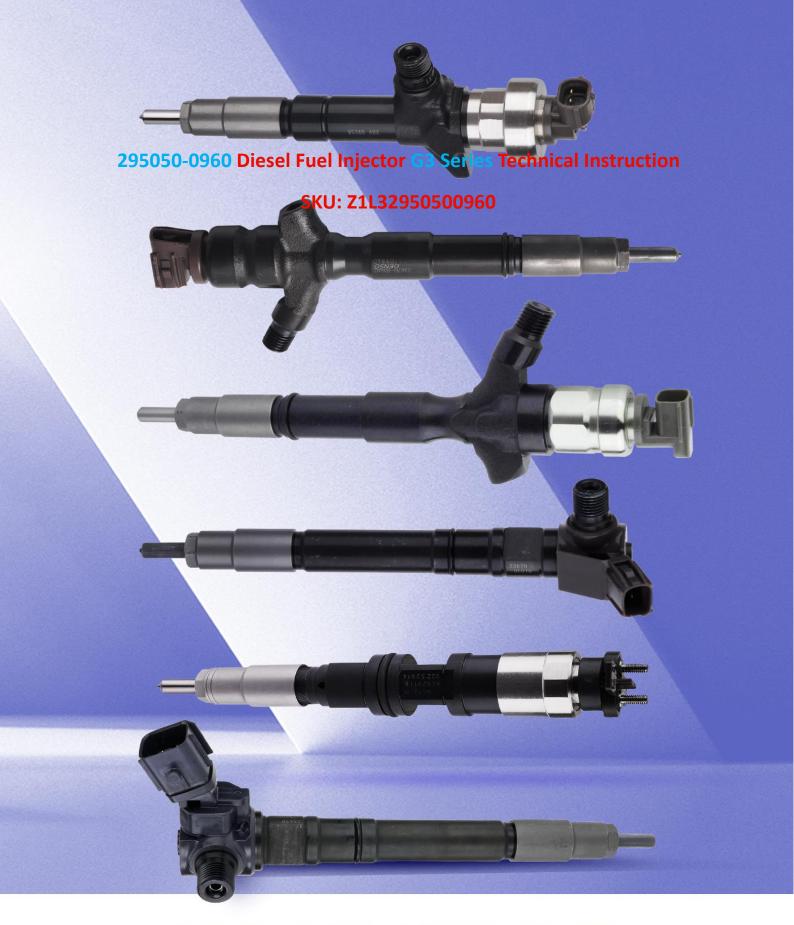

# 295050-0960 Diesel Fuel Injector G3 Series Technical Instruction

#### 1.1. 295050-0960 Diesel Fuel Injector Basic Information

| Title | 295050-0960 Diesel Fuel Injector G3 Series China Made New |
|-------|-----------------------------------------------------------|
| SKU   | Z1L32950500960                                            |