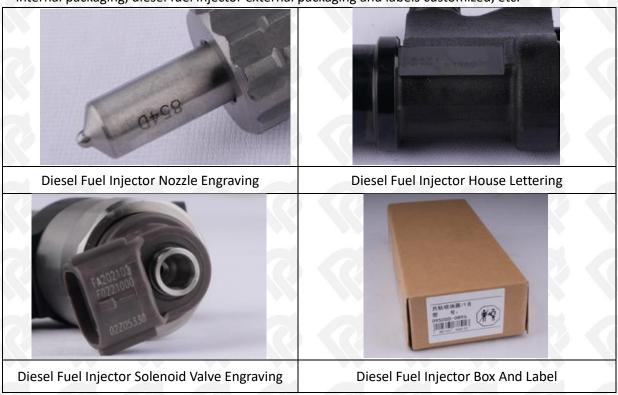

#### 1.7. 295050-0960 Diesel Fuel Injector Customized Service

(1) Diesel Fuel Injector Customized Service: The quantity of customized diesel fuel injectors must meet the standard of OEM manufacturers requirement of shell lettering, logo engraving, diesel fuel injector internal packaging, diesel fuel injector external packaging and labels customized, etc.