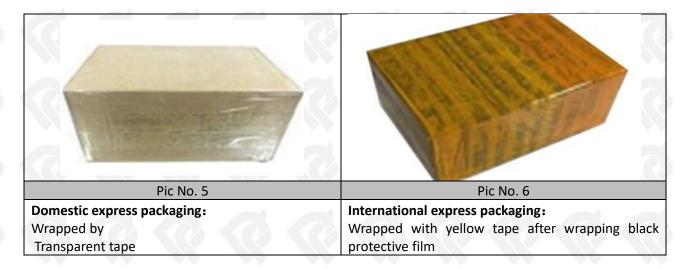

#### 3.7. 295050-0960 Diesel Fuel Injector Packing

Domestic Express Packaging: Usually wrapped in waterproof scotch tape, such as picture No.5.

**International Express Packaging:** Wrapped with waterproof yellow tape After wrapping the black protective film, such as picture No. 6.