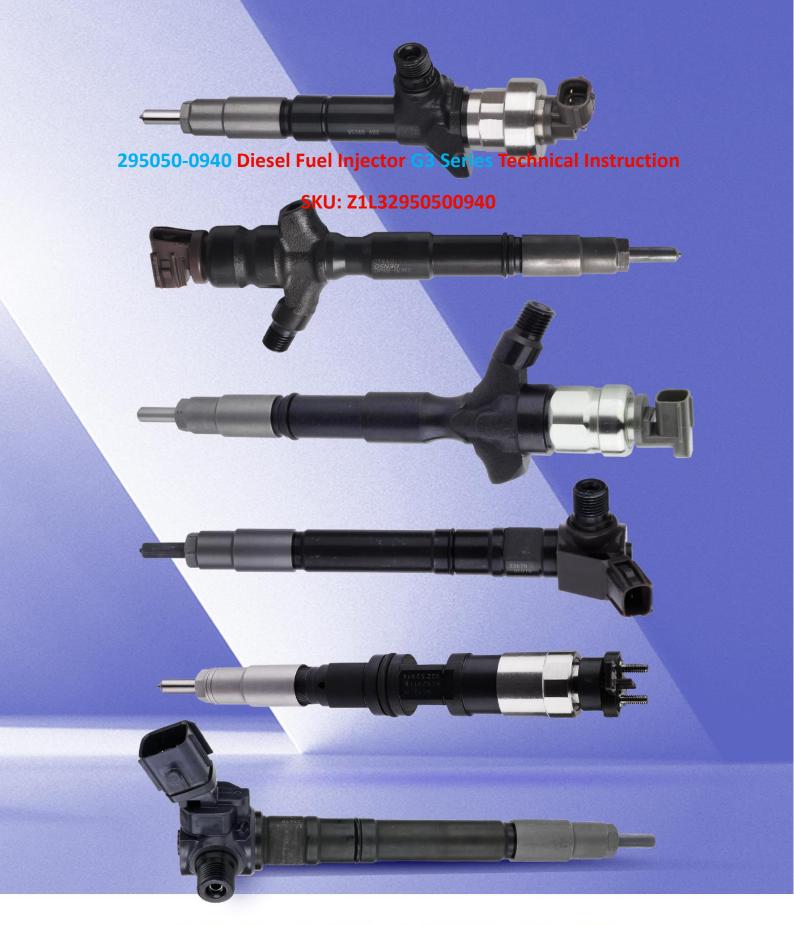

# 295050-0940 Diesel Fuel Injector G3 Series Technical Instruction

#### 1.1. 295050-0940 Diesel Fuel Injector Basic Information

| Title | 295050-0940 Diesel Fuel Injector G3 Series China Made New |  |
|-------|-----------------------------------------------------------|--|
| SKU   | Z1L32950500940                                            |  |