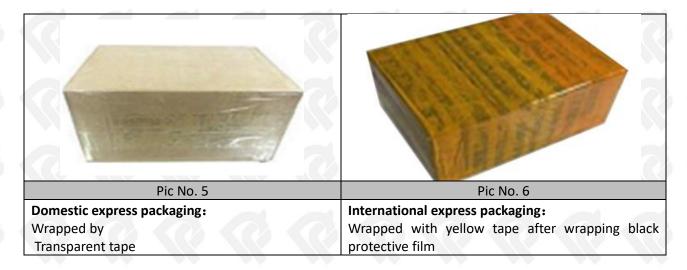

#### 3.7. 295050-0940 Diesel Fuel Injector Packing

Domestic Express Packaging: Usually wrapped in waterproof scotch tape, such as picture No.5.

**International Express Packaging:** Wrapped with waterproof yellow tape After wrapping the black protective film, such as picture No. 6.