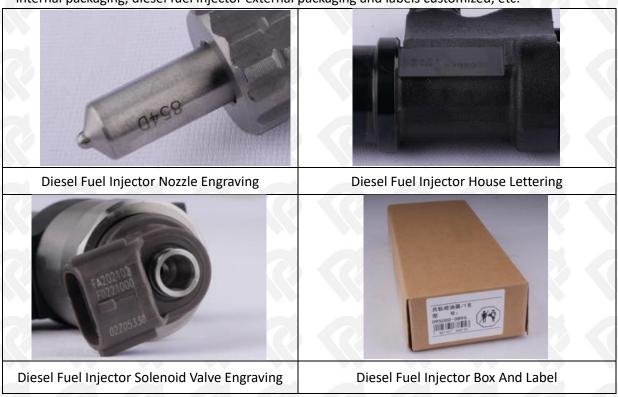

#### 1.7. 295050-0940 Diesel Fuel Injector Customized Service

(1) Diesel Fuel Injector Customized Service: The quantity of customized diesel fuel injectors must meet the standard of OEM manufacturers requirement of shell lettering, logo engraving, diesel fuel injector internal packaging, diesel fuel injector external packaging and labels customized, etc.

#### (2) Diesel Fuel Injector Customized Service Requirements:

The purchase of customized diesel fuel injectors are not less than 10 pieces.

The purchase of customized diesel fuel injector packages no less than 1000 pieces.

When the customized products involve the need of specify logo, the OEM manufacturer is asked to provide trademark authorization and the sample of logo image file.

▲ Once the customized diesel fuel injector is sold, it cannot be returned or exchanged if there is no quality problems.