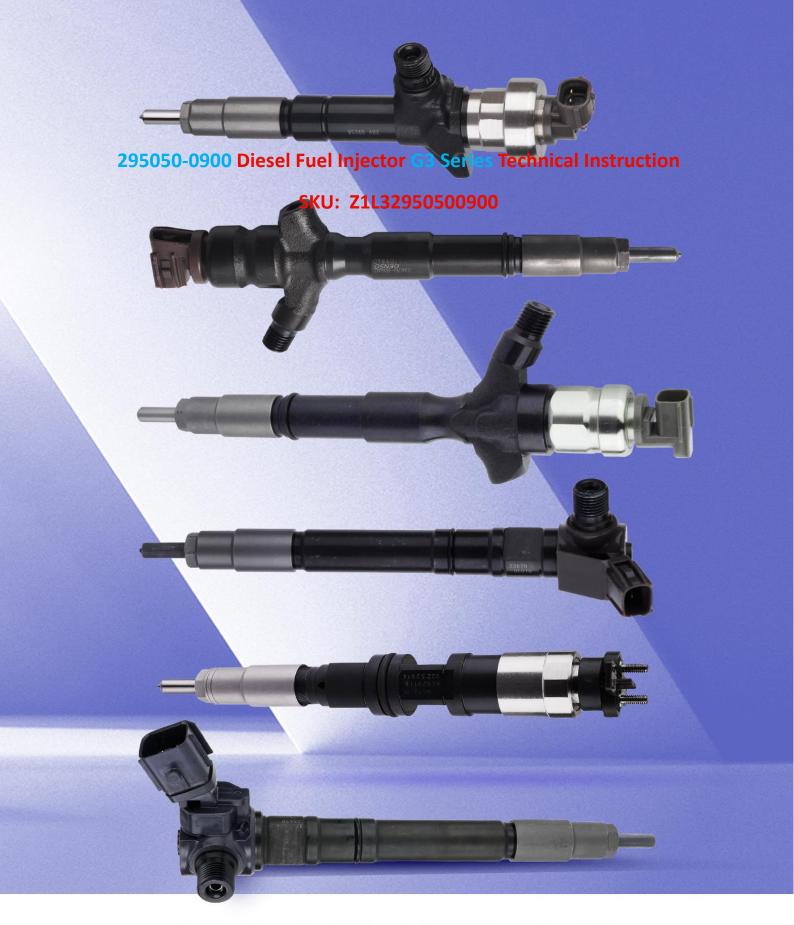

# 295050-0900 Diesel Fuel Injector G3 Series Technical Instruction

## 295050-0900 Diesel Fuel Injector G3 Series Technical Instruction

#### 1.1. 295050-0900 Diesel Fuel Injector Basic Information

| Title | 295050-0900 Diesel Fuel Injector G3 Series China Made New |  |
|-------|-----------------------------------------------------------|--|
| SKU   | Z1L32950500900                                            |  |