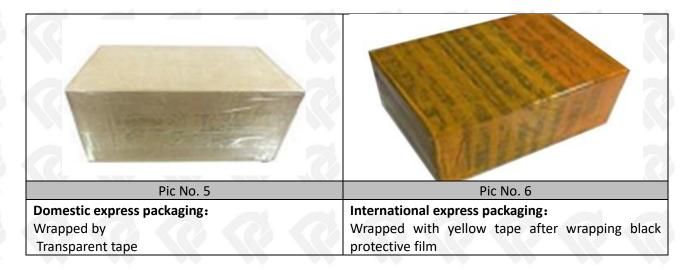

#### 3.7. 295050-0900 Diesel Fuel Injector Packing

Domestic Express Packaging: Usually wrapped in waterproof scotch tape, such as picture No.5.

**International Express Packaging:** Wrapped with waterproof yellow tape After wrapping the black protective film, such as picture No. 6.