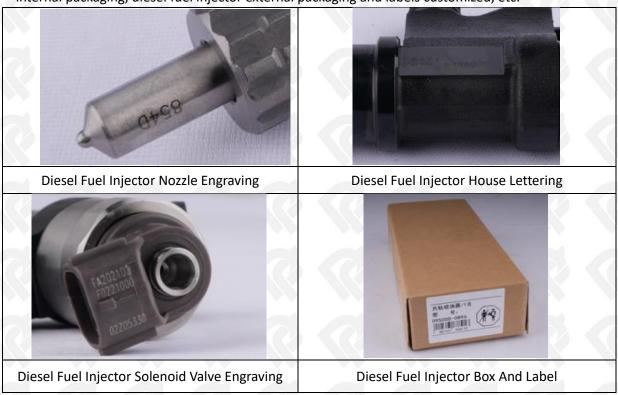

#### 1.7. 295050-0900 Diesel Fuel Injector Customized Service

(1) Diesel Fuel Injector Customized Service: The quantity of customized diesel fuel injectors must meet the standard of OEM manufacturers requirement of shell lettering, logo engraving, diesel fuel injector internal packaging, diesel fuel injector external packaging and labels customized, etc.

#### (2) Diesel Fuel Injector Customized Service Requirements:

The purchase of customized diesel fuel injectors are not less than 10 pieces.

The purchase of customized diesel fuel injector packages no less than 1000 pieces.

When the customized products involve the need of specify logo, the OEM manufacturer is asked to provide trademark authorization and the sample of logo image file.

• Once the customized diesel fuel injector is sold, it cannot be returned or exchanged if there is no quality problems.