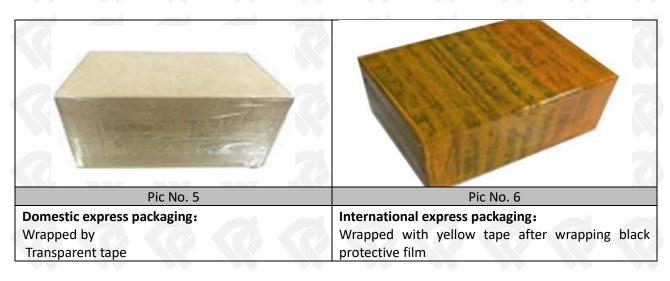

#### 3.7. 295050-0740 Diesel Fuel Injector Packing

**Domestic Express Packaging:** Usually wrapped in waterproof scotch tape, such as picture No.5.

**International Express Packaging:** Wrapped with waterproof yellow tape After wrapping the black protective film, such as picture No. 6.

**Pallet Shipping:** Use fumigation free and recycling trays that meet export requirements, and use white wrapping protective film to wrap and bind with cable ties for the outside, such as picture No. 7, also, the products can be packaged according to customers' requirements.