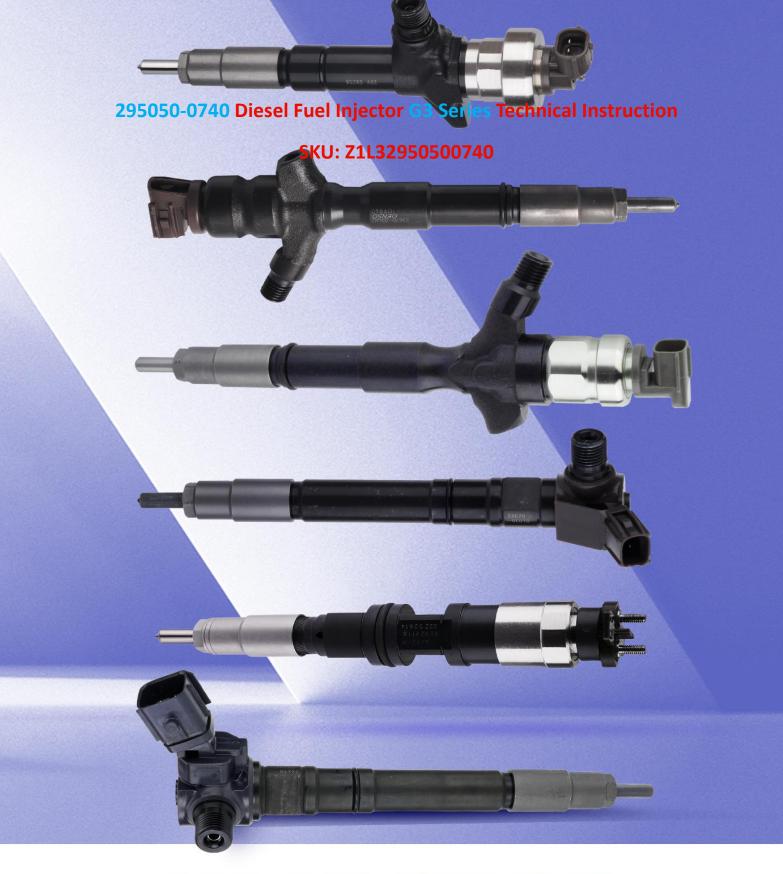

# 295050-0740 Diesel Fuel Injector G3 Series Technical Instruction

#### 1.1. 295050-0740 Diesel Fuel Injector Basic Information

| Title | 295050-0740 Diesel Fuel Injector G3 Series China Made New |
|-------|-----------------------------------------------------------|
| SKU   | Z1L32950500740                                            |

#### 1.4. 295050-0740 Diesel Fuel Injector Parameter

Adaptation System: Common Rail System Diesel Fuel Injector Series: G3 Series Diesel Fuel Injector Type: Electromagnetic Diesel Fuel Injector Applicable For Vehicle: MITSUBISHI