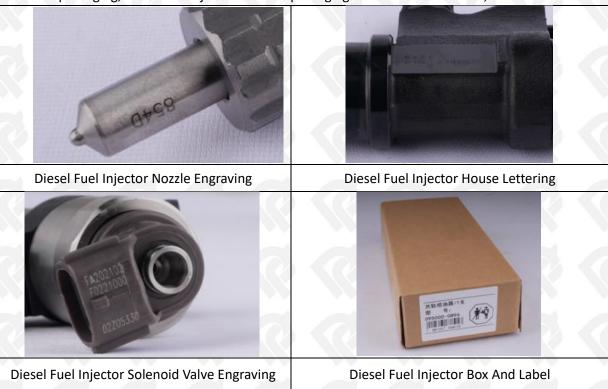

#### 1.7. 295050-0740 Diesel Fuel Injector Customized Service

(1) Diesel Fuel Injector Customized Service: The quantity of customized diesel fuel injectors must meet the standard of OEM manufacturers requirement of shell lettering, logo engraving, diesel fuel injector internal packaging, diesel fuel injector external packaging and labels customized, etc.

#### (2) Diesel Fuel Injector Customized Service Requirements:

The purchase of customized diesel fuel injectors are not less than 10 pieces.

The purchase of customized diesel fuel injector packages no less than 1000 pieces.

When the customized products involve the need of specify logo, the OEM manufacturer is asked to provide trademark authorization and the sample of logo image file.

• Once the customized diesel fuel injector is sold, it cannot be returned or exchanged if there is no quality problems.