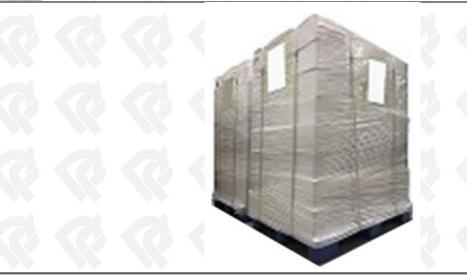

Pallet Shipping: Use fumigation free and recycling trays that meet export requirements, and use white wrapping protective film to wrap and bind with cable ties for the outside, such as picture No. 7, also, the products can be packaged according to customers' requirements.

**Pallet Shipping:** Use pallet that meet export requirements, and use white wrapping protective film to wrap and bind with cable ties