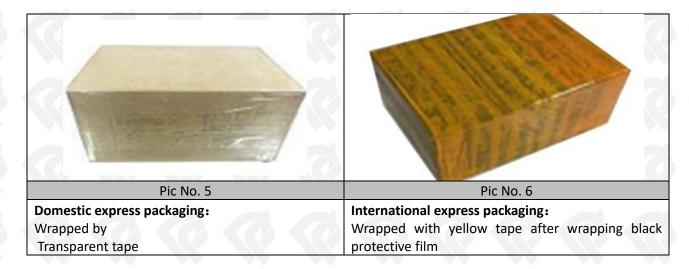

#### 3.7. 295050-0640 Diesel Fuel Injector Packing

Domestic Express Packaging: Usually wrapped in waterproof scotch tape, such as picture No.5.

International Express Packaging: Wrapped with waterproof yellow tape After wrapping the black protective film, such as picture No. 6.