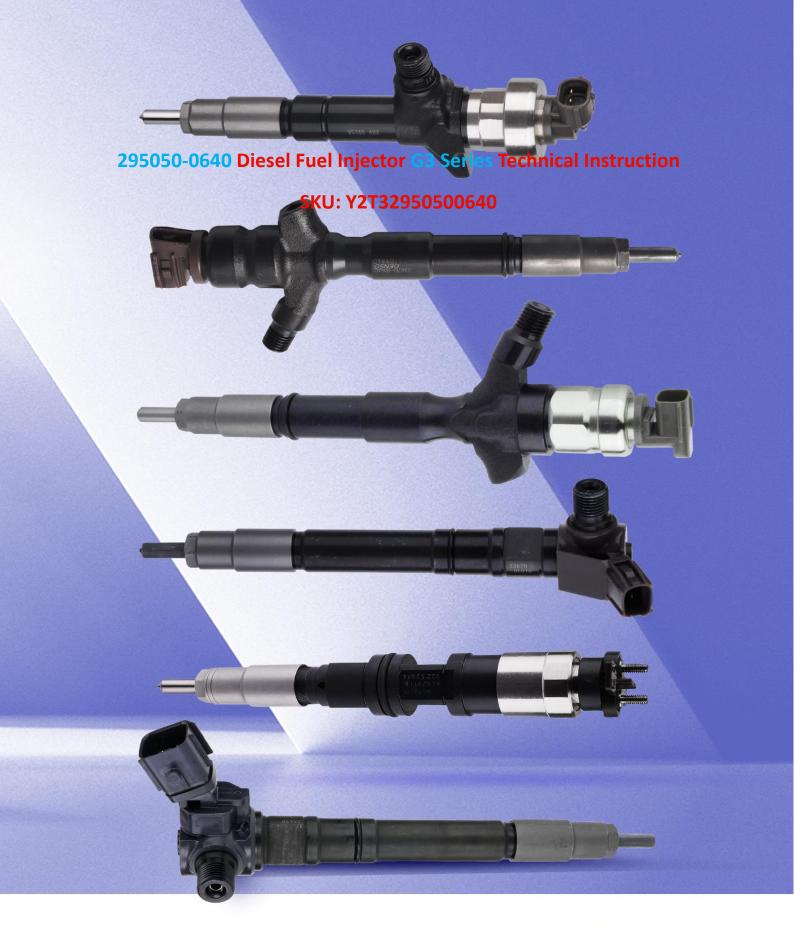

# 295050-0640 Diesel Fuel Injector G3 Series Technical Instruction

#### 1.1. 295050-0640 Diesel Fuel Injector Basic Information

| Title | 295050-0640 Diesel Fuel Injector G3 Series China Made New |  |
|-------|-----------------------------------------------------------|--|
| SKU   | Y2T32950500640                                            |  |