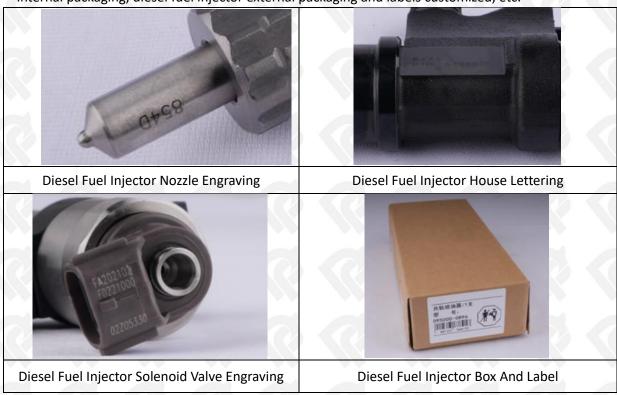

#### 1.7. 295050-0640 Diesel Fuel Injector Customized Service

(1) Diesel Fuel Injector Customized Service: The quantity of customized diesel fuel injectors must meet the standard of OEM manufacturers requirement of shell lettering, logo engraving, diesel fuel injector internal packaging, diesel fuel injector external packaging and labels customized, etc.

#### (2) Diesel Fuel Injector Customized Service Requirements:

The purchase of customized diesel fuel injectors are not less than 10 pieces.

The purchase of customized diesel fuel injector packages no less than 1000 pieces.

When the customized products involve the need of specify logo, the OEM manufacturer is asked to provide trademark authorization and the sample of logo image file.

▲ Once the customized diesel fuel injector is sold, it cannot be returned or exchanged if there is no quality problems.