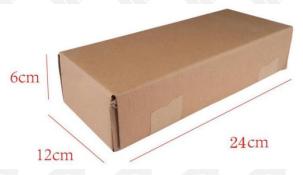

Package Size: 24cm\*12 cm \*6 cm

Diesel Fuel Injector Type: Common Rail Diesel Fuel Injector

MOQ: 4 Pieces

#### (2) Diesel Fuel Injector Box Size

Pic No.1

|   | No. | Name                     | Diesel Fuel Injector Package Size (cm) |
|---|-----|--------------------------|----------------------------------------|
| ~ | 1   | Diesel Fuel Injector Box | 24*12*6                                |