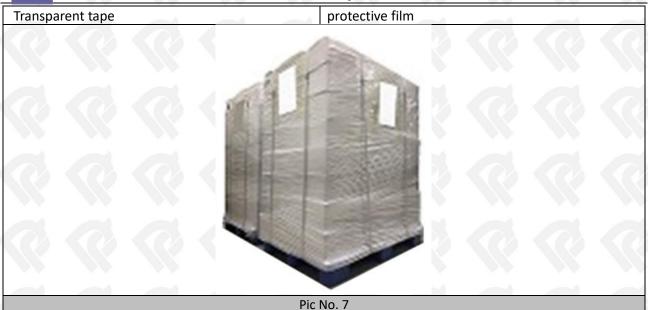

**Pallet Shipping:** Use fumigation free and recycling trays that meet export requirements, and use white wrapping protective film to wrap and bind with cable ties for the outside, such as picture No. 7, also, the products can be packaged according to customers' requirements.