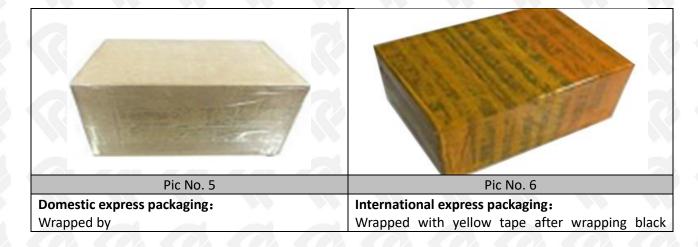

#### 3.7. 295050-0510 Diesel Fuel Injector Packing

Domestic Express Packaging: Usually wrapped in waterproof scotch tape, such as picture No.5.

**International Express Packaging:** Wrapped with waterproof yellow tape After wrapping the black protective film, such as picture No. 6.