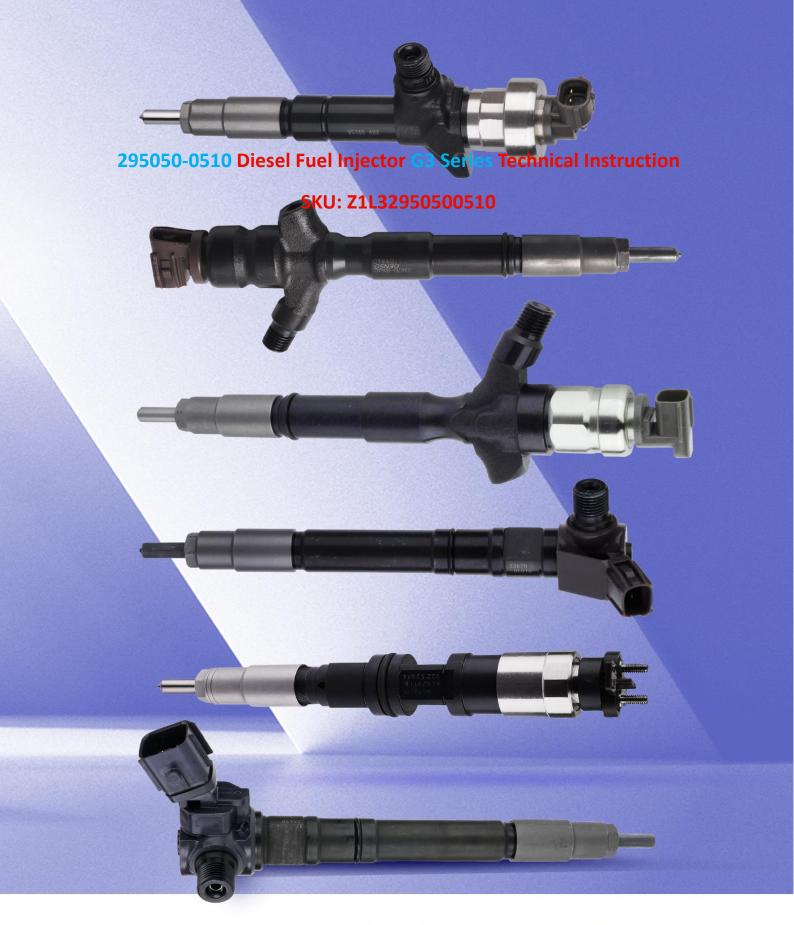

# 295050-0510 Diesel Fuel Injector G3 Series Technical Instruction

## 295050-0510 Diesel Fuel Injector G3 Series Technical Instruction

#### 1.1. 295050-0510 Diesel Fuel Injector Basic Information

| Title | 295050-0510 Diesel Fuel Injector G3 Series China Made New |  |
|-------|-----------------------------------------------------------|--|
| SKU   | Z1L32950500510                                            |  |