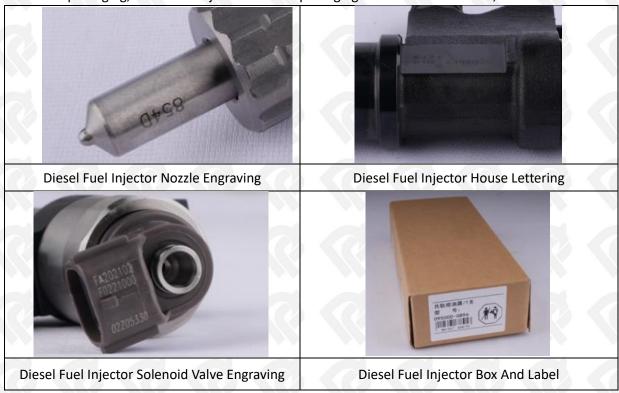

#### 1.7. 295050-0510 Diesel Fuel Injector Customized Service

(1) Diesel Fuel Injector Customized Service: The quantity of customized diesel fuel injectors must meet the standard of OEM manufacturers requirement of shell lettering, logo engraving, diesel fuel injector internal packaging, diesel fuel injector external packaging and labels customized, etc.

#### (2) Diesel Fuel Injector Customized Service Requirements:

The purchase of customized diesel fuel injectors are not less than 10 pieces.

The purchase of customized diesel fuel injector packages no less than 1000 pieces.

When the customized products involve the need of specify logo, the OEM manufacturer is asked to provide trademark authorization and the sample of logo image file.

• Once the customized diesel fuel injector is sold, it cannot be returned or exchanged if there is no quality problems.