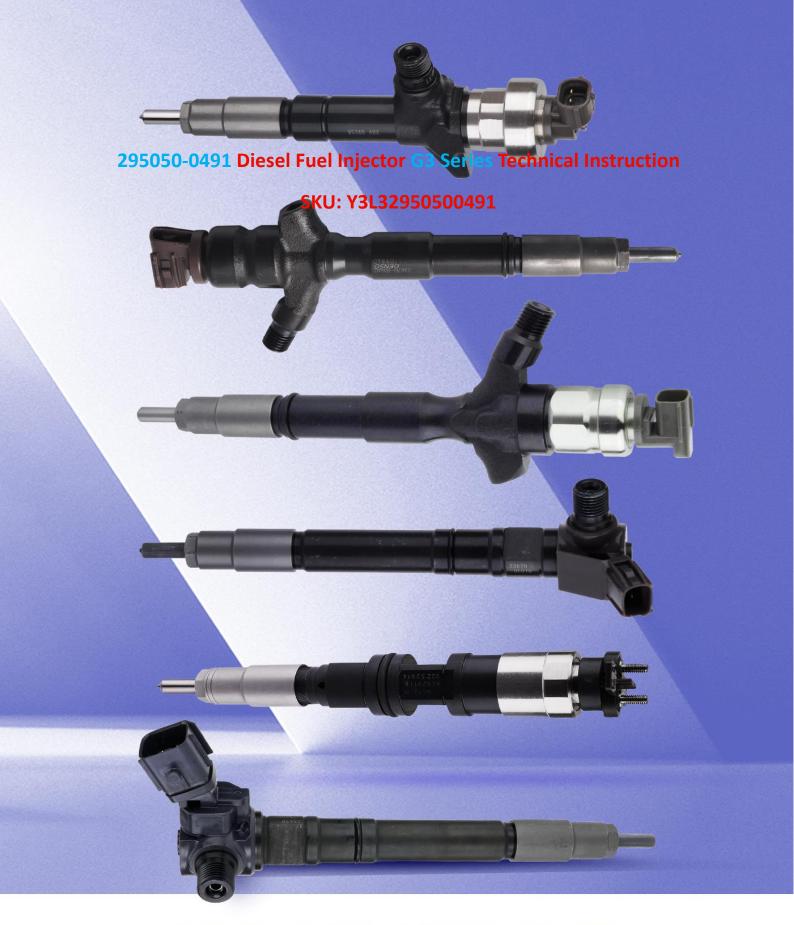

# 295050-0491 Diesel Fuel Injector G3 Series Technical Instruction

## 295050-0491 Diesel Fuel Injector G3 Series Technical Instruction

#### 1.1. 295050-0491 Diesel Fuel Injector Basic Information

| Title | 295050-0491 Diesel Fuel Injector G3 Series China Made New |
|-------|-----------------------------------------------------------|
| SKU   | Y3L32950500491                                            |