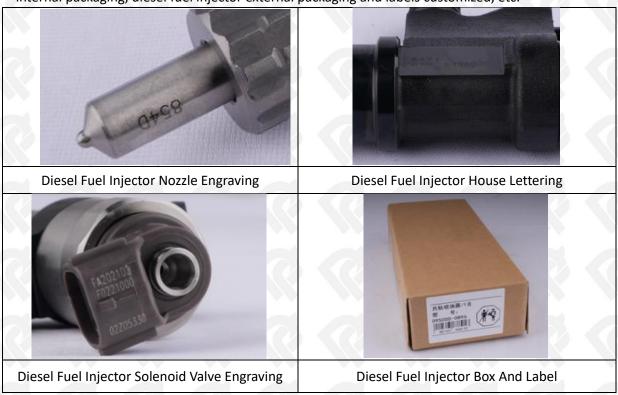

#### 1.7. 295050-0491 Diesel Fuel Injector Customized Service

(1) Diesel Fuel Injector Customized Service: The quantity of customized diesel fuel injectors must meet the standard of OEM manufacturers requirement of shell lettering, logo engraving, diesel fuel injector internal packaging, diesel fuel injector external packaging and labels customized, etc.

#### (2) Diesel Fuel Injector Customized Service Requirements:

The purchase of customized diesel fuel injectors are not less than 10 pieces.

The purchase of customized diesel fuel injector packages no less than 1000 pieces.

When the customized products involve the need of specify logo, the OEM manufacturer is asked to provide trademark authorization and the sample of logo image file.

• Once the customized diesel fuel injector is sold, it cannot be returned or exchanged if there is no quality problems.