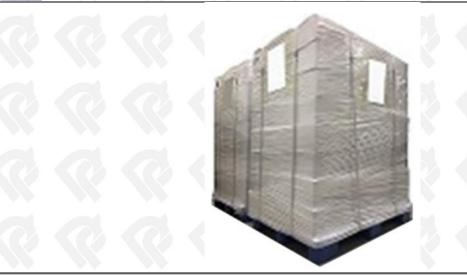

Pallet Shipping: Use fumigation free and recycling trays that meet export requirements, and use white wrapping protective film to wrap and bind with cable ties for the outside, such as picture No. 7, also, the products can be packaged according to customers' requirements.