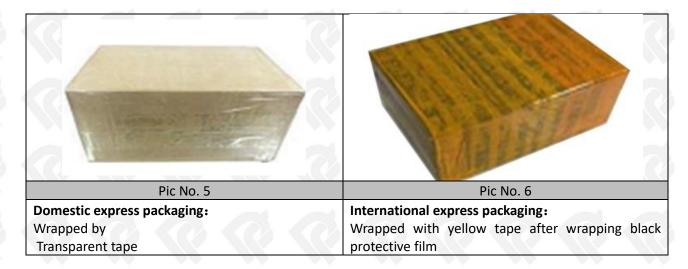

#### 3.7. 295050-0491 Diesel Fuel Injector Packing

Domestic Express Packaging: Usually wrapped in waterproof scotch tape, such as picture No.5.

International Express Packaging: Wrapped with waterproof yellow tape After wrapping the black protective film, such as picture No. 6.