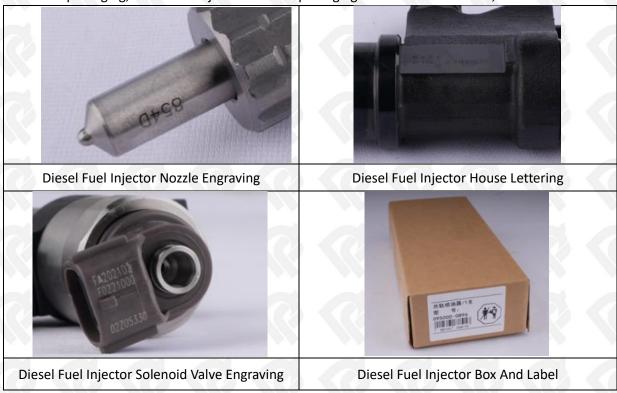

#### 1.7. 295050-0470 Diesel Fuel Injector Customized Service

(1) Diesel Fuel Injector Customized Service: The quantity of customized diesel fuel injectors must meet the standard of OEM manufacturers requirement of shell lettering, logo engraving, diesel fuel injector internal packaging, diesel fuel injector external packaging and labels customized, etc.