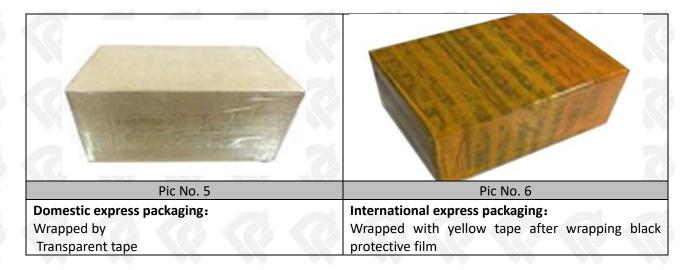

#### 3.7. 295050-0470 Diesel Fuel Injector Packing

Domestic Express Packaging: Usually wrapped in waterproof scotch tape, such as picture No.5.

**International Express Packaging:** Wrapped with waterproof yellow tape After wrapping the black protective film, such as picture No. 6.