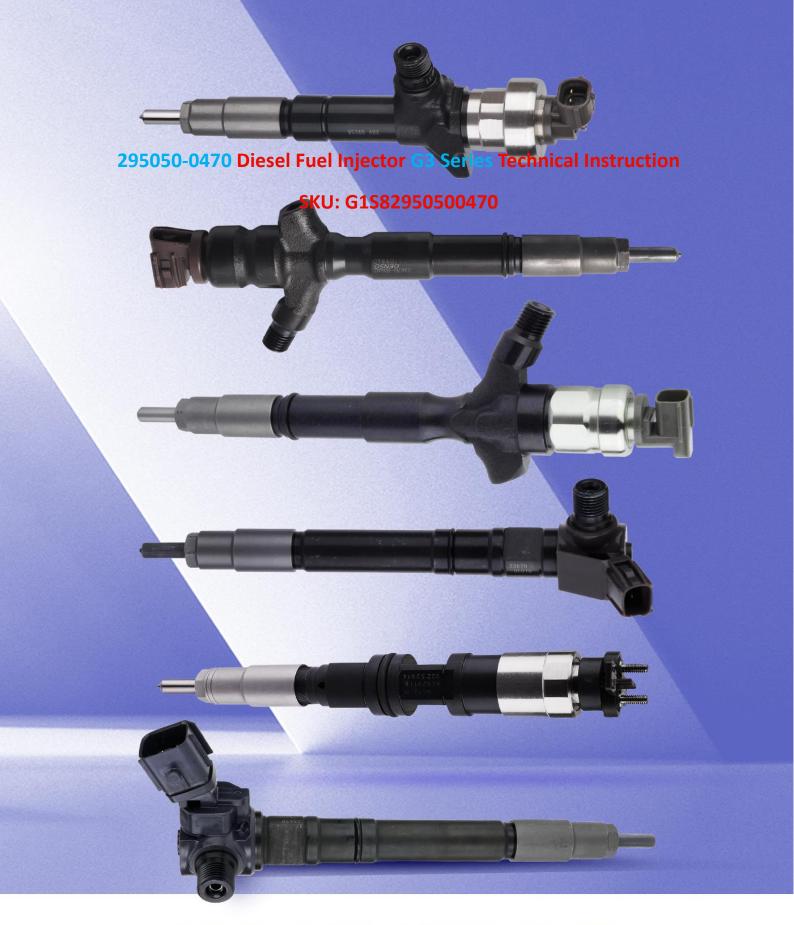

# 295050-0470 Diesel Fuel Injector G3 Series Technical Instruction

#### 1.1. 295050-0470 Diesel Fuel Injector Basic Information

| Title | 295050-0470 Diesel Fuel Injector G3 Series China Made New |
|-------|-----------------------------------------------------------|
| SKU   | G1S82950500470                                            |