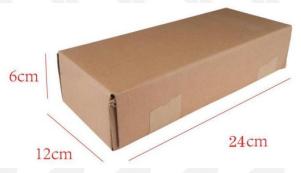

## (2) Diesel Fuel Injector Box Size

Pic No.1

| 1 | No. | Name                     | Diesel Fuel Injector Package Size (cm) |
|---|-----|--------------------------|----------------------------------------|
|   | 1   | Diesel Fuel Injector Box | 24*12*6                                |