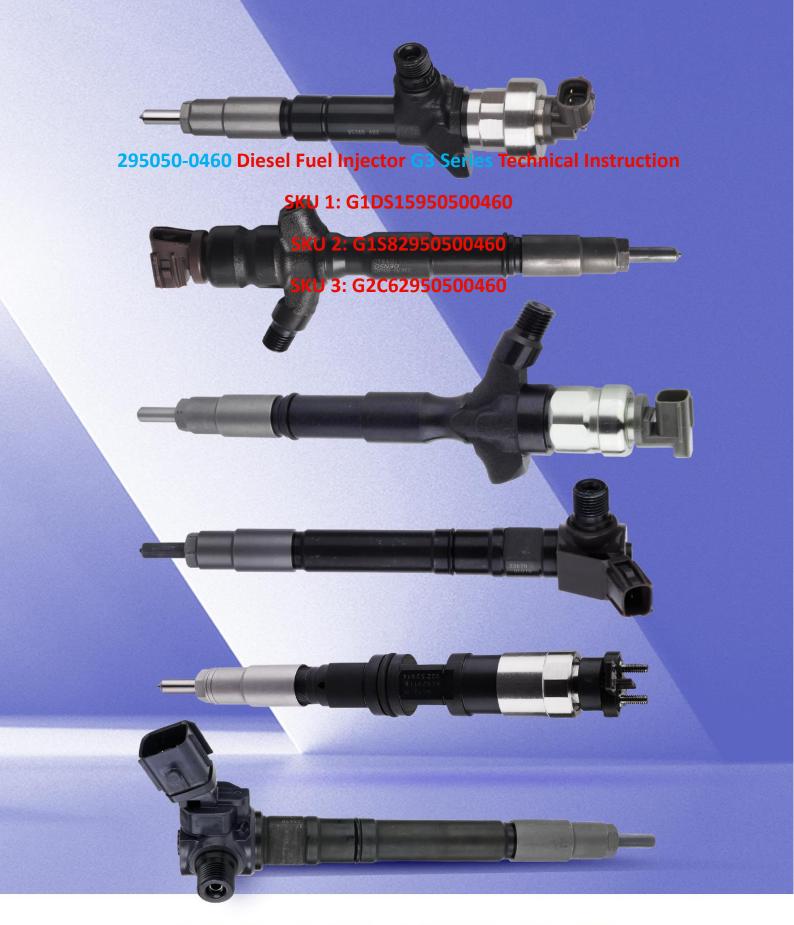

# 295050-0460 Diesel Fuel Injector G3 Series Technical Instruction

## 1.1. 295050-0460 Diesel Fuel Injector Basic Information

| Title | 295050-0460 Diesel Fuel Injector G3 Series China Made New |
|-------|-----------------------------------------------------------|
| SKU 1 | G1DS15950500460                                           |
| SKU 2 | G1S82950500460                                            |
| SKU 3 | G2C62950500460                                            |