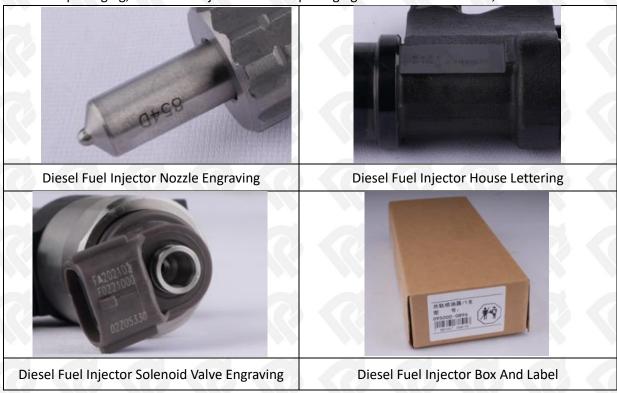

## 2.1. 295050-0460 Diesel Fuel Injector Part Number Location

E.g.: See the diesel fuel injector part number as follows:

Pic No.3

| No. | Name                                    |  |  |
|-----|-----------------------------------------|--|--|
| A   | brand, logo, part number, series number |  |  |
| В   | nozzle part number                      |  |  |