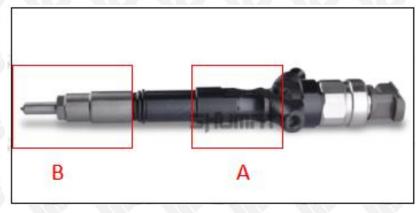

## 2.1. 295050-0460 Diesel Fuel Injector Part Number Location

E.g.: See the diesel fuel injector part number as follows:

Pic No.3

| No. | Name                                    |  |  |
|-----|-----------------------------------------|--|--|
| A   | brand, logo, part number, series number |  |  |
| В   | nozzle part number                      |  |  |