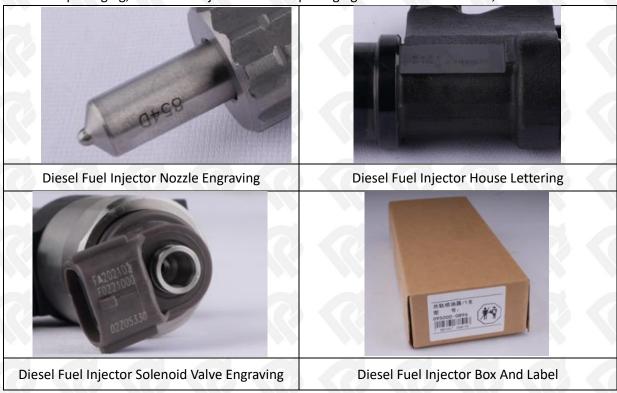

#### 2.1. 295050-0331 Diesel Fuel Injector Part Number Location

E.g.: See the diesel fuel injector part number as follows:

Pic No.3

| No. | Name                                    |
|-----|-----------------------------------------|
| A   | brand, logo, part number, series number |
| В   | nozzle part number                      |