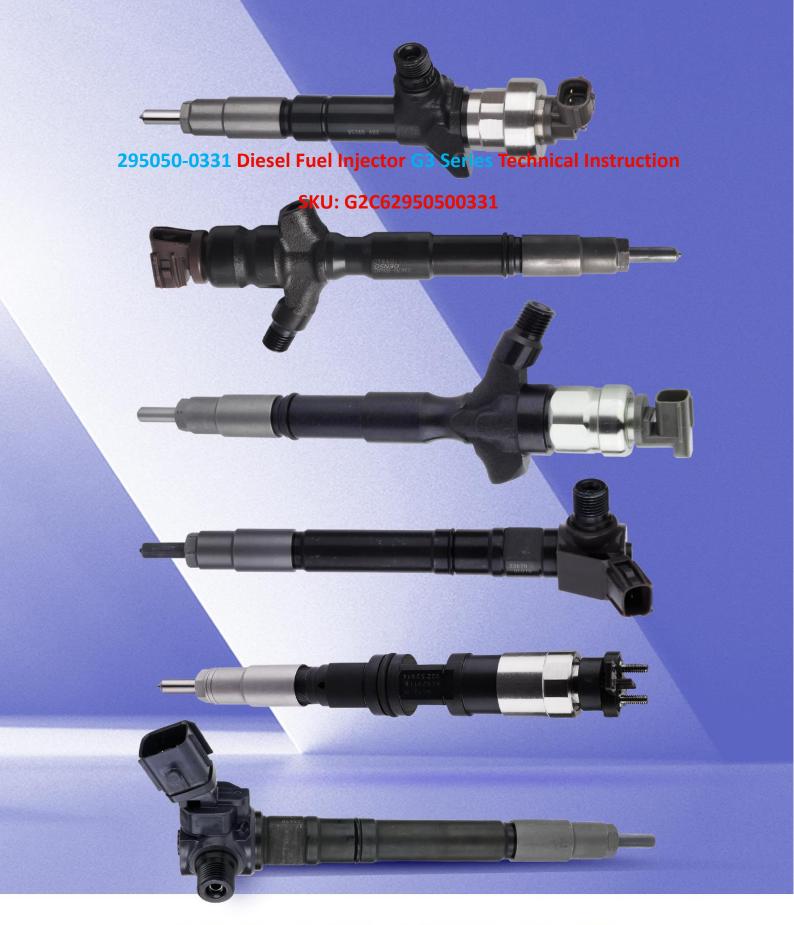

## 295050-0331 Diesel Fuel Injector G3 Series Technical Instruction

#### 1.1. 295050-0331 Diesel Fuel Injector Basic Information

| Title | 295050-0331 Diesel Fuel Injector G3 Series China Made New |
|-------|-----------------------------------------------------------|
| SKU   | G2C62950500331                                            |