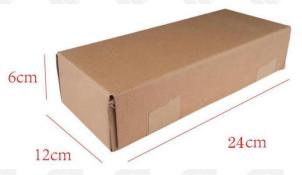

Package Size: 24cm\*12 cm \*6 cm

Diesel Fuel Injector Type: Common Rail Diesel Fuel Injector

MOQ: 4 Pieces

#### (2) Diesel Fuel Injector Box Size

Pic No.1

|   | No. | Name                     | Diesel Fuel Injector Package Size (cm) |
|---|-----|--------------------------|----------------------------------------|
| ~ | 1   | Diesel Fuel Injector Box | 24*12*6                                |