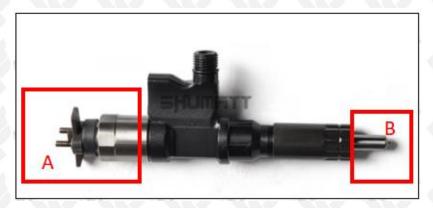

#### 2.1. 295050-0331 Diesel Fuel Injector Part Number Location

E.g.: See the diesel fuel injector part number as follows:

Pic No.3

| No. | Name                                    |
|-----|-----------------------------------------|
| A   | brand, logo, part number, series number |
| В   | nozzle part number                      |