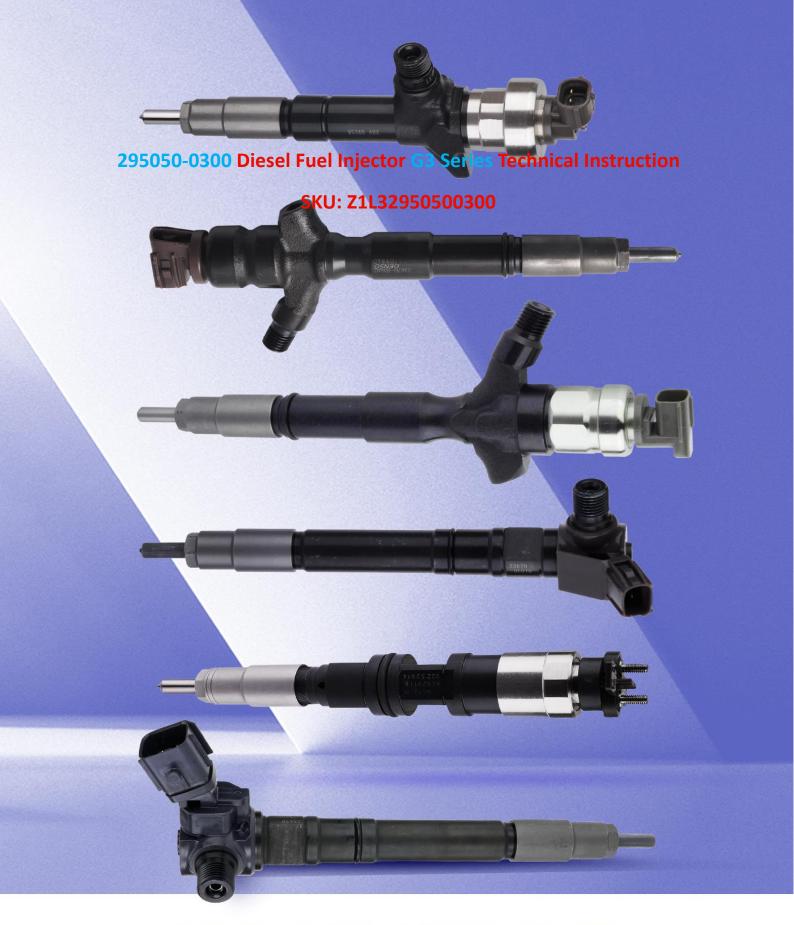

# 295050-0300 Diesel Fuel Injector G3 Series Technical Instruction

#### 1.1. 295050-0300 Diesel Fuel Injector Basic Information

| Title | 295050-0300 Diesel Fuel Injector G3 Series China Made New |
|-------|-----------------------------------------------------------|
| SKU   | Z1L32950500300                                            |