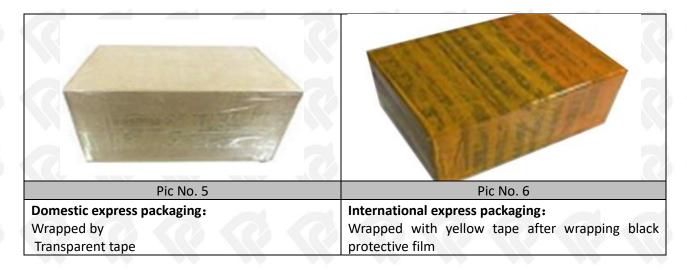

#### 3.7. 295050-0300 Diesel Fuel Injector Packing

Domestic Express Packaging: Usually wrapped in waterproof scotch tape, such as picture No.5.

**International Express Packaging:** Wrapped with waterproof yellow tape After wrapping the black protective film, such as picture No. 6.