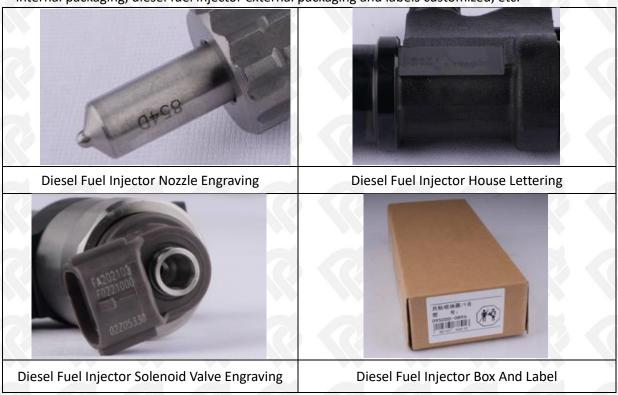

#### 1.7. 295050-0300 Diesel Fuel Injector Customized Service

(1) Diesel Fuel Injector Customized Service: The quantity of customized diesel fuel injectors must meet the standard of OEM manufacturers requirement of shell lettering, logo engraving, diesel fuel injector internal packaging, diesel fuel injector external packaging and labels customized, etc.

#### (2) Diesel Fuel Injector Customized Service Requirements:

The purchase of customized diesel fuel injectors are not less than 10 pieces.

The purchase of customized diesel fuel injector packages no less than 1000 pieces.

When the customized products involve the need of specify logo, the OEM manufacturer is asked to provide trademark authorization and the sample of logo image file.

▲ Once the customized diesel fuel injector is sold, it cannot be returned or exchanged if there is no quality problems.