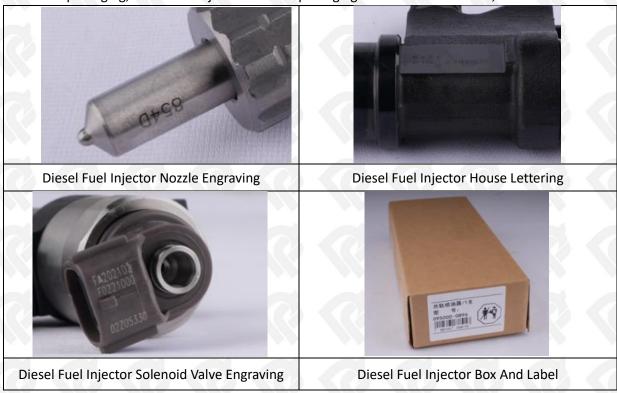

#### 1.7. 295050-0232 Diesel Fuel Injector Customized Service

(1) Diesel Fuel Injector Customized Service: The quantity of customized diesel fuel injectors must meet the standard of OEM manufacturers requirement of shell lettering, logo engraving, diesel fuel injector internal packaging, diesel fuel injector external packaging and labels customized, etc.

#### (2) Diesel Fuel Injector Customized Service Requirements:

Website: www.dieselfuelinjectors.com

The purchase of customized diesel fuel injectors are not less than 10 pieces.

The purchase of customized diesel fuel injector packages no less than 1000 pieces.

When the customized products involve the need of specify logo, the OEM manufacturer is asked to provide trademark authorization and the sample of logo image file.

• Once the customized diesel fuel injector is sold, it cannot be returned or exchanged if there is no quality problems.