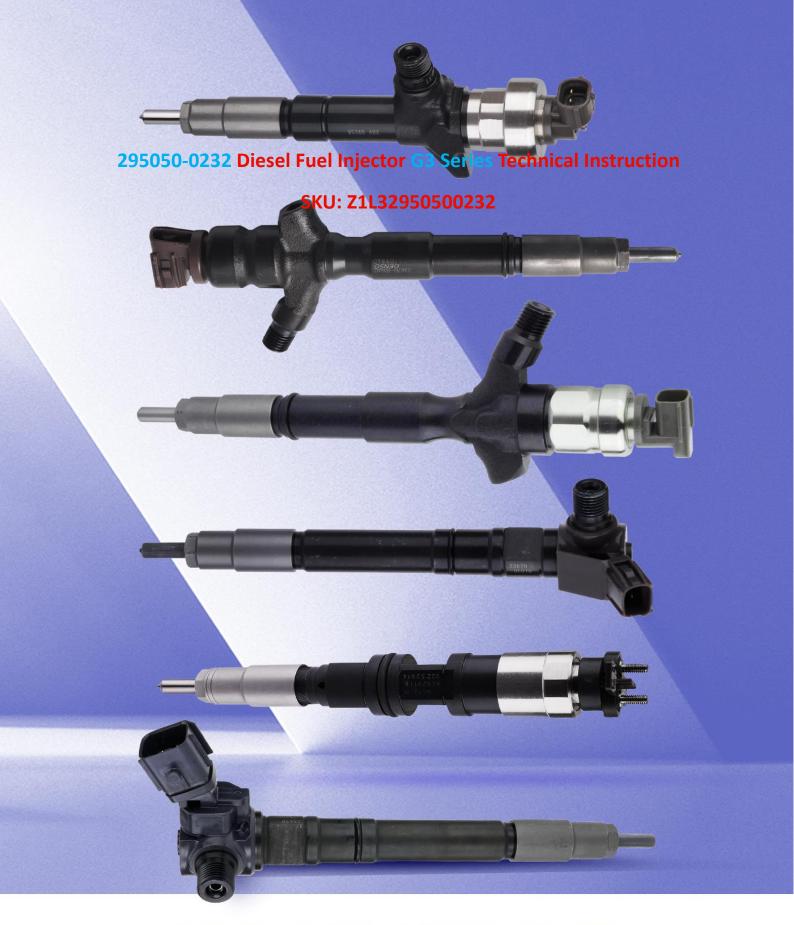

# 295050-0232 Diesel Fuel Injector G3 Series Technical Instruction

#### 1.1. 295050-0232 Diesel Fuel Injector Basic Information

| Title | 295050-0232 Diesel Fuel Injector G3 Series China Made New |
|-------|-----------------------------------------------------------|
| SKU   | Z1L32950500232                                            |