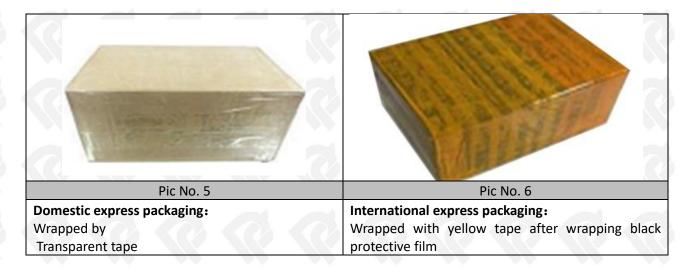

#### 3.7. 295050-0232 Diesel Fuel Injector Packing

Domestic Express Packaging: Usually wrapped in waterproof scotch tape, such as picture No.5.

**International Express Packaging:** Wrapped with waterproof yellow tape After wrapping the black protective film, such as picture No. 6.