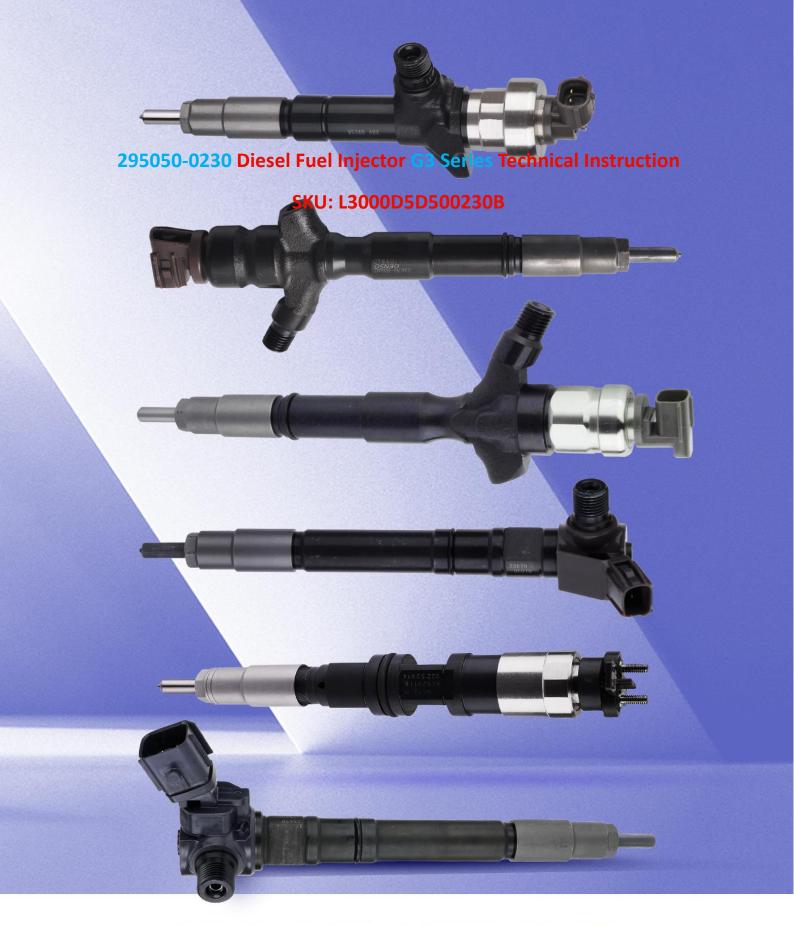

# 295050-0230 Diesel Fuel Injector G3 Series Technical Instruction

#### 1.1. 295050-0230 Diesel Fuel Injector Basic Information

| Title | 295050-0230 Diesel Fuel Injector G3 Series China Made New |
|-------|-----------------------------------------------------------|
| SKU   | L3000D5D500230B                                           |