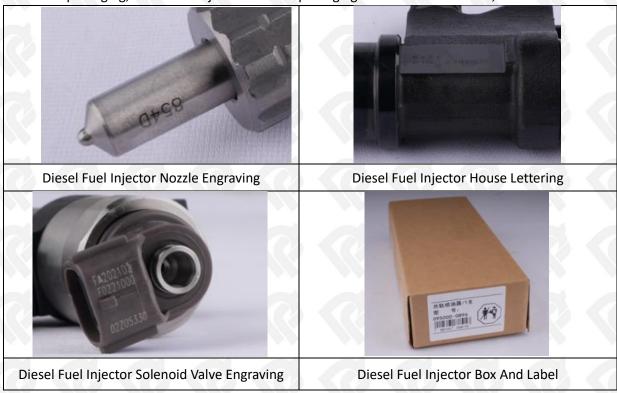

#### 1.7. 295050-0230 Diesel Fuel Injector Customized Service

(1) Diesel Fuel Injector Customized Service: The quantity of customized diesel fuel injectors must meet the standard of OEM manufacturers requirement of shell lettering, logo engraving, diesel fuel injector internal packaging, diesel fuel injector external packaging and labels customized, etc.