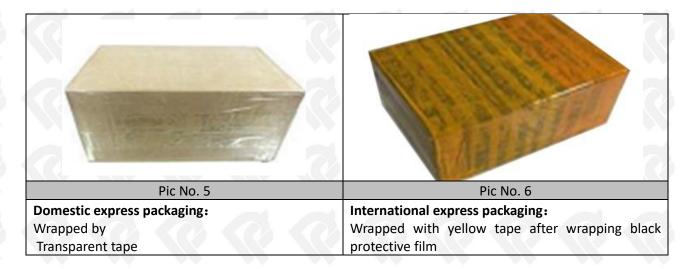

#### 3.7. 295050-0230 Diesel Fuel Injector Packing

Domestic Express Packaging: Usually wrapped in waterproof scotch tape, such as picture No.5.

**International Express Packaging:** Wrapped with waterproof yellow tape After wrapping the black protective film, such as picture No. 6.