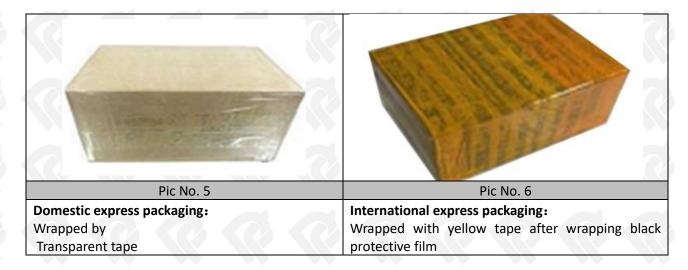

#### 3.7. 295050-0210 Diesel Fuel Injector Packing

Domestic Express Packaging: Usually wrapped in waterproof scotch tape, such as picture No.5.

**International Express Packaging:** Wrapped with waterproof yellow tape After wrapping the black protective film, such as picture No. 6.