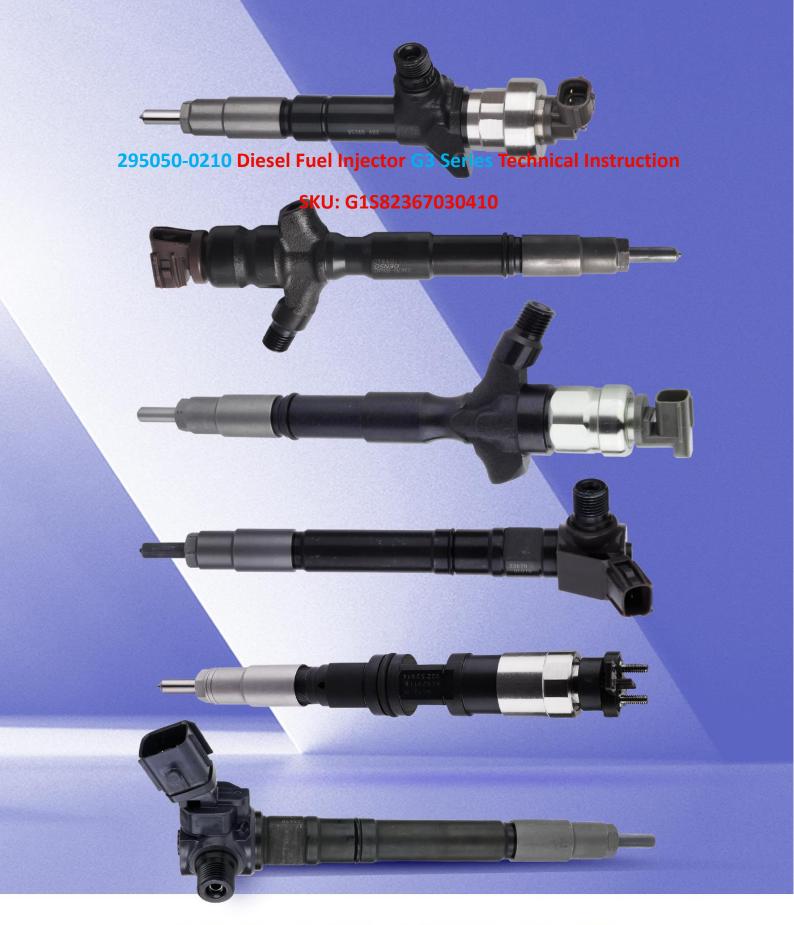

# 295050-0210 Diesel Fuel Injector G3 Series Technical Instruction

#### 1.1. 295050-0210 Diesel Fuel Injector Basic Information

| Title | 295050-0210 Diesel Fuel Injector G3 Series China Made New |
|-------|-----------------------------------------------------------|
| SKU   | G1S82367030410                                            |