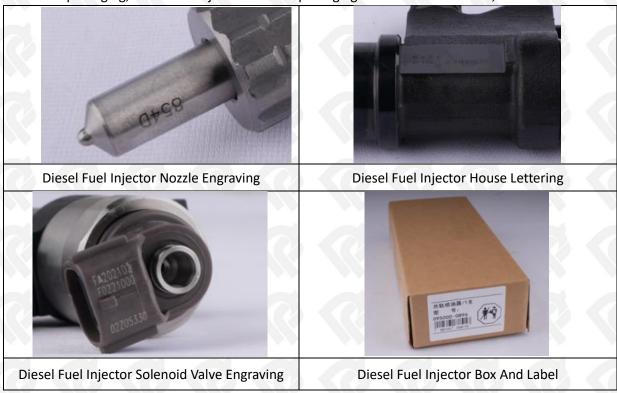

#### 1.7. 295050-0210 Diesel Fuel Injector Customized Service

(1) Diesel Fuel Injector Customized Service: The quantity of customized diesel fuel injectors must meet the standard of OEM manufacturers requirement of shell lettering, logo engraving, diesel fuel injector internal packaging, diesel fuel injector external packaging and labels customized, etc.

#### (2) Diesel Fuel Injector Customized Service Requirements:

Website: www.dieselfuelinjectors.com

The purchase of customized diesel fuel injectors are not less than 10 pieces.

The purchase of customized diesel fuel injector packages no less than 1000 pieces.

When the customized products involve the need of specify logo, the OEM manufacturer is asked to provide trademark authorization and the sample of logo image file.

• Once the customized diesel fuel injector is sold, it cannot be returned or exchanged if there is no quality problems.