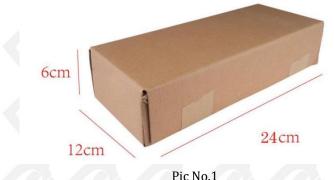

1.5. 295050-0200 Diesel Fuel Injector Specifications and Dimensions Diesel Fuel Injector Size: 22cm\*8 cm \*4 cm Diesel Fuel Injector Net Weight: 0.8kg Gross Weight: 0.9kg Diesel Fuel Injector Quality: China Made New Package Size: 24cm\*12 cm \*6 cm Diesel Fuel Injector Type: Common Rail Diesel Fuel Injector MOQ: 4 Pieces

(2) Diesel Fuel Injector Box Size

| No. | Name                     | Diesel Fuel Injector Package Size (cm) |
|-----|--------------------------|----------------------------------------|
| 1   | Diesel Fuel Injector Box | 24*12*6                                |