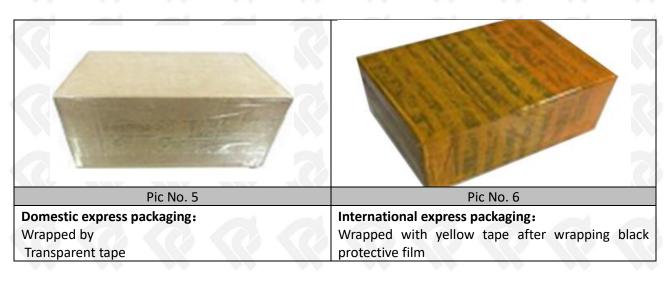

#### 3.7. 295050-0200 Diesel Fuel Injector Packing

**Domestic Express Packaging:** Usually wrapped in waterproof scotch tape, such as picture No.5.

**International Express Packaging:** Wrapped with waterproof yellow tape After wrapping the black protective film, such as picture No. 6.