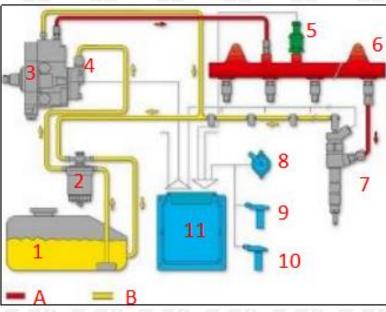

#### 2.1. 295050-0200 Diesel Fuel Injector Application Scenarios

Common rail system is an oil supply method refers to the diesel oil from the fuel tank sucked out by the gear pump through the oil-water separator and the gear pump to diesel fine filter, high-pressure pump, common rail pipe, and fuel Diesel Fuel Injector, all together with the closed-loop fuel supply system composed of sensors and ECU that completely separates the generation of injection pressure and the injection process from each other.

Pic No. 4

| No. | Name                  | No. | Name                           | No. | Name                           | No. | Name                         |
|-----|-----------------------|-----|--------------------------------|-----|--------------------------------|-----|------------------------------|
| 1   | Tank                  | 5   | Common Rail<br>Pressure Sensor | 9   | Engine Crankshaft<br>Sensor    | A   | High Pressure<br>Oil Circuit |
| 2   | Diesel Filter         | 6   | Common Rail Pipe               | 10  | Camshaft Sensor                | в   | Low Pressure<br>Oil Circuit  |
| 3   | High-Pressure<br>Pump | 7   | Diesel Fuel Injector           | 11  | ECU Electronic<br>Control Unit |     |                              |
| 4   | Fuel Gear Pump        | 8   | Accelerator Pedal              |     | /                              |     |                              |