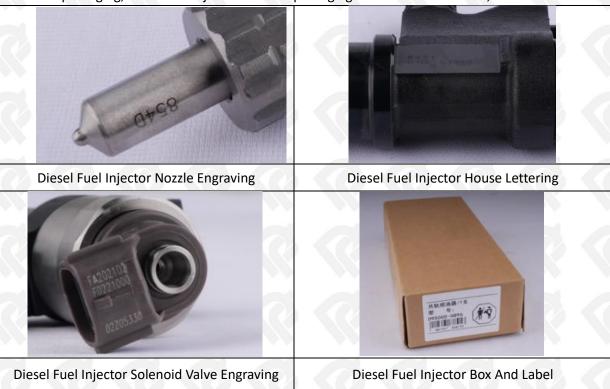

#### 1.6. 295050-0200 Diesel Fuel Injector Quality Control

#### (1) Diesel Fuel Injector Testing

All diesel fuel injectors are tested for electrical characteristics, accuracy, high temperature, low temperature, withstand voltage, leakage, durability, and various working conditions.

#### (2) Diesel Fuel Injector Assembling

For quality control during the production and installation process of diesel fuel injectors, our company strictly follows the standard product installation data and product installation steps for installation and testing, such as injector stroke test, injector solenoid valve tightening torque test, injector nozzle tightening torque test, etc.

#### (3) Diesel Fuel Injector Inspection

The factory inspection of the diesel fuel injector is undergone full inspection, random inspection, and batch inspection three inspections. Different brands of test benches are used to test the same fuel diesel fuel injector for more than three times for factory inspection, and the diesel fuel injector installation and test environment are progressed in dust-free workshop.

#### 1.7. 295050-0200 Diesel Fuel Injector Customized Service

(1) Diesel Fuel Injector Customized Service: The quantity of customized diesel fuel injectors must meet the standard of OEM manufacturers requirement of shell lettering, logo engraving, diesel fuel injector internal packaging, diesel fuel injector external packaging and labels customized, etc.