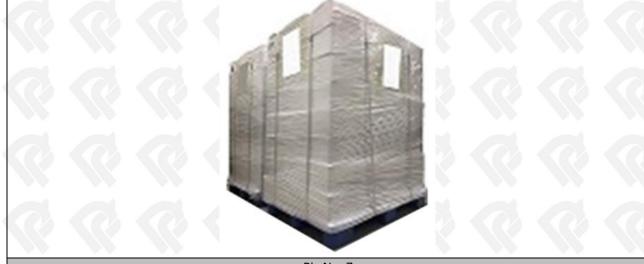

**Pallet Shipping:** Use fumigation free and recycling trays that meet export requirements, and use white wrapping protective film to wrap and bind with cable ties for the outside, such as picture No. 7, also, the products can be packaged according to customers' requirements.