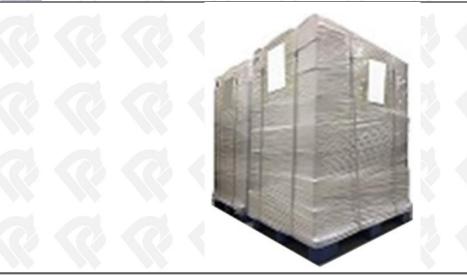

**Pallet Shipping:** Use fumigation free and recycling trays that meet export requirements, and use white wrapping protective film to wrap and bind with cable ties for the outside, such as picture No. 7, also, the products can be packaged according to customers' requirements.