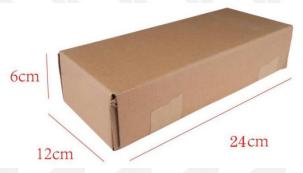

#### (2) Diesel Fuel Injector Box Size

Pic No.1

| No. | Name                     | Diesel Fuel Injector Package Size (cm) |
|-----|--------------------------|----------------------------------------|
| 1   | Diesel Fuel Injector Box | 24*12*6                                |

Package Size: 24cm\*12 cm \*6 cm

Diesel Fuel Injector Type: Common Rail Diesel Fuel Injector

MOQ: 4 Pieces