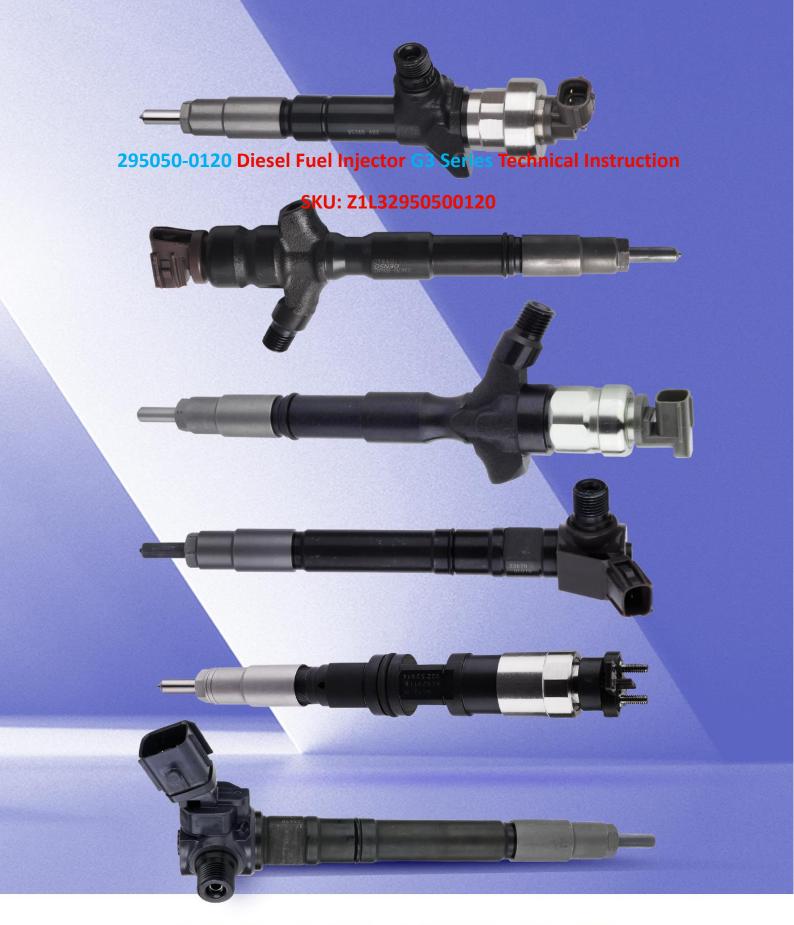

# 295050-0120 Diesel Fuel Injector G3 Series Technical Instruction

#### 1.1. 295050-0120 Diesel Fuel Injector Basic Information

| Title | 295050-0120 Diesel Fuel Injector G3 Series China Made New |
|-------|-----------------------------------------------------------|
| SKU   | Z1L32950500120                                            |