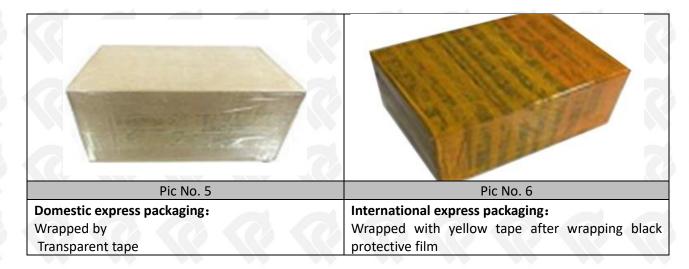

#### 3.7. 295050-0120 Diesel Fuel Injector Packing

Domestic Express Packaging: Usually wrapped in waterproof scotch tape, such as picture No.5.

**International Express Packaging:** Wrapped with waterproof yellow tape After wrapping the black protective film, such as picture No. 6.