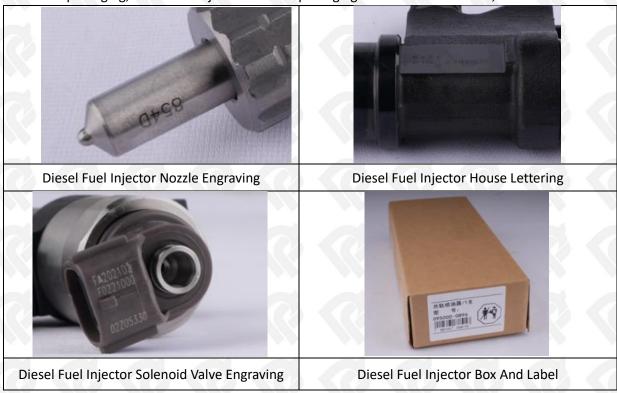

#### 1.6. 295050-0120 Diesel Fuel Injector Quality Control

#### (1) Diesel Fuel Injector Testing

All diesel fuel injectors are tested for electrical characteristics, accuracy, high temperature, low temperature, withstand voltage, leakage, durability, and various working conditions.

#### (2) Diesel Fuel Injector Assembling

For quality control during the production and installation process of diesel fuel injectors, our company strictly follows the standard product installation data and product installation steps for installation and testing, such as injector stroke test, injector solenoid valve tightening torque test, injector nozzle tightening torque test, etc.

#### (3) Diesel Fuel Injector Inspection

The factory inspection of the diesel fuel injector is undergone full inspection, random inspection, and batch inspection three inspections. Different brands of test benches are used to test the same fuel diesel fuel injector for more than three times for factory inspection, and the diesel fuel injector installation and test environment are progressed in dust-free workshop.