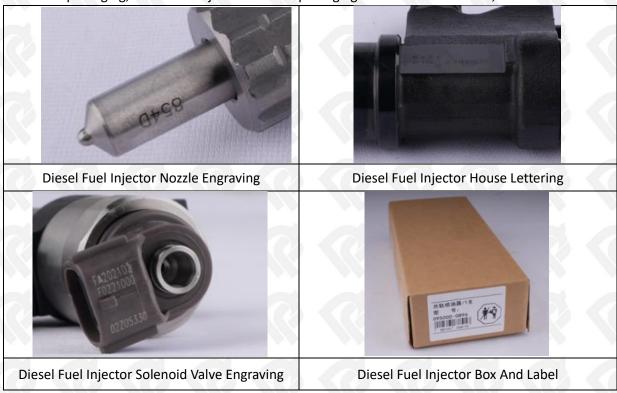

#### 2.1. 195000-0641 Diesel Fuel Injector Part Number Location

E.g.: See the diesel fuel injector part number as follows:

Pic No.3

| No. | Name                                    |
|-----|-----------------------------------------|
| A   | brand, logo, part number, series number |
| В   | nozzle part number                      |