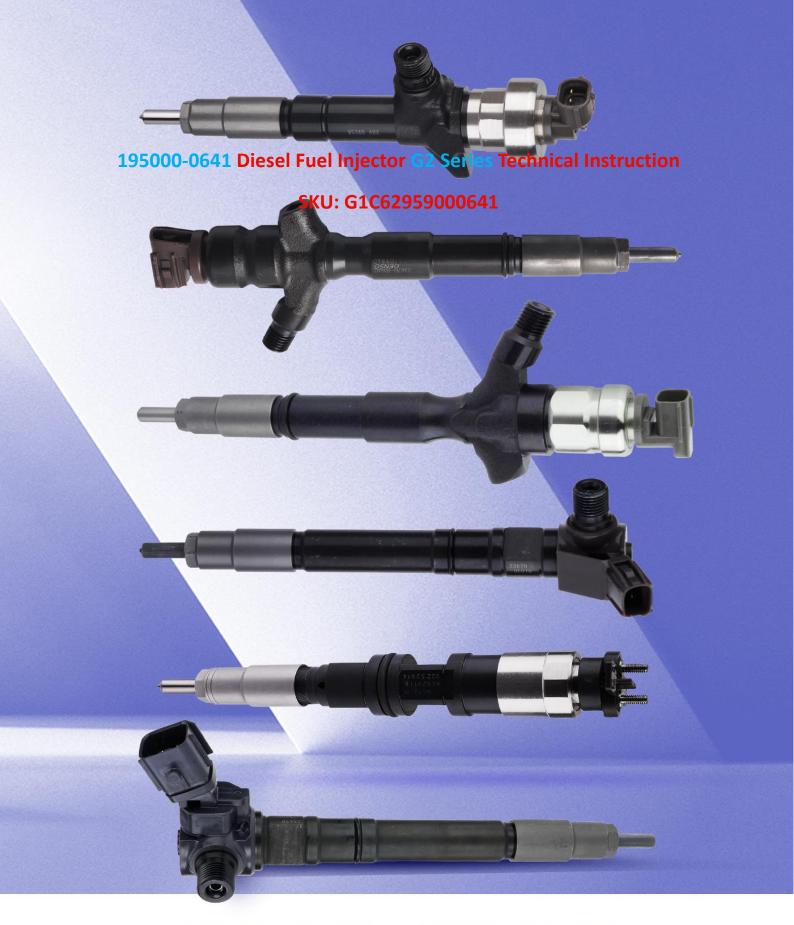

# 195000-0641 Diesel Fuel Injector G2 Series Technical Instruction

#### 1.1. 195000-0641 Diesel Fuel Injector Basic Information

| Title | 195000-0641 Diesel Fuel Injector G2 Series China Made New |
|-------|-----------------------------------------------------------|
| SKU   | G1C62959000641                                            |