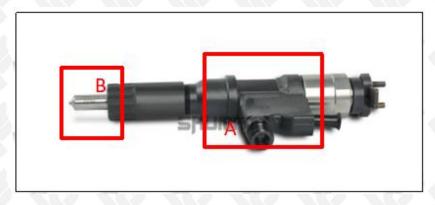

#### 2.1. 195000-0641 Diesel Fuel Injector Part Number Location

E.g.: See the diesel fuel injector part number as follows:

Pic No.3

| No. | Name                                    |
|-----|-----------------------------------------|
| A   | brand, logo, part number, series number |
| В   | nozzle part number                      |