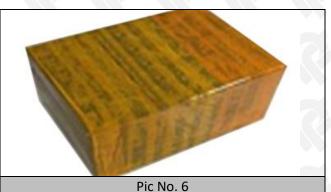

### 3.7. 095000-9940 Diesel Fuel Injector Packing

**Domestic Express Packaging:** Usually wrapped in waterproof scotch tape, such as picture No.5.

**International Express Packaging:** Wrapped with waterproof yellow tape After wrapping the black protective film, such as picture No. 6.