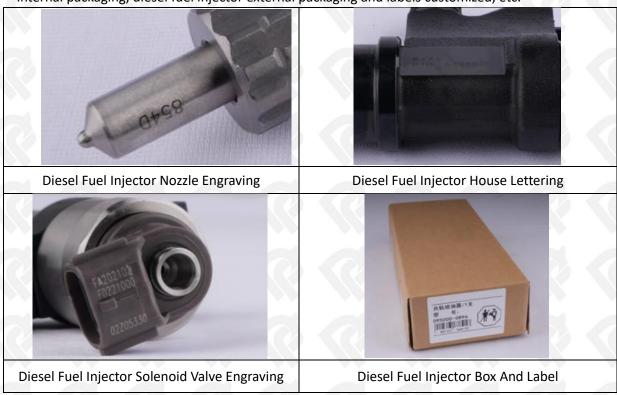

#### 1.7. 095000-9940 Diesel Fuel Injector Customized Service

(1) Diesel Fuel Injector Customized Service: The quantity of customized diesel fuel injectors must meet the standard of OEM manufacturers requirement of shell lettering, logo engraving, diesel fuel injector internal packaging, diesel fuel injector external packaging and labels customized, etc.

#### (2) Diesel Fuel Injector Customized Service Requirements:

The purchase of customized diesel fuel injectors are not less than 10 pieces.

The purchase of customized diesel fuel injector packages no less than 1000 pieces.

When the customized products involve the need of specify logo, the OEM manufacturer is asked to provide trademark authorization and the sample of logo image file.

• Once the customized diesel fuel injector is sold, it cannot be returned or exchanged if there is no quality problems.