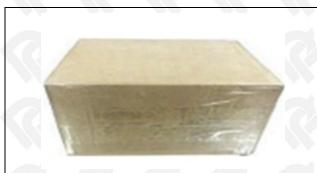

### 3.7. 095000-9940 Diesel Fuel Injector Packing

**Domestic Express Packaging:** Usually wrapped in waterproof scotch tape, such as picture No.5.

**International Express Packaging:** Wrapped with waterproof yellow tape After wrapping the black protective film, such as picture No. 6.