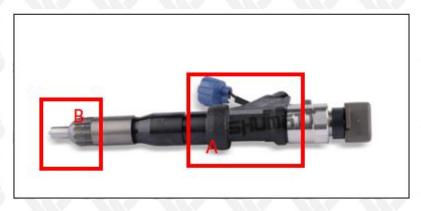

#### 2.1. 095000-9940 Diesel Fuel Injector Part Number Location

E.g.: See the diesel fuel injector part number as follows:

Pic No.3

| No. | Name                                    |
|-----|-----------------------------------------|
| A   | brand, logo, part number, series number |
| В   | nozzle part number                      |