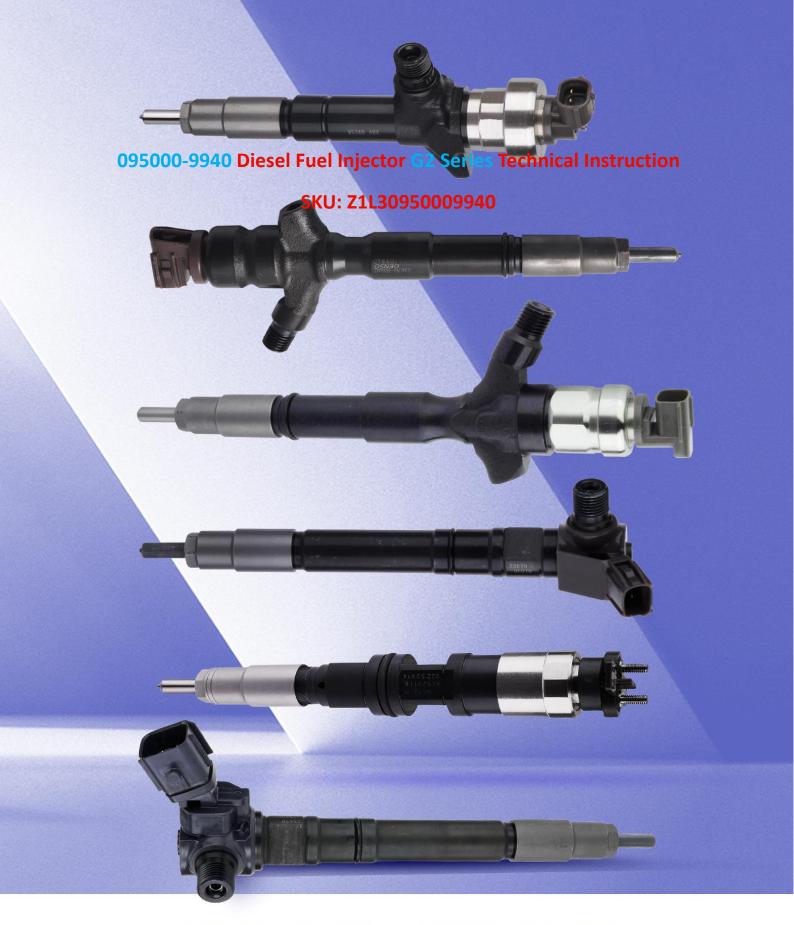

## 095000-9940 Diesel Fuel Injector G2 Series Technical Instruction

#### 1.1. 095000-9940 Diesel Fuel Injector Basic Information

| Title | 095000-9940 Diesel Fuel Injector G2 Series China Made New |
|-------|-----------------------------------------------------------|
| SKU   | Z1L30950009940                                            |