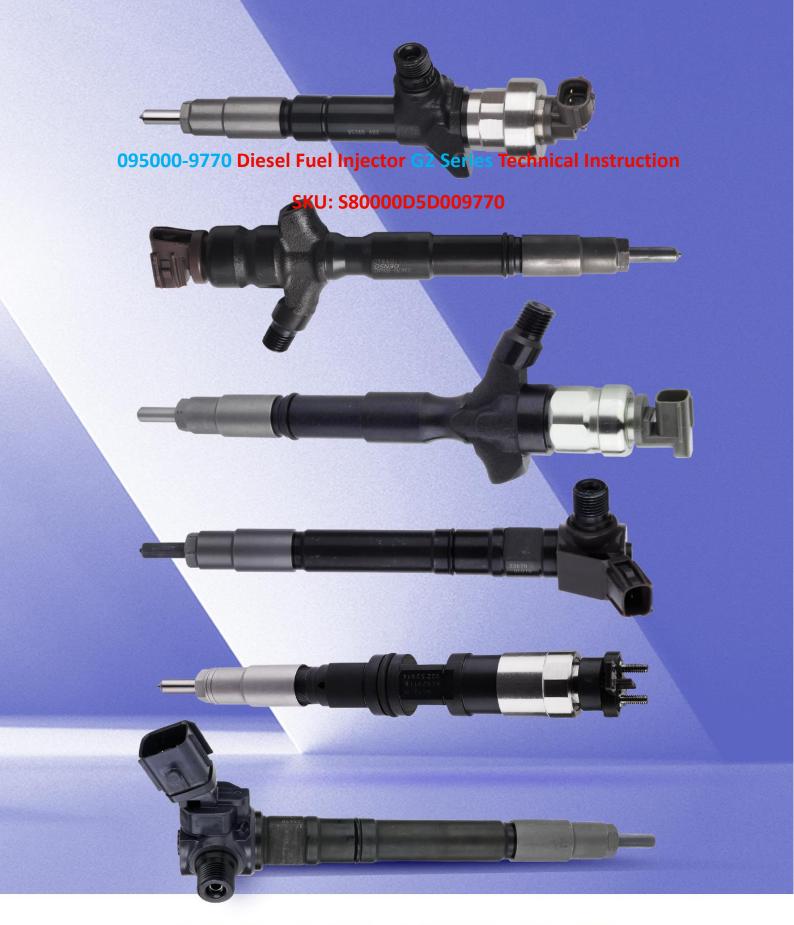

# 095000-9770 Diesel Fuel Injector G2 Series Technical Instruction

## 095000-9770 Diesel Fuel Injector G2 Series Technical Instruction