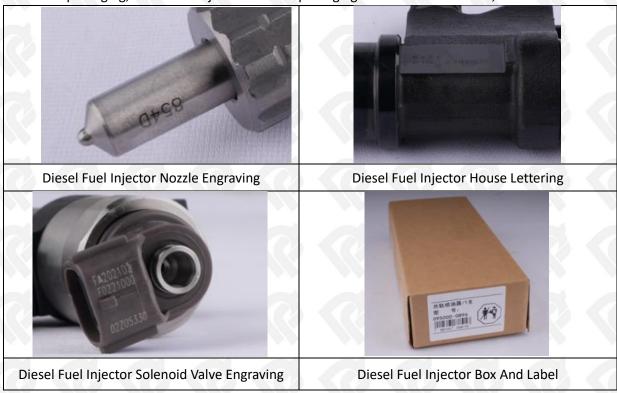

## 2.1. 095000-9770 Diesel Fuel Injector Part Number Location

E.g.: See the diesel fuel injector part number as follows:

Pic No.3

| No. | Name                                    |
|-----|-----------------------------------------|
| A   | brand, logo, part number, series number |
| В   | nozzle part number                      |