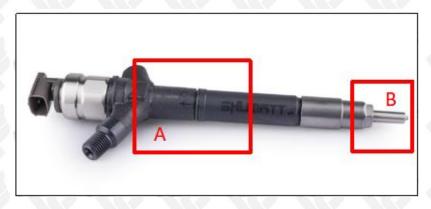

## 2.1. 095000-9770 Diesel Fuel Injector Part Number Location

E.g.: See the diesel fuel injector part number as follows:

Pic No.3

| No. | Name                                    |
|-----|-----------------------------------------|
| A   | brand, logo, part number, series number |
| В   | nozzle part number                      |