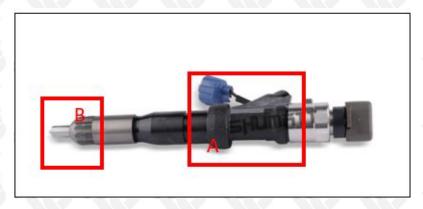

#### 2.1. 095000-9720 Diesel Fuel Injector Part Number Location

E.g.: See the diesel fuel injector part number as follows:

Pic No.3

| No. | Name                                    |
|-----|-----------------------------------------|
| A   | brand, logo, part number, series number |
| В   | nozzle part number                      |