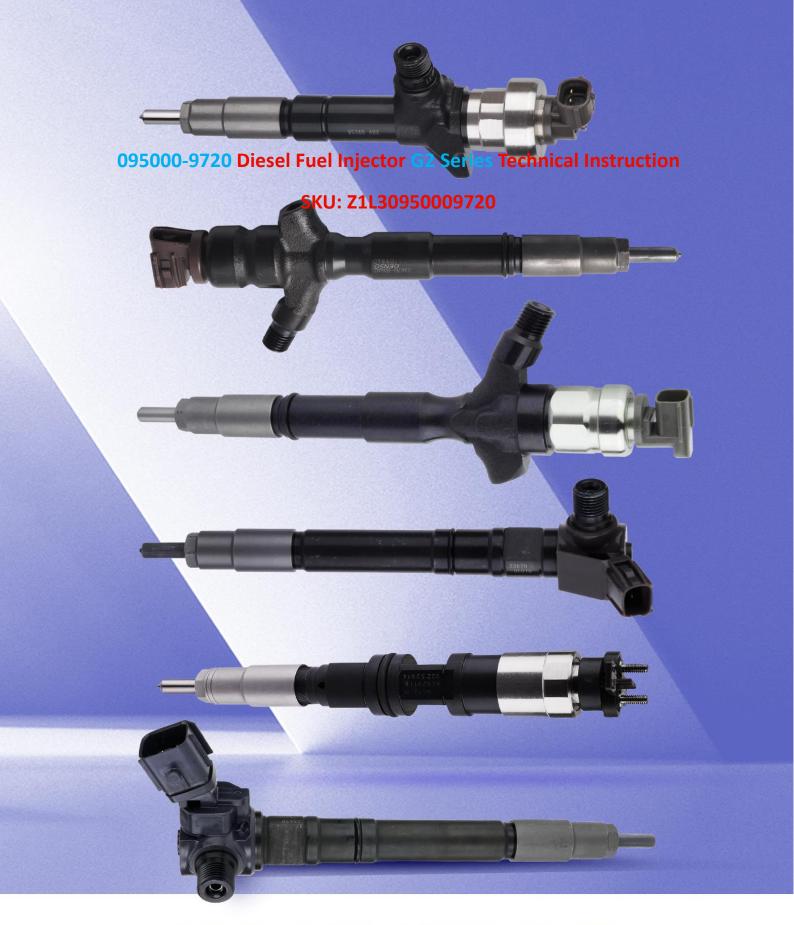

# 095000-9720 Diesel Fuel Injector G2 Series Technical Instruction

#### 1.1. 095000-9720 Diesel Fuel Injector Basic Information

| Title | 095000-9720 Diesel Fuel Injector G2 Series China Made New |
|-------|-----------------------------------------------------------|
| SKU   | Z1L30950009720                                            |