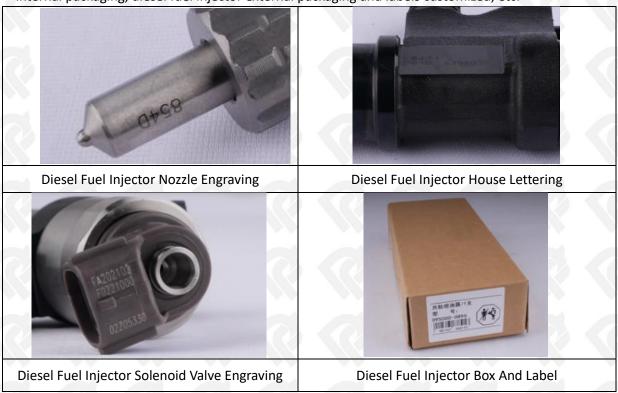

#### 1.7. 095000-9720 Diesel Fuel Injector Customized Service

(1) Diesel Fuel Injector Customized Service: The quantity of customized diesel fuel injectors must meet the standard of OEM manufacturers requirement of shell lettering, logo engraving, diesel fuel injector internal packaging, diesel fuel injector external packaging and labels customized, etc.

#### (2) Diesel Fuel Injector Customized Service Requirements:

The purchase of customized diesel fuel injectors are not less than 10 pieces.

The purchase of customized diesel fuel injector packages no less than 1000 pieces.

When the customized products involve the need of specify logo, the OEM manufacturer is asked to provide trademark authorization and the sample of logo image file.

▲ Once the customized diesel fuel injector is sold, it cannot be returned or exchanged if there is no quality problems.