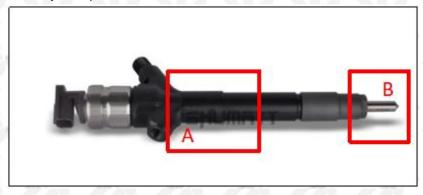

## 2.1. 095000-9560 Diesel Fuel Injector Part Number Location

E.g.: See the diesel fuel injector part number as follows:

Pic No.3

| No. | Name                                    |
|-----|-----------------------------------------|
| A   | brand, logo, part number, series number |
| В   | nozzle part number                      |