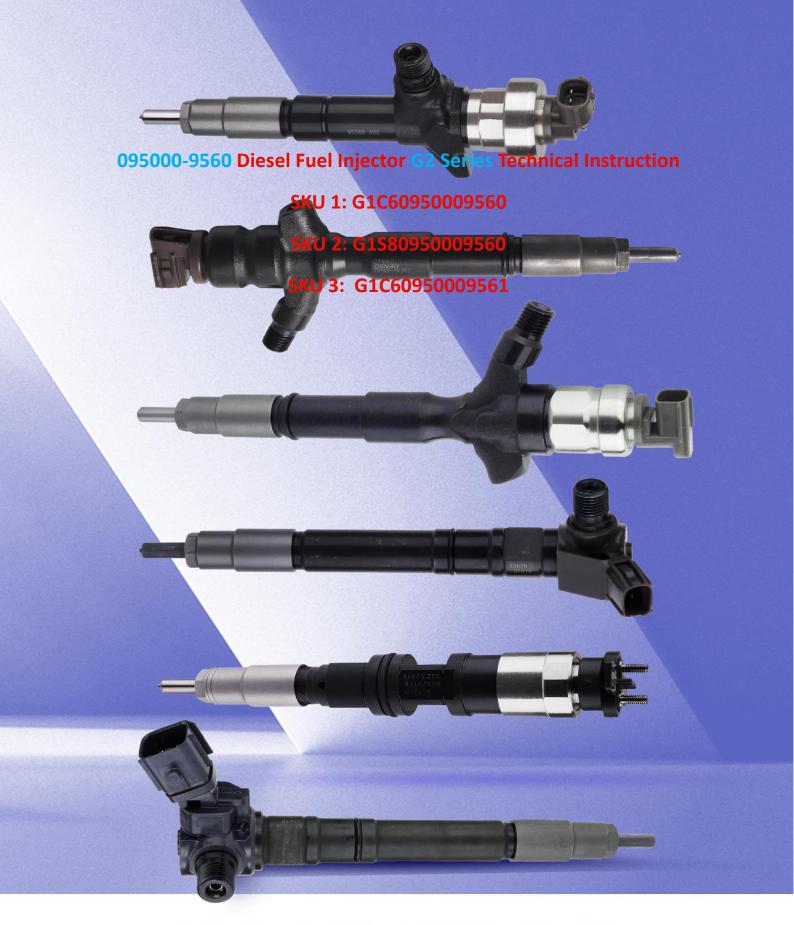

# 095000-9560 Diesel Fuel Injector G2 Series Technical Instruction

## 1.1. 095000-9560 Diesel Fuel Injector Basic Information

| Title | 095000-9560 Diesel Fuel Injector G2 Series China Made New |
|-------|-----------------------------------------------------------|
| SKU 1 | G1C60950009560                                            |
| SKU 2 | G1S80950009560                                            |
| SKU 3 | G1C60950009561                                            |