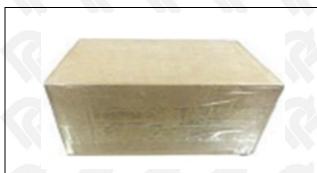

## 3.7. 095000-9560 Diesel Fuel Injector Packing

**Domestic Express Packaging:** Usually wrapped in waterproof scotch tape, such as picture No.5.

**International Express Packaging:** Wrapped with waterproof yellow tape After wrapping the black protective film, such as picture No. 6.

# **Domestic express packaging:** Wrapped by

Transparent tape

International express packaging:

Wrapped with yellow tape after wrapping black protective film

Pic No. 7

**Pallet Shipping:** Use pallet that meet export requirements, and use white wrapping protective film to wrap and bind with cable ties