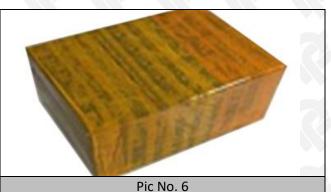

## 3.7. 095000-9560 Diesel Fuel Injector Packing

**Domestic Express Packaging:** Usually wrapped in waterproof scotch tape, such as picture No.5.

**International Express Packaging:** Wrapped with waterproof yellow tape After wrapping the black protective film, such as picture No. 6.