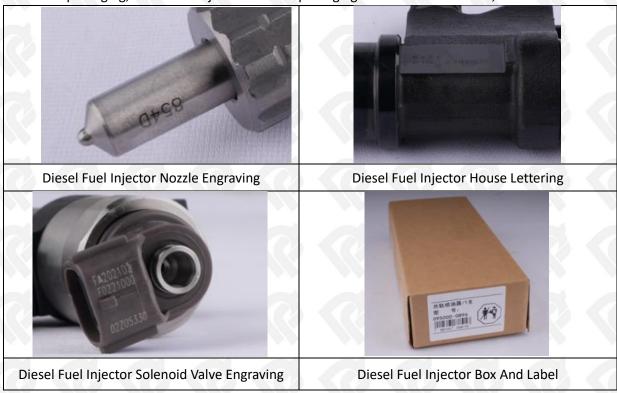

## 2.1. 095000-9560 Diesel Fuel Injector Part Number Location

E.g.: See the diesel fuel injector part number as follows:

Pic No.3

| No. | Name                                    |
|-----|-----------------------------------------|
| A   | brand, logo, part number, series number |
| В   | nozzle part number                      |