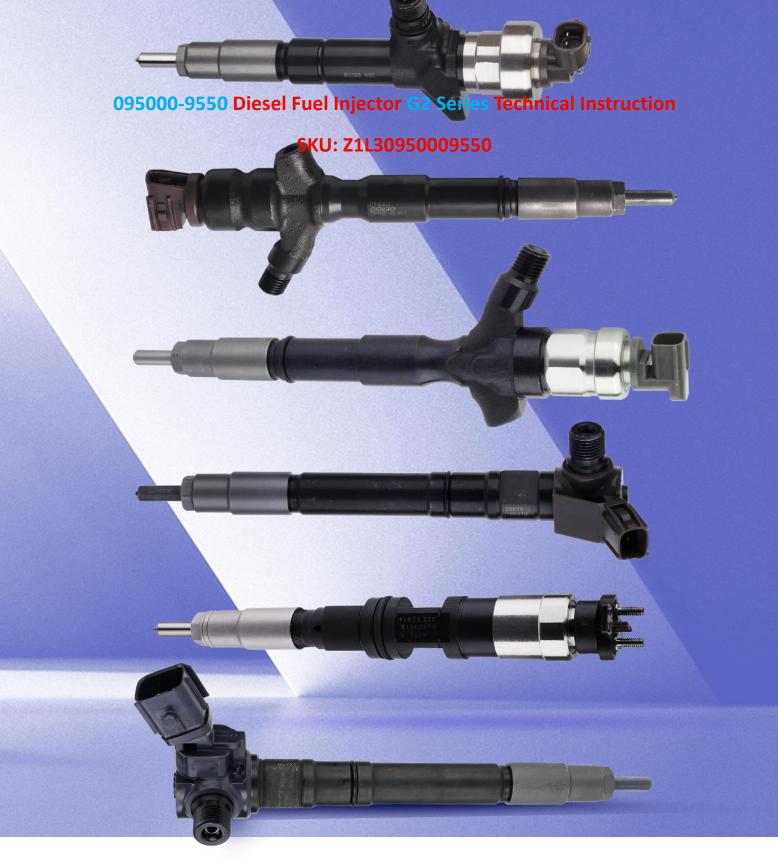

# 095000-9550 Diesel Fuel Injector G2 Series Technical Instruction

#### 1.1. 095000-9550 Diesel Fuel Injector Basic Information

| Title | 095000-9550 Diesel Fuel Injector G2 Series China Made New |  |
|-------|-----------------------------------------------------------|--|
| SKU   | Z1L30950009550                                            |  |