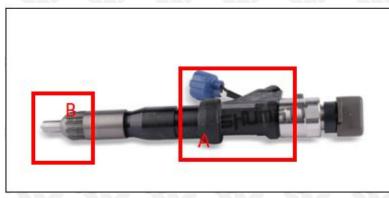

#### 2.1. 095000-9550 Diesel Fuel Injector Part Number Location

E.g.: See the diesel fuel injector part number as follows:

Pic No.3

| No. | Name                                    |
|-----|-----------------------------------------|
| Α   | brand, logo, part number, series number |
| В   | nozzle part number                      |