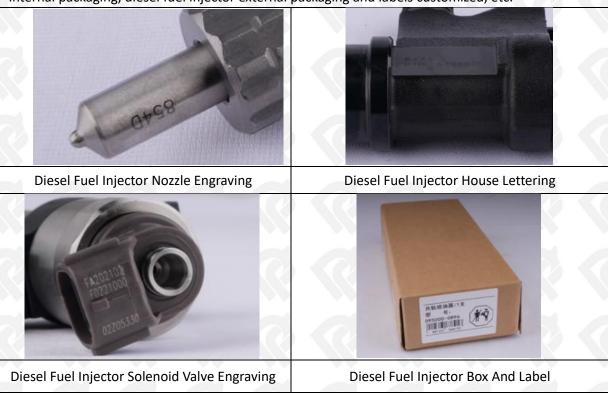

#### 1.7. 095000-9550 Diesel Fuel Injector Customized Service

(1) Diesel Fuel Injector Customized Service: The quantity of customized diesel fuel injectors must meet the standard of OEM manufacturers requirement of shell lettering, logo engraving, diesel fuel injector internal packaging, diesel fuel injector external packaging and labels customized, etc.

# (2) Diesel Fuel Injector Customized Service Requirements:

The purchase of customized diesel fuel injectors are not less than 10 pieces.

The purchase of customized diesel fuel injector packages no less than 1000 pieces.

When the customized products involve the need of specify logo, the OEM manufacturer is asked to provide trademark authorization and the sample of logo image file.

• Once the customized diesel fuel injector is sold, it cannot be returned or exchanged if there is no quality problems.