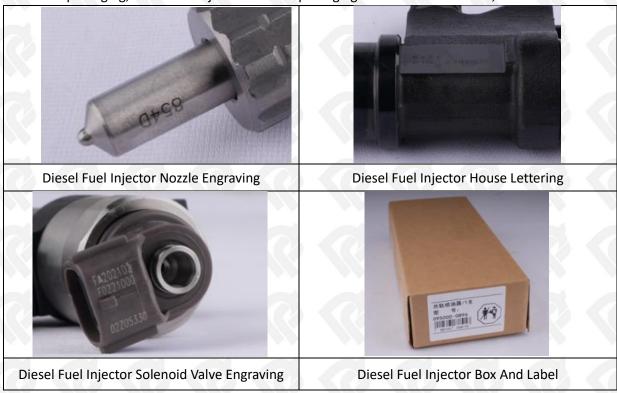

## 2.1. 095000-9510 Diesel Fuel Injector Part Number Location

E.g.: See the diesel fuel injector part number as follows:

Pic No.3

| No. | Name                                    |  |  |
|-----|-----------------------------------------|--|--|
| A   | brand, logo, part number, series number |  |  |
| В   | nozzle part number                      |  |  |