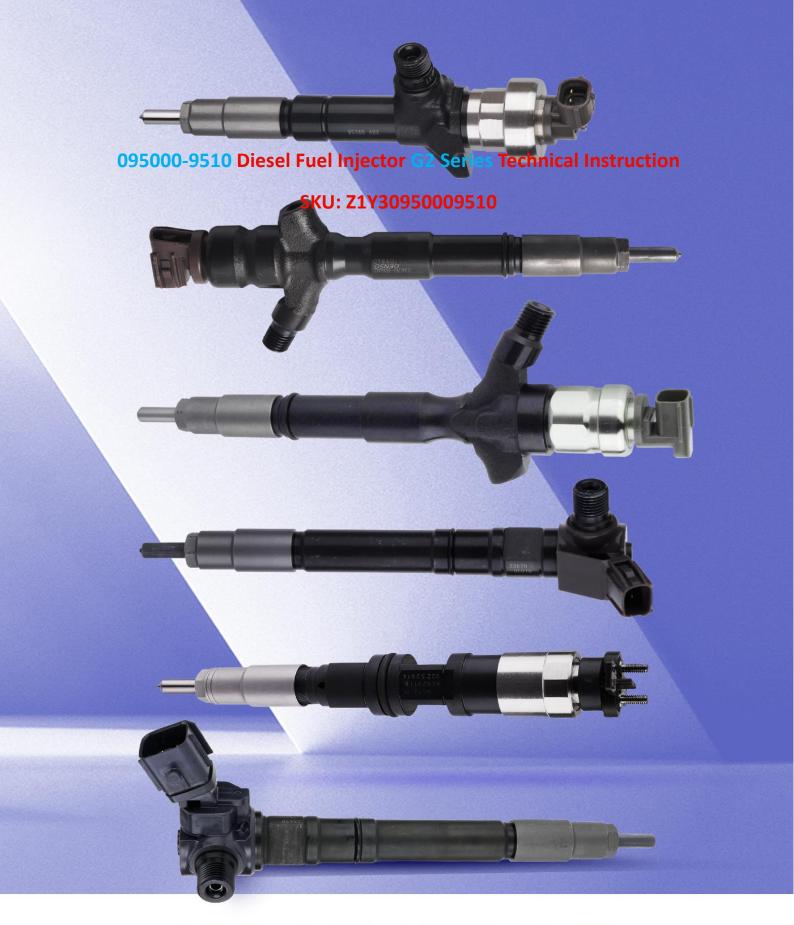

# 095000-9510 Diesel Fuel Injector G2 Series Technical Instruction

#### 1.1. 095000-9510 Diesel Fuel Injector Basic Information

| Title | 095000-9510 Diesel Fuel Injector G2 Series China Made New |  |
|-------|-----------------------------------------------------------|--|
| SKU   | Z1Y30950009510                                            |  |