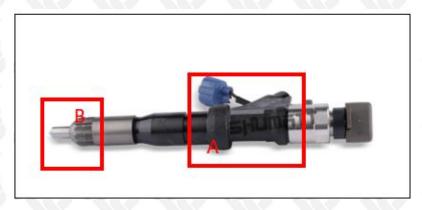

## 2.1. 095000-9510 Diesel Fuel Injector Part Number Location

E.g.: See the diesel fuel injector part number as follows:

Pic No.3

| No. | Name                                    |  |  |
|-----|-----------------------------------------|--|--|
| A   | brand, logo, part number, series number |  |  |
| В   | nozzle part number                      |  |  |