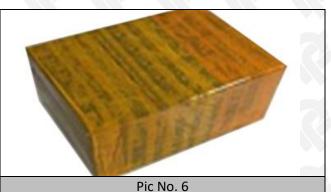

## 3.7. 095000-8980 Diesel Fuel Injector Packing

**Domestic Express Packaging:** Usually wrapped in waterproof scotch tape, such as picture No.5.

**International Express Packaging:** Wrapped with waterproof yellow tape After wrapping the black protective film, such as picture No. 6.