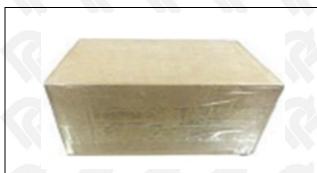

## 3.7. 095000-8980 Diesel Fuel Injector Packing

**Domestic Express Packaging:** Usually wrapped in waterproof scotch tape, such as picture No.5.

**International Express Packaging:** Wrapped with waterproof yellow tape After wrapping the black protective film, such as picture No. 6.

▲ Minors are prohibited from using transparent tape, yellow tape, black wrapping protective film, and white wrapping protective film to avoid personal injury.

Pic No. 5