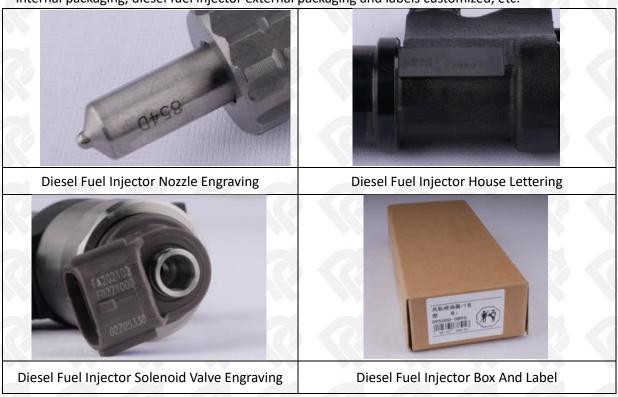

## 1.7. 095000-8980 Diesel Fuel Injector Customized Service

(1) Diesel Fuel Injector Customized Service: The quantity of customized diesel fuel injectors must meet the standard of OEM manufacturers requirement of shell lettering, logo engraving, diesel fuel injector internal packaging, diesel fuel injector external packaging and labels customized, etc.