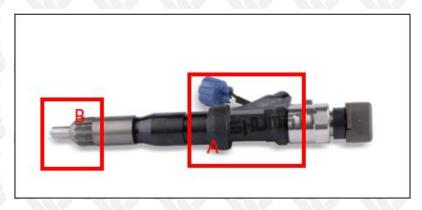

## 2.1. 095000-8980 Diesel Fuel Injector Part Number Location

E.g.: See the diesel fuel injector part number as follows:

Pic No.3

| No. | Name                                    |
|-----|-----------------------------------------|
| A   | brand, logo, part number, series number |
| В   | nozzle part number                      |