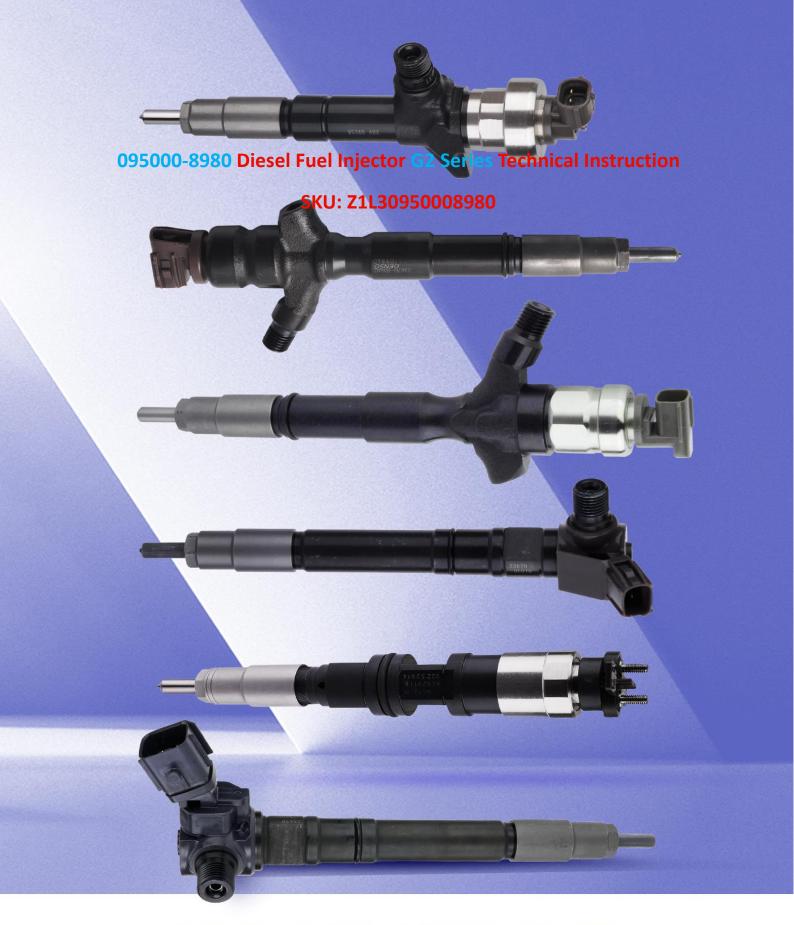

# 095000-8980 Diesel Fuel Injector G2 Series Technical Instruction

#### 1.1. 095000-8980 Diesel Fuel Injector Basic Information

| Title | 095000-8980 Diesel Fuel Injector G2 Series China Made New |
|-------|-----------------------------------------------------------|
| SKU   | Z1L30950008980                                            |